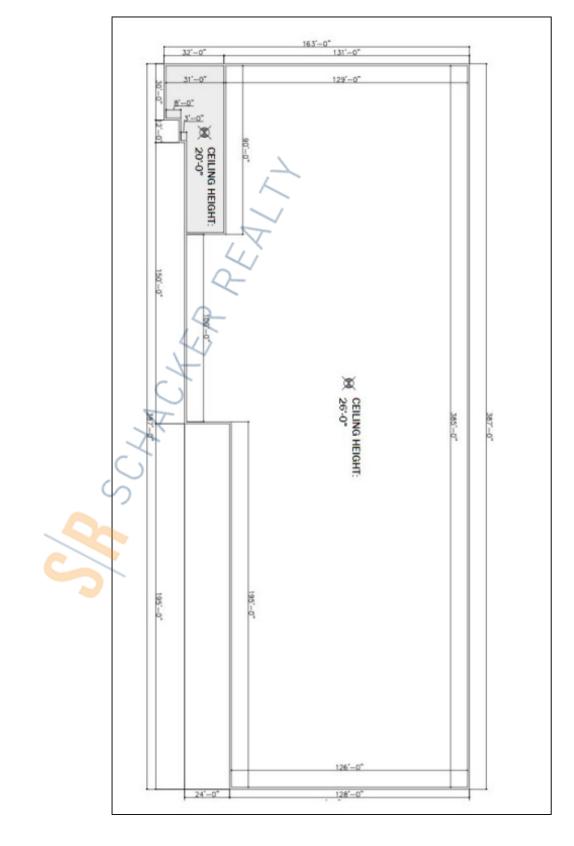

#### S: 56,700 sq. ft. 3.10 Acres 26.0' 2 Dock(s) 600 + 800 amps Offices Only 1:1000