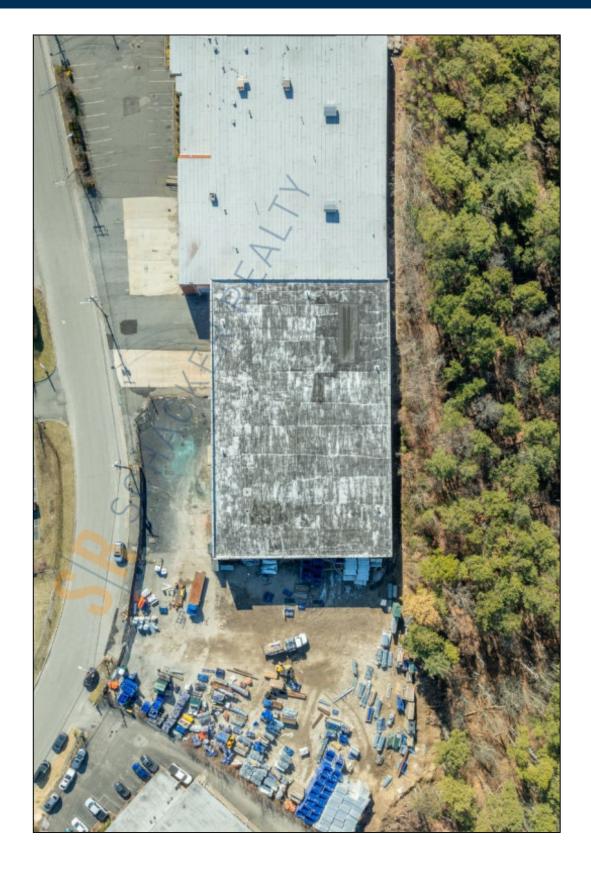

## 25,000 sq. ft. of Industrial Space For Lease 110 Emjay Blvd, Brentwood

# 110 Emjay Blvd, Brentwood

### 110 Emjay Blvd, Brentwood