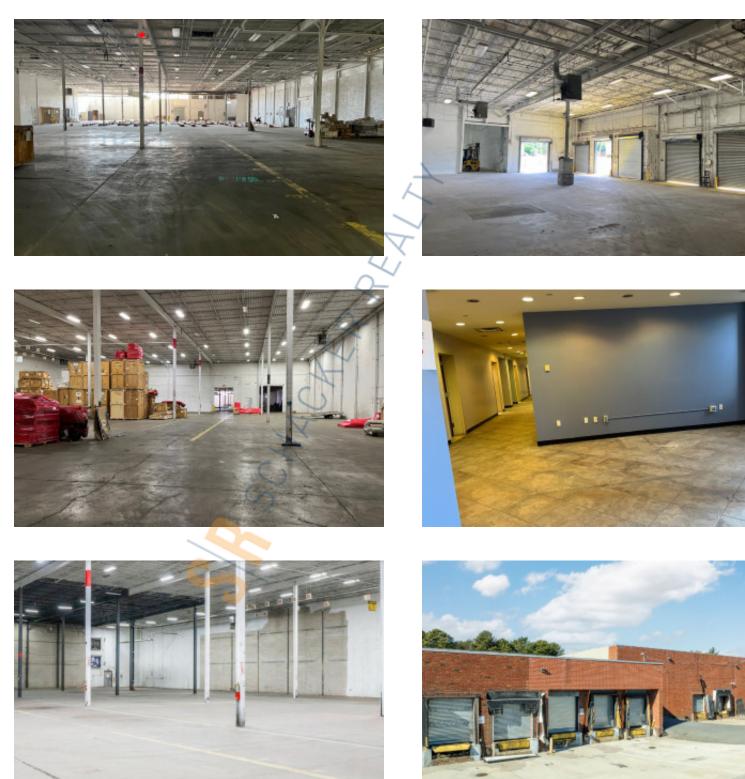

#### S: 56,700 sq. ft. 3.10 Acres 26.0' 2 Dock(s) 600 + 800 amps Offices Only 1:1000

### **Pricing and Timing:**

Occupancy: Lease Price: Immediately \$19.75/sq. ft. Modified gross

Suite 1 • 25,000 sf of industrial space • Can be combined with additional space for up to 56,700 of adjacent space • Ideal for manufacturing and distribution uses