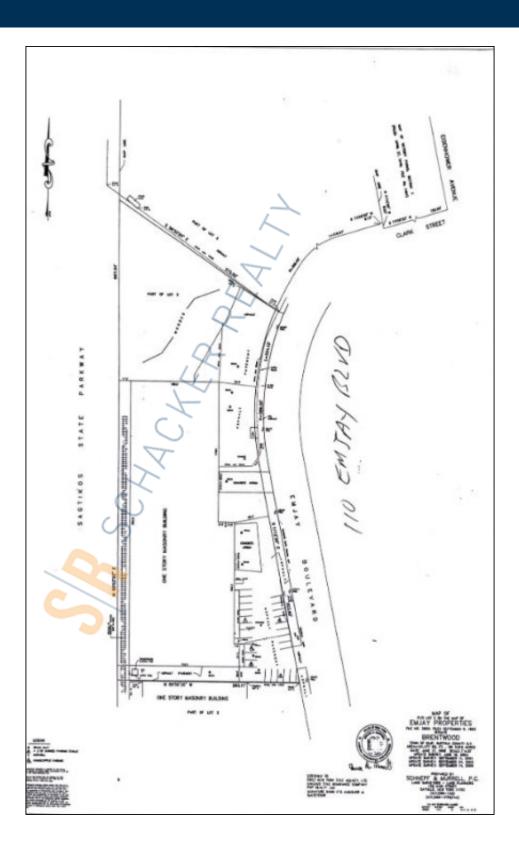

#### S: 56,700 sq. ft. 3.10 Acres 26.0' 2 Dock(s) 600 + 800 amps Offices Only 1:1000