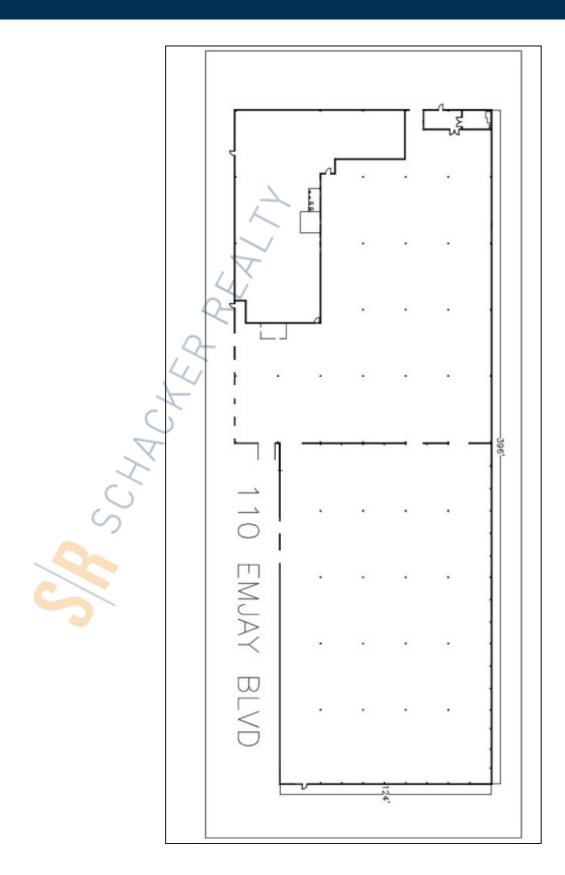

### **Specifications:**

| Building Size:  | 56,7 |
|-----------------|------|
| Lot Size:       | 3.10 |
| Ceiling Height: | 26.0 |
| Loading:        | 2 D  |
| Power:          | 600  |
| A/C:            | Offi |
| Parking:        | 1:10 |
|                 |      |

#### S: 56,700 sq. ft. 3.10 Acres 26.0' 2 Dock(s) 600 + 800 amps Offices Only 1:1000

### **Pricing and Timing:**

Occupancy: Lease Price: Immediately \$19.75/sq. ft. Modified gross

Suite 1 • 25,000 sf of industrial space • Can be combined with additional space for up to 56,700 of adjacent space • Ideal for manufacturing and distribution uses