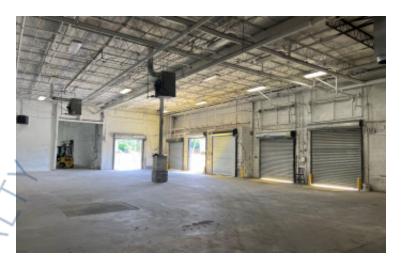

## **Specifications:**

Building Size: 56,700 sq. ft. Lot Size: 3.10 Acres Office Space: 5,700 sq. ft.

Ceiling Height: 18.5'

Loading: 5 Dock(s), 2 Drive-in(s)

Power: 600 + 800 amps A/C: Offices Only

Parking: 1:1000

## **Pricing and Timing:**

Occupancy: Immediately Lease Price: \$19.75/sq. ft.

**Modified gross** 

Suite 2 • 31,700 sf of industrial space • Can be combined with additional space for up to 56,700 of adjacent space • Ideal for manufacturing and distribution uses