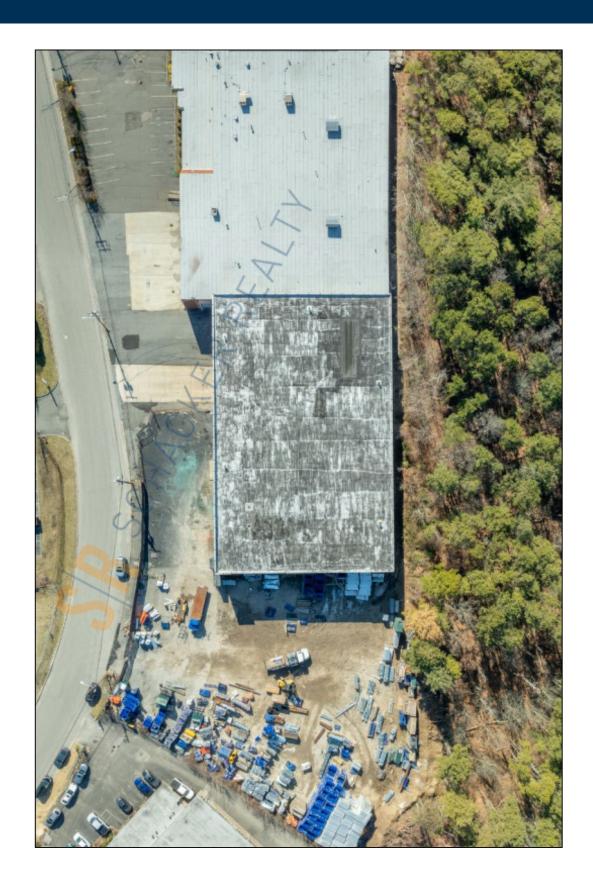

## 31,700 sq. ft. of Industrial Space For Lease

110 Emjay Blvd, Brentwood

## **Specifications:**

Building Size: 56,700 sq. ft. Lot Size: 3.10 Acres Office Space: 5,700 sq. ft.

Ceiling Height: 18.5'

Loading: 5 Dock(s), 2 Drive-in(s)

Power: 600 + 800 amps A/C: Offices Only

Parking: 1:1000