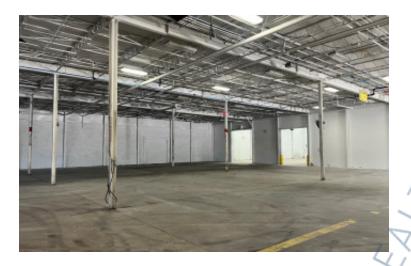

## **Specifications:**

Building Size: 56,700 sq. ft. Lot Size: 3.10 Acres Office Space: 5,700 sq. ft.

Ceiling Height: 18.5'

Loading: 5 Dock(s), 2 Drive-in(s)

Power: 600 + 800 amps A/C: Offices Only

Parking: 1:1000

## **Pricing and Timing:**

Occupancy: Immediately Lease Price: \$19.75/sq. ft.

**Modified gross** 

Suite 2 • 31,700 sf of industrial space • Can be combined with additional space for up to 56,700 of adjacent space • Ideal for manufacturing and distribution uses