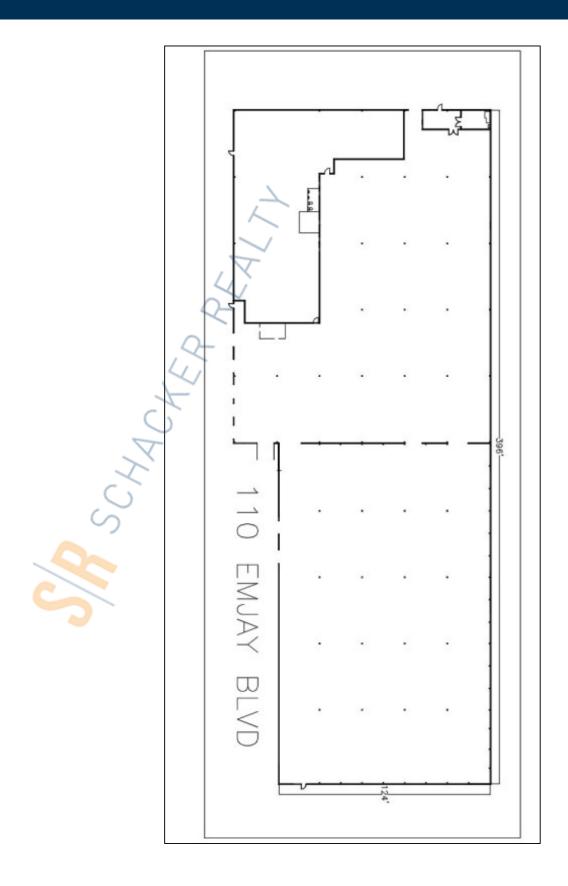

## 31,700 sq. ft. of Industrial Space For Lease

110 Emjay Blvd, Brentwood

## **Pricing and Timing:**

Occupancy: Immediately Lease Price: \$19.75/sq. ft.

**Modified gross** 

Suite 2 • 31,700 sf of industrial space • Can be combined with additional space for up to 56,700 of adjacent space • Ideal for manufacturing and distribution uses