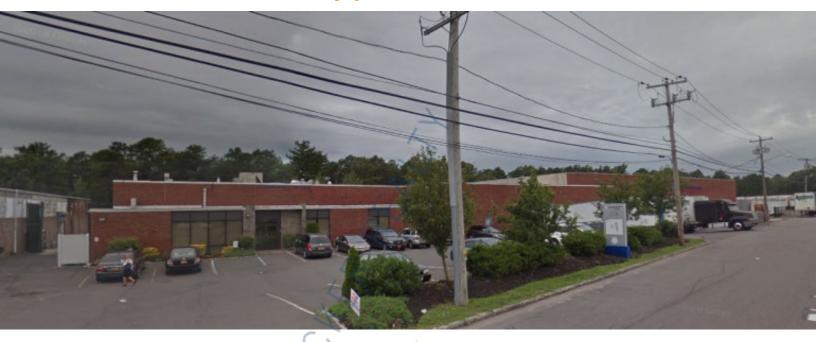

## 31,700 sq. ft. of Industrial Space For Lease

110 Emjay Blvd, Brentwood

## **Specifications:**

Building Size: 56,700 sq. ft. Lot Size: 3.10 Acres Office Space: 5,700 sq. ft.

Ceiling Height: 18.5'

Loading: 5 Dock(s), 2 Drive-in(s)

Power: 600 + 800 amps A/C: Offices Only

Parking: 1:1000