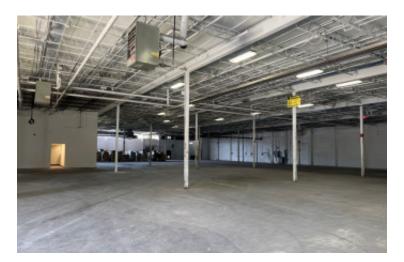

## **Specifications:**

Building Size: 56,700 sq. ft. Lot Size: 3.10 Acres Office Space: 5,700 sq. ft.

Ceiling Height: 18.5'

Loading: 5 Dock(s), 2 Drive-in(s)

Power: 600 + 800 amps A/C: Offices Only

Parking: 1:1000

## **Pricing and Timing:**

Occupancy: Immediately Lease Price: \$19.75/sq. ft.

**Modified gross** 

Suite 2 • 31,700 sf of industrial space • Can be combined with additional space for up to 56,700 of adjacent space • Ideal for manufacturing and distribution uses