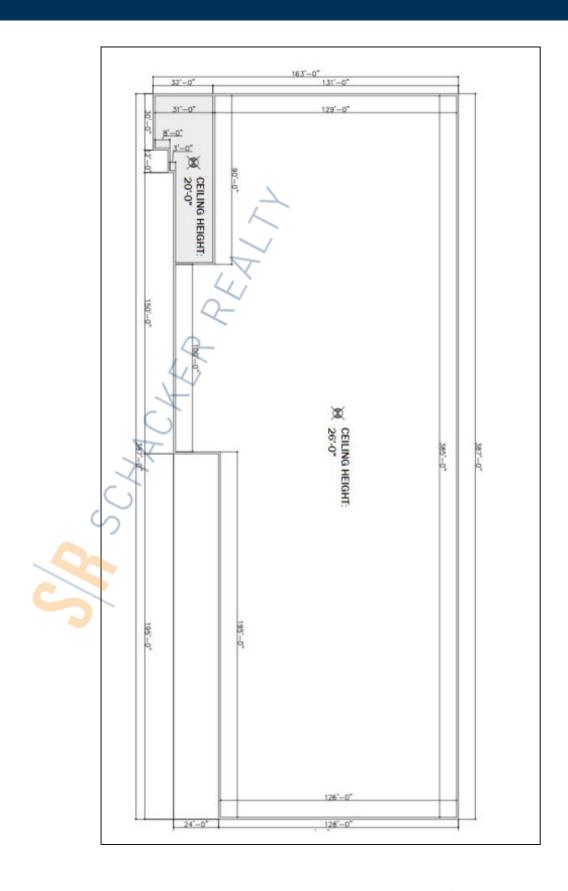

## **Specifications:**

Building Size: 56,700 sq. ft. Lot Size: 3.10 Acres Office Space: 5,700 sq. ft.

Ceiling Height: 18.5'

Loading: 5 Dock(s), 2 Drive-in(s)

Power: 600 + 800 amps A/C: Offices Only

Parking: 1:1000

## **Pricing and Timing:**

Occupancy: Immediately Lease Price: \$19.75/sq. ft.

**Modified gross** 

Suite 2 • 31,700 sf of industrial space • Can be combined with additional space for up to 56,700 of adjacent space • Ideal for manufacturing and distribution uses