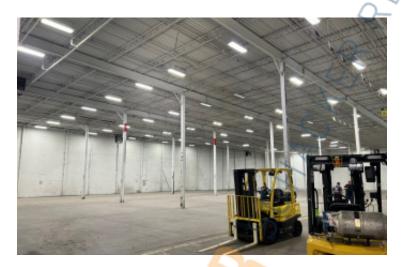

## **Specifications:**

Building Size: 56,700 sq. ft. Lot Size: 3.10 Acres Office Space: 5,700 sq. ft.

Ceiling Height: 18.5'

Loading: 5 Dock(s), 2 Drive-in(s)

Power: 600 + 800 amps A/C: Offices Only

Parking: 1:1000

## **Pricing and Timing:**

Occupancy: Immediately Lease Price: \$19.75/sq. ft.

**Modified gross** 

Suite 2 • 31,700 sf of industrial space • Can be combined with additional space for up to 56,700 of adjacent space • Ideal for manufacturing and distribution uses