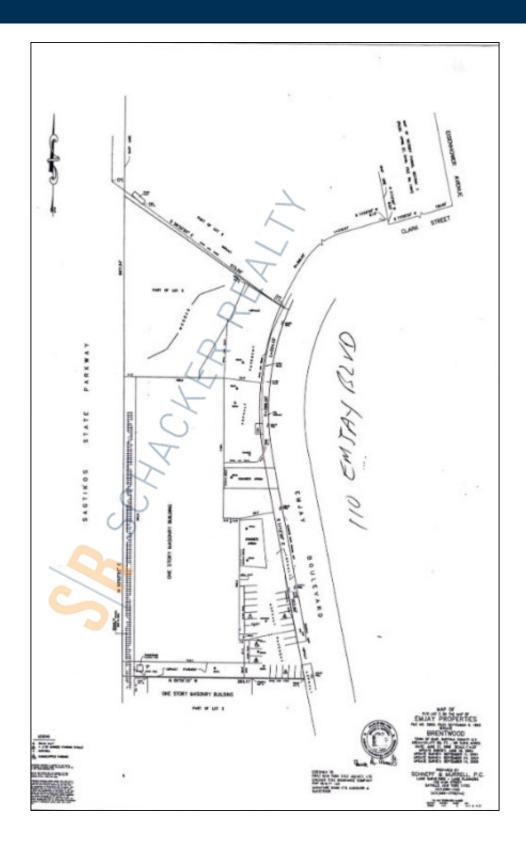

## **Specifications:**

Building Size: 56,700 sq. ft. Lot Size: 3.10 Acres Office Space: 5,700 sq. ft.

Ceiling Height: 18.5'

Loading: 5 Dock(s), 2 Drive-in(s)

Power: 600 + 800 amps A/C: Offices Only

Parking: 1:1000