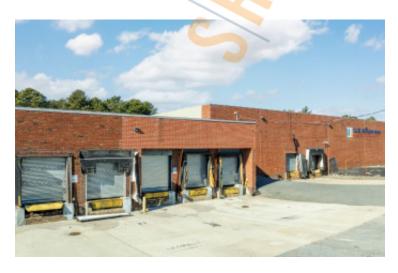

## 31,700 sq. ft. of Industrial Space For Lease

110 Emjay Blvd, Brentwood

## **Specifications:**

Building Size: 56,700 sq. ft. Lot Size: 3.10 Acres Office Space: 5,700 sq. ft.

Ceiling Height: 18.5'

Loading: 5 Dock(s), 2 Drive-in(s)

Power: 600 + 800 amps A/C: Offices Only

Parking: 1:1000