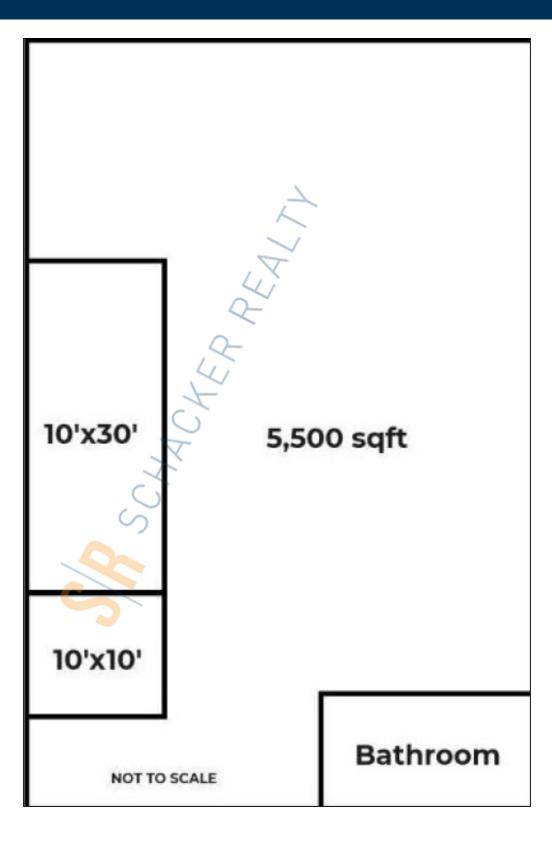

## **Specifications:**

80,000 sq. ft. **Building Size:** Lot Size: **4.01 Acres** Office Space: 400 sq. ft. **Ceiling Height:** 14.0' 1 Dock(s), 1 Drive-in(s) Loading: **Power:** 400 amps A/C: Full A/C Parking: 25 Yes Sewers:

### Pricing and Timing: Occupancy: Immediately Sublease Exp: 5/31/2025 Lease Price: \$16.00/sq. ft. Gross+Utilities

Suite 1 • 5,500 sf of industrial space • Includes 2 offices, private entrance and private bathroom • 14ft motorized overhead door and ground level drive up loading dock with 10ft overhead door • Near all major hwys