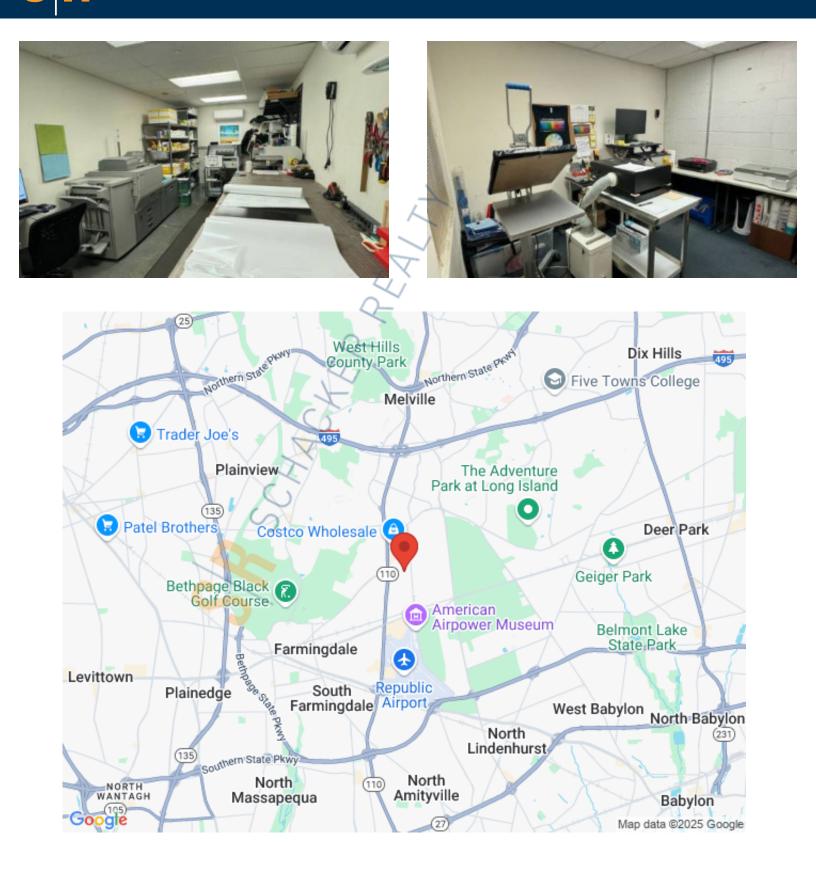

### Pricing and Timing: Occupancy: Immediately Sublease Exp: 5/31/2025 Lease Price: \$16.00/sq. ft. Gross+Utilities

Suite 1 • 5,500 sf of industrial space • Includes 2 offices, private entrance and private bathroom • 14ft motorized overhead door and ground level drive up loading dock with 10ft overhead door • Near all major hwys