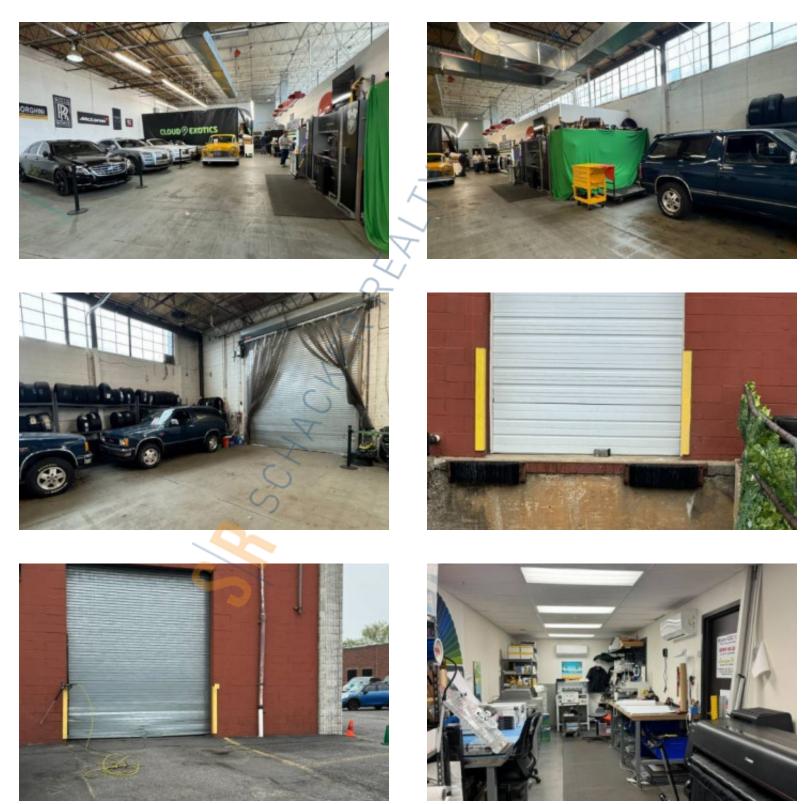

### Pricing and Timing: Occupancy: Immediately Sublease Exp: 5/31/2025 Lease Price: \$16.00/sq. ft. Gross+Utilities

Suite 1 • 5,500 sf of industrial space • Includes 2 offices, private entrance and private bathroom • 14ft motorized overhead door and ground level drive up loading dock with 10ft overhead door • Near all major hwys