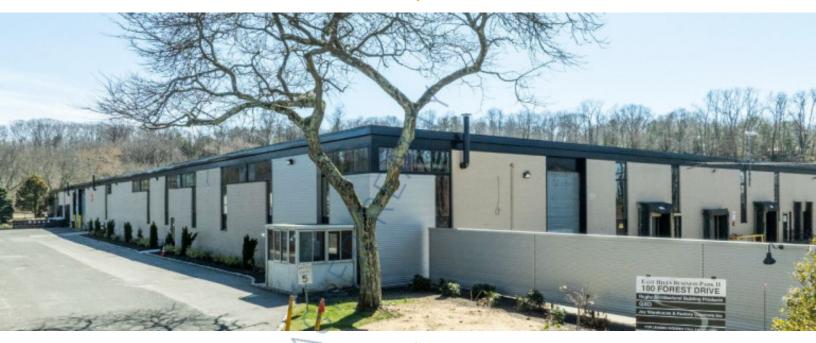

## 44,000 sq. ft. of Industrial/Office/R&D Space For Lease Minimum Division 8,000 sq. ft.

100 Forest Dr, Greenvale

## **Specifications:**

Building Size: 188,000 sq. ft. Lot Size: 10.01 Acres

Ceiling Height 1: 18.0' @ 8,000 sq. ft. Ceiling Height 2: 11.0' @ 36,000 sq. ft.

Loading: 1 Dock(s)
Power: heavy amps

Sewers: Yes

## **Pricing and Timing:**

Occupancy: Vacant Lease Price: Negotiable

8,000 sf warehouse space with ability to lease 2nd fl industrial/flex space • 2nd fl 36,000 sf industrial/flex space with opportunity to have bts office space (up to 50%) • Brand new heavy duty freight elevator • Ceiling heights on 2nd fl vary from 11' to 17-18' • 1 exclusive loading dock • 1st fl 5,300 sf office space