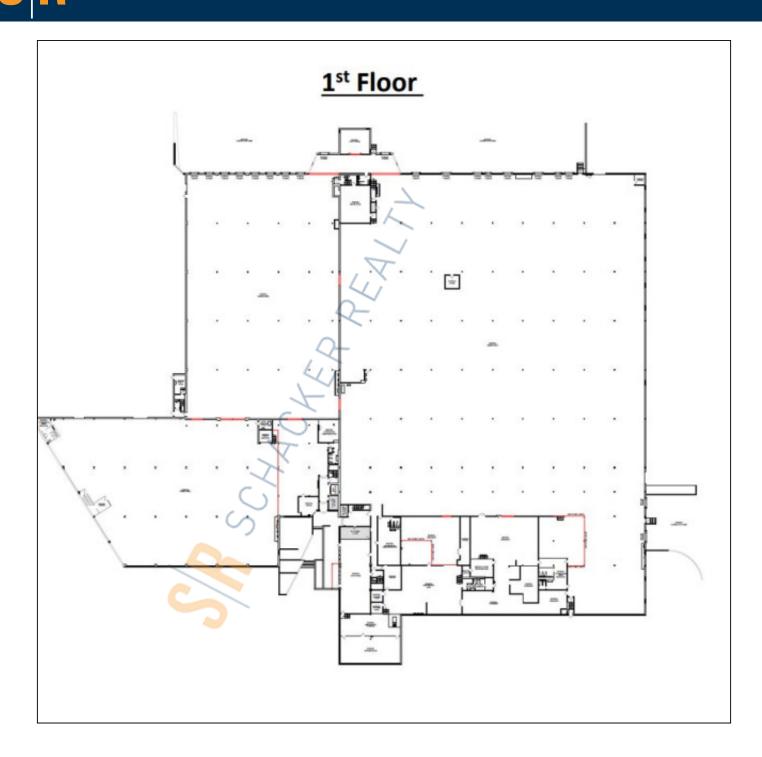

## **Specifications:**

Building Size: 188,000 sq. ft. Lot Size: 10.01 Acres

Ceiling Height 1: 18.0' @ 8,000 sq. ft. Ceiling Height 2: 11.0' @ 36,000 sq. ft.

Loading: 1 Dock(s)
Power: heavy amps

Sewers: Yes

## **Pricing and Timing:**

Occupancy: Vacant Lease Price: Negotiable

8,000 sf warehouse space with ability to lease 2nd fl industrial/flex space • 2nd fl 36,000 sf industrial/flex space with opportunity to have bts office space (up to 50%) • Brand new heavy duty freight elevator • Ceiling heights on 2nd fl vary from 11' to 17-18' • 1 exclusive loading dock • 1st fl 5,300 sf office space