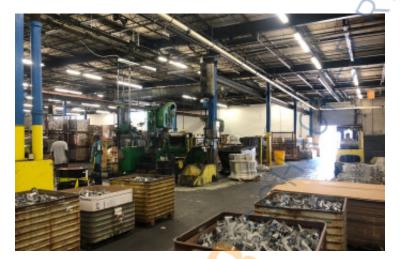

## **Pricing and Timing:**

Occupancy: Vacant Lease Price: Negotiable

8,000 sf warehouse space with ability to lease 2nd fl industrial/flex space • 2nd fl 36,000 sf industrial/flex space with opportunity to have bts office space (up to 50%) • Brand new heavy duty freight elevator • Ceiling heights on 2nd fl vary from 11' to 17-18' • 1 exclusive loading dock • 1st fl 5,300 sf office space