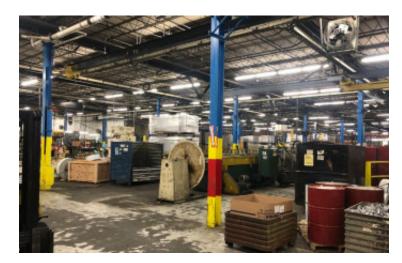

## **Specifications:**

Building Size: 188,000 sq. ft. Lot Size: 10.01 Acres

Ceiling Height 1: 18.0' @ 8,000 sq. ft. Ceiling Height 2: 11.0' @ 36,000 sq. ft.

Loading: 1 Dock(s)
Power: heavy amps

Sewers: Yes

## **Pricing and Timing:**

Occupancy: Vacant Lease Price: Negotiable

8,000 sf warehouse space with ability to lease 2nd fl industrial/flex space • 2nd fl 36,000 sf industrial/flex space with opportunity to have bts office space (up to 50%) • Brand new heavy duty freight elevator • Ceiling heights on 2nd fl vary from 11' to 17-18' • 1 exclusive loading dock • 1st fl 5,300 sf office space