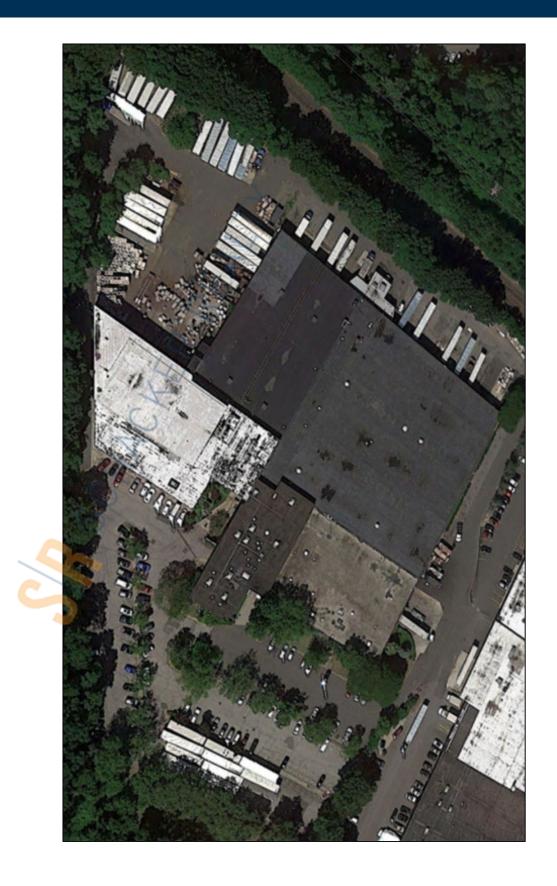

## **Specifications:**

Building Size: 188,000 sq. ft. Lot Size: 10.01 Acres

Ceiling Height 1: 18.0' @ 8,000 sq. ft. Ceiling Height 2: 11.0' @ 36,000 sq. ft.

Loading: 1 Dock(s)
Power: heavy amps

Sewers: Yes

## **Pricing and Timing:**

Occupancy: Vacant Lease Price: Negotiable

8,000 sf warehouse space with ability to lease 2nd fl industrial/flex space • 2nd fl 36,000 sf industrial/flex space with opportunity to have bts office space (up to 50%) • Brand new heavy duty freight elevator • Ceiling heights on 2nd fl vary from 11' to 17-18' • 1 exclusive loading dock • 1st fl 5,300 sf office space