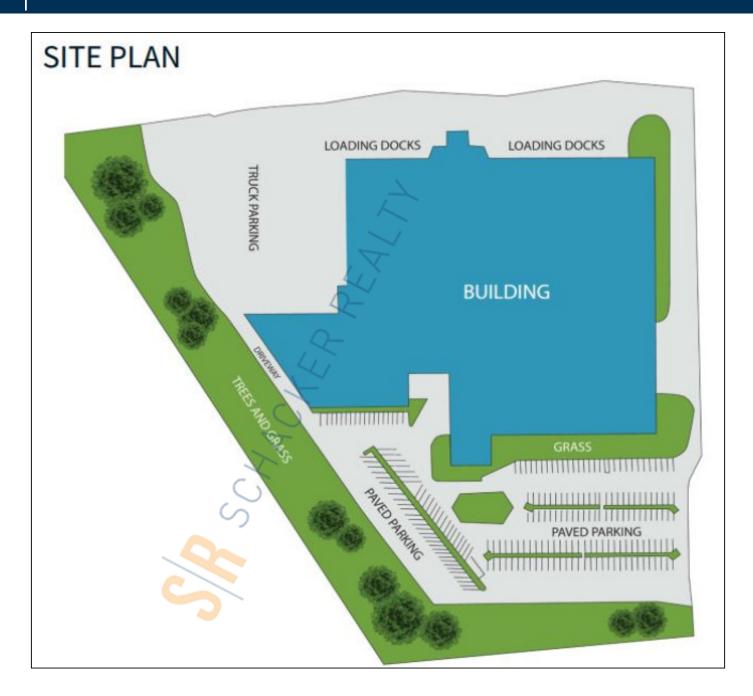

## **Specifications:**

Building Size: 188,000 sq. ft. Lot Size: 10.01 Acres

Ceiling Height 1: 18.0' @ 8,000 sq. ft. Ceiling Height 2: 11.0' @ 36,000 sq. ft.

Loading: 1 Dock(s)
Power: heavy amps

Sewers: Yes

## **Pricing and Timing:**

Occupancy: Vacant Lease Price: Negotiable

8,000 sf warehouse space with ability to lease 2nd fl industrial/flex space • 2nd fl 36,000 sf industrial/flex space with opportunity to have bts office space (up to 50%) • Brand new heavy duty freight elevator • Ceiling heights on 2nd fl vary from 11' to 17-18' • 1 exclusive loading dock • 1st fl 5,300 sf office space