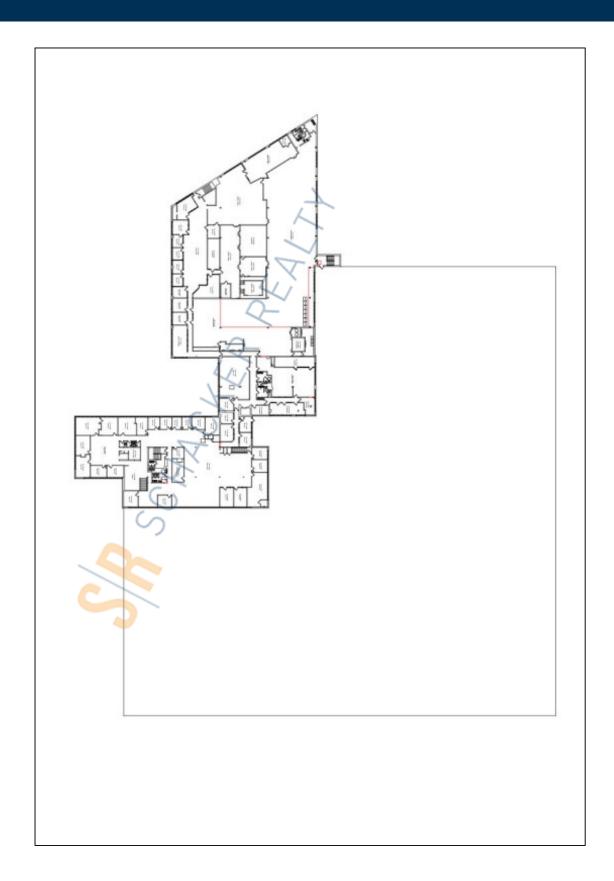

## **Specifications:**

Building Size: 188,000 sq. ft. Lot Size: 10.01 Acres

Ceiling Height 1: 18.0' @ 8,000 sq. ft. Ceiling Height 2: 11.0' @ 36,000 sq. ft.

Loading: 1 Dock(s)
Power: heavy amps

Sewers: Yes

## **Pricing and Timing:**

Occupancy: Vacant Lease Price: Negotiable

8,000 sf warehouse space with ability to lease 2nd fl industrial/flex space • 2nd fl 36,000 sf industrial/flex space with opportunity to have bts office space (up to 50%) • Brand new heavy duty freight elevator • Ceiling heights on 2nd fl vary from 11' to 17-18' • 1 exclusive loading dock • 1st fl 5,300 sf office space