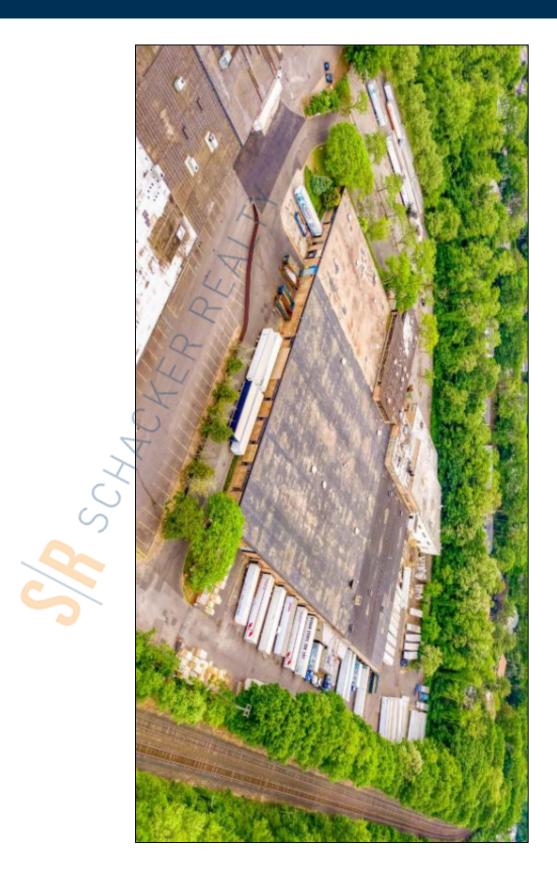

## **Specifications:**

Building Size: 188,000 sq. ft. Lot Size: 10.01 Acres

Ceiling Height 1: 18.0' @ 8,000 sq. ft. Ceiling Height 2: 11.0' @ 36,000 sq. ft.

Loading: 1 Dock(s)
Power: heavy amps

Sewers: Yes

## **Pricing and Timing:**

Occupancy: Vacant Lease Price: Negotiable

8,000 sf warehouse space with ability to lease 2nd fl industrial/flex space • 2nd fl 36,000 sf industrial/flex space with opportunity to have bts office space (up to 50%) • Brand new heavy duty freight elevator • Ceiling heights on 2nd fl vary from 11' to 17-18' • 1 exclusive loading dock • 1st fl 5,300 sf office space