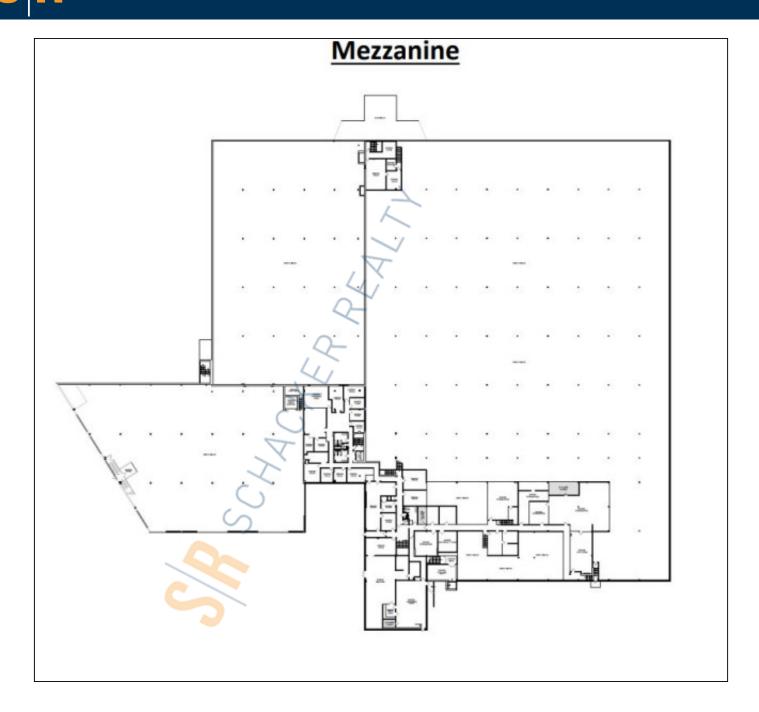

## **Specifications:**

Building Size: 188,000 sq. ft. Lot Size: 10.01 Acres

Ceiling Height 1: 18.0' @ 8,000 sq. ft. Ceiling Height 2: 11.0' @ 36,000 sq. ft.

Loading: 1 Dock(s)
Power: heavy amps

Sewers: Yes

## **Pricing and Timing:**

Occupancy: Vacant Lease Price: Negotiable

8,000 sf warehouse space with ability to lease 2nd fl industrial/flex space • 2nd fl 36,000 sf industrial/flex space with opportunity to have bts office space (up to 50%) • Brand new heavy duty freight elevator • Ceiling heights on 2nd fl vary from 11' to 17-18' • 1 exclusive loading dock • 1st fl 5,300 sf office space