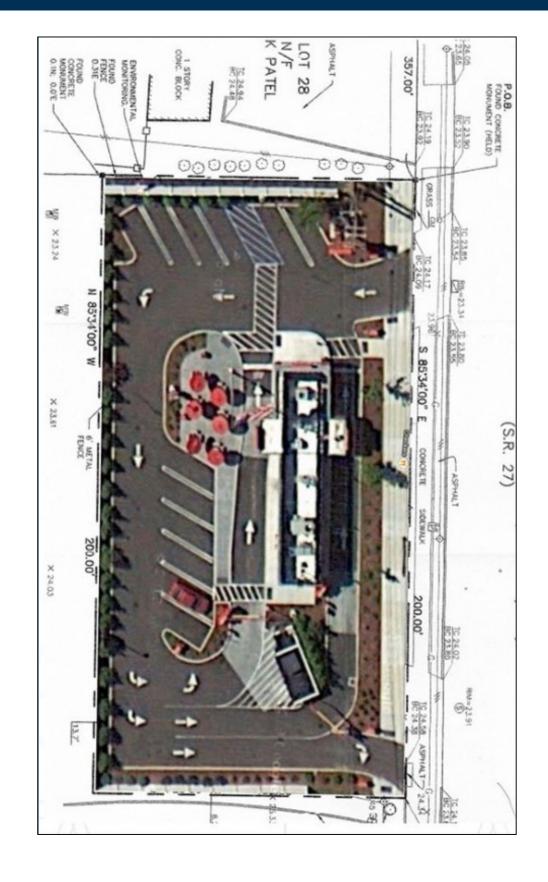

## 1,000 sq. ft. of Retail Space For Sublease 5070 Sunrise Hwy, Massapequa

Specifications:Building Size:1,000 sq. ft.Lot Size:0.25 Acres

## Pricing and Timing: Occupancy: Immediately Sublease Exp: 7/30/29 Lease Price: \$6,250.00 Per Month Mod Gross

1,000 sq. ft. fast food retail building with 2 drive-thru's • 200' frontage on Sunrise Hwy