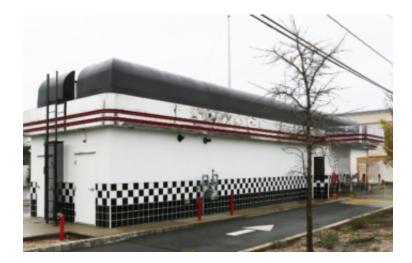

## 1,000 sq. ft. of Retail Space For Sublease 5070 Sunrise Hwy, Massapequa

Specifications:Building Size:1,000 sq. ft.Lot Size:0.25 Acres

## Pricing and Timing: Occupancy: Immediately Sublease Exp: 7/30/29 Lease Price: \$6,250.00 Per Month Mod Gross

1,000 sq. ft. fast food retail building with 2 drive-thru's • 200' frontage on Sunrise Hwy