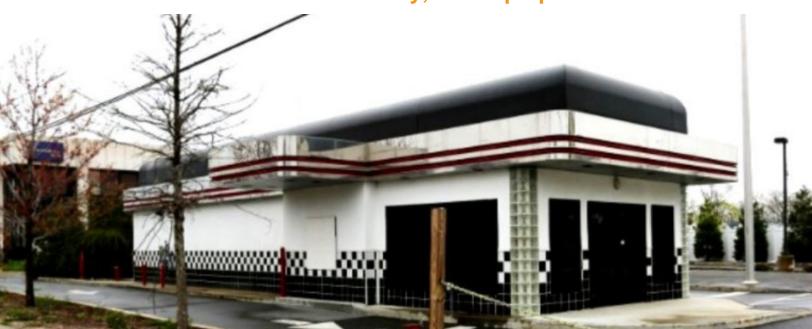

## 1,000 sq. ft. of Retail Space For Sublease 5070 Sunrise Hwy, Massapequa

Specifications:Building Size:1,000 sq. ft.Lot Size:0.25 Acres

## Pricing and Timing: Occupancy: Immediately Sublease Exp: 7/30/29 Lease Price: \$6,250.00 Per Month Mod Gross

1,000 sq. ft. fast food retail building with 2 drive-thru's • 200' frontage on Sunrise Hwy