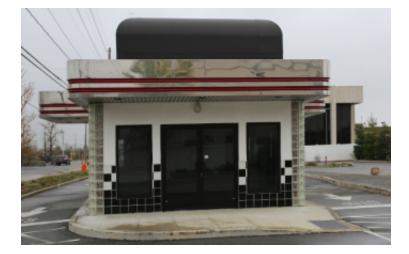

## 1,000 sq. ft. of Retail Space For Sublease 5070 Sunrise Hwy, Massapequa

Specifications:Building Size:1,000 sq. ft.Lot Size:0.25 Acres

## Pricing and Timing: Occupancy: Immediately Sublease Exp: 7/30/29 Lease Price: \$6,250.00 Per Month Mod Gross

1,000 sq. ft. fast food retail building with 2 drive-thru's • 200' frontage on Sunrise Hwy