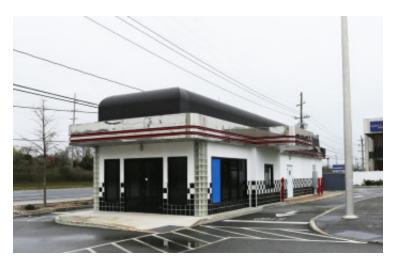

## 1,000 sq. ft. of Retail Space For Sublease 5070 Sunrise Hwy, Massapequa

Specifications:Building Size:1,000 sq. ft.Lot Size:0.25 Acres

## Pricing and Timing: Occupancy: Immediately Sublease Exp: 7/30/29 Lease Price: \$6,250.00 Per Month Mod Gross

1,000 sq. ft. fast food retail building with 2 drive-thru's • 200' frontage on Sunrise Hwy