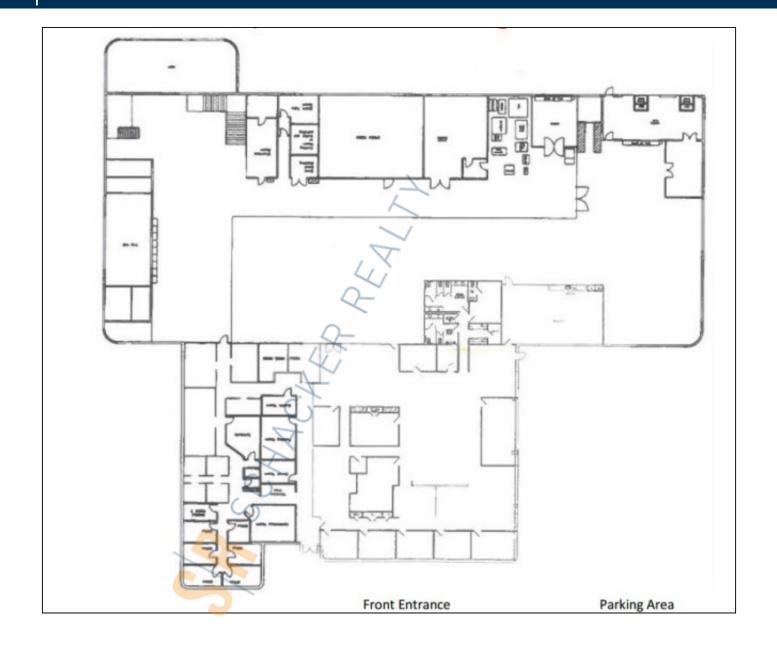

### **Specifications:**

| Building Size:  | 41,288 sq. ft. 🦯         |
|-----------------|--------------------------|
| Lot Size:       | 5.00 Acres 🕗             |
| Office Space:   | 12,900 sq. ft.           |
| Ceiling Height: | 18.0'                    |
| Loading:        | 2 Dock(s), 1 Drive-in(s) |
| Power:          | 2,500 amps               |
| A/C:            | Full A/C                 |
| Parking:        | 100+ 🧹                   |

**Pricing and Timing:** Occupancy: Aug 2024 Lease Price: Negotiable

41,288 sf industrial/R&D/Office space on oversized expandable lot. • Tremendous parking and very heavy power • Fully air conditioned • Possible divisions: 20,288sf & 21,000sf