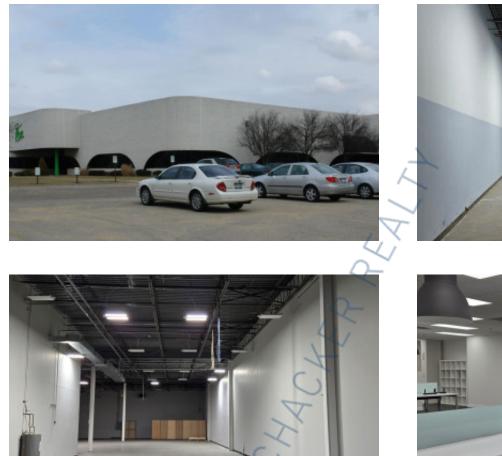

### **Specifications:**

| Building Size:  | 41,288 sq. ft. 🦯         |
|-----------------|--------------------------|
| Lot Size:       | 5.00 Acres 🕗             |
| Office Space:   | 12,900 sq. ft.           |
| Ceiling Height: | 18.0'                    |
| Loading:        | 2 Dock(s), 1 Drive-in(s) |
| Power:          | 2,500 amps               |
| A/C:            | Full A/C                 |
| Parking:        | 100+ 🧹                   |

**Pricing and Timing:** Occupancy: Aug 2024 Lease Price: Negotiable

41,288 sf industrial/R&D/Office space on oversized expandable lot. • Tremendous parking and very heavy power • Fully air conditioned • Possible divisions: 20,288sf & 21,000sf