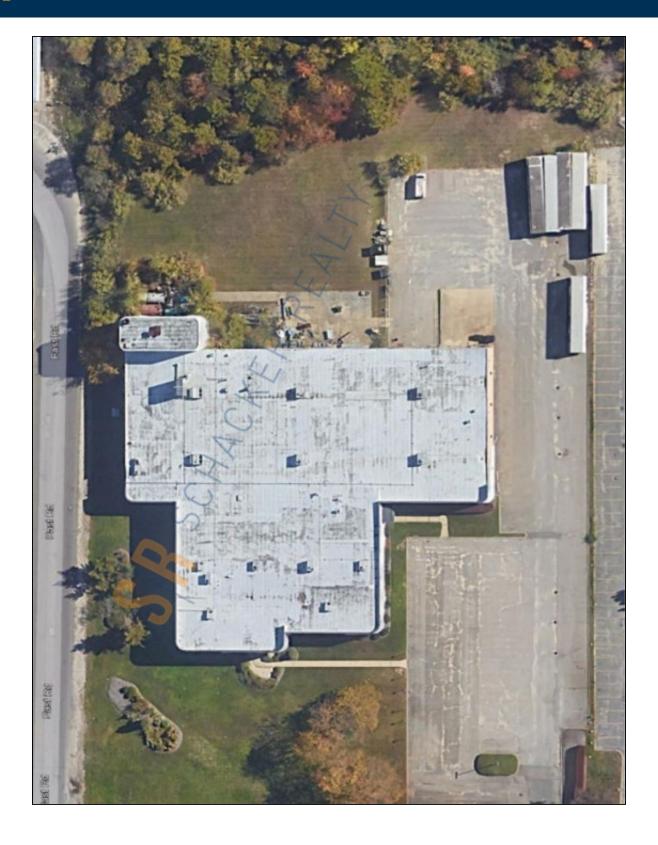

### **Specifications:**

| Building Size:  | 41,288 sq. ft. 🦯         |
|-----------------|--------------------------|
| Lot Size:       | 5.00 Acres 🕗             |
| Office Space:   | 12,900 sq. ft.           |
| Ceiling Height: | 18.0'                    |
| Loading:        | 2 Dock(s), 1 Drive-in(s) |
| Power:          | 2,500 amps               |
| A/C:            | Full A/C                 |
| Parking:        | 100+ 🧹                   |

**Pricing and Timing:** Occupancy: Aug 2024 Lease Price: Negotiable

41,288 sf industrial/R&D/Office space on oversized expandable lot. • Tremendous parking and very heavy power • Fully air conditioned • Possible divisions: 20,288sf & 21,000sf