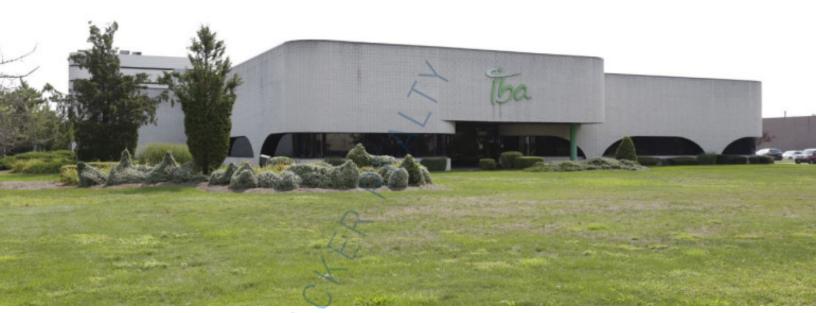

### 41,288 sq. ft. of Industrial/Office/R&D Space For Lease Minimum Division 20,288 sq. ft. 151 Heartland Blvd, Edgewood

**Pricing and Timing:** Occupancy: Aug 2024 Lease Price: Negotiable

41,288 sf industrial/R&D/Office space on oversized expandable lot. • Tremendous parking and very heavy power • Fully air conditioned • Possible divisions: 20,288sf & 21,000sf