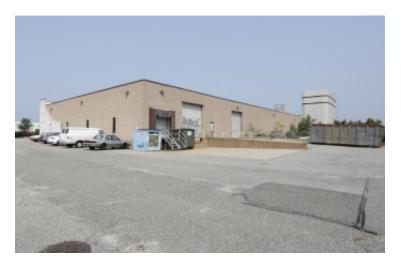

**Pricing and Timing:** Occupancy: Aug 2024 Lease Price: Negotiable

41,288 sf industrial/R&D/Office space on oversized expandable lot. • Tremendous parking and very heavy power • Fully air conditioned • Possible divisions: 20,288sf & 21,000sf