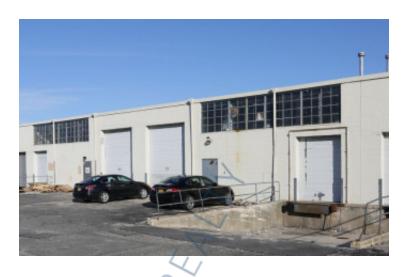

## **Pricing and Timing:**

Occupancy: Immediately Lease Price: \$17.50/sq. ft.

**Modified gross** 

9,200 sf industrial space located on 1.99 acres
 One 12 x 14 drive-in and one 8 x10 loading dock
 The building is located two blocks from exit 33 on Southern State Parkway