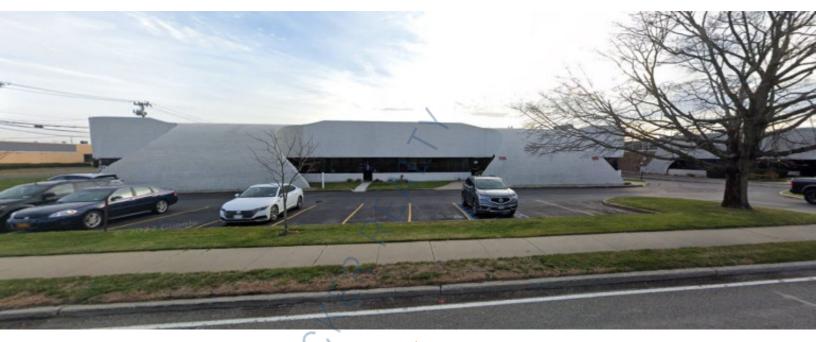

## 9,200 sq. ft. of Industrial Space For Lease

1174 Rte 109, Lindenhurst

## **Specifications:**

Building Size: 40,000 sq. ft. Lot Size: 1.99 Acres

Office Space: 15% Ceiling Height: 16.0'

Loading: 1 Dock(s), 1 Drive-in(s)

Power: 200 amps
Parking: 5
Sewers: Yes