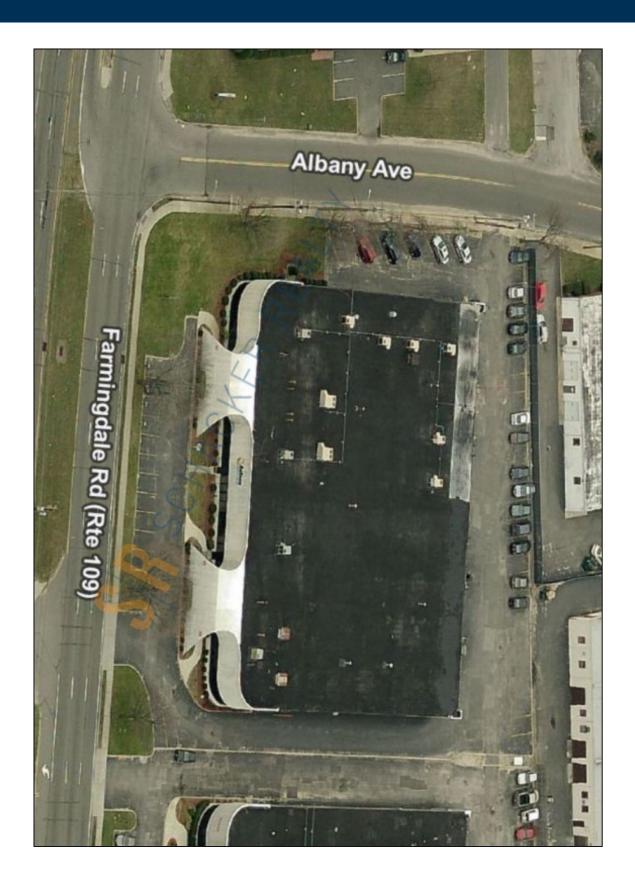

## **Specifications:**

Building Size: 40,000 sq. ft. Lot Size: 1.99 Acres

Office Space: 15% Ceiling Height: 16.0'

Loading: 1 Dock(s), 1 Drive-in(s)

Power: 200 amps
Parking: 5
Sewers: Yes

## **Pricing and Timing:**

Occupancy: Immediately Lease Price: \$17.50/sq. ft.

**Modified gross** 

9,200 sf industrial space located on 1.99 acres
 One 12 x 14 drive-in and one 8 x10 loading dock
 The building is located two blocks from exit 33 on Southern State Parkway