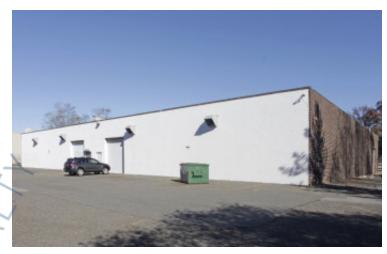

## 10,000 sq. ft. of Industrial Space For Lease

**5 Brayton Ct, Commack** 

## **Specifications:**

Building Size: 20,000 sq. ft. Lot Size: 1.60 Acres Office Space: 1,100 sq. ft.

Ceiling Height: 18.0'

Loading: 2 Drive-in(s)
Power: 400 amps
Parking: 3:1000

## **Pricing and Timing:**

Occupancy: Oct 2024

Lease Price: \$20.00/sq. ft. NNN

Suite A • 10,000 sf of warehouse space available for lease • Full service maintance crew on site

- Space includes: partitioned offices, security system, private restrooms and secured storage
- Can be combined with other unit for 20,000 sf