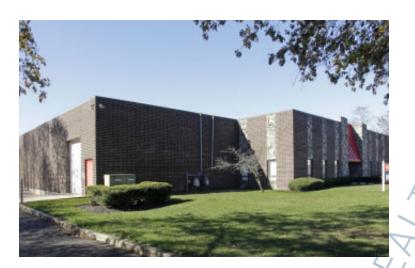

## 10,000 sq. ft. of Industrial Space For Lease

**5 Brayton Ct, Commack** 

## **Specifications:**

Building Size: 20,000 sq. ft. Lot Size: 1.60 Acres Office Space: 1,100 sq. ft.

Ceiling Height: 18.0'

Loading: 2 Drive-in(s)
Power: 400 amps
Parking: 3:1000

## **Pricing and Timing:**

Occupancy: Oct 2024

Lease Price: \$20.00/sq. ft. NNN

Suite A • 10,000 sf of warehouse space available for lease • Full service maintance crew on site

- Space includes: partitioned offices, security system, private restrooms and secured storage
- Can be combined with other unit for 20,000 sf