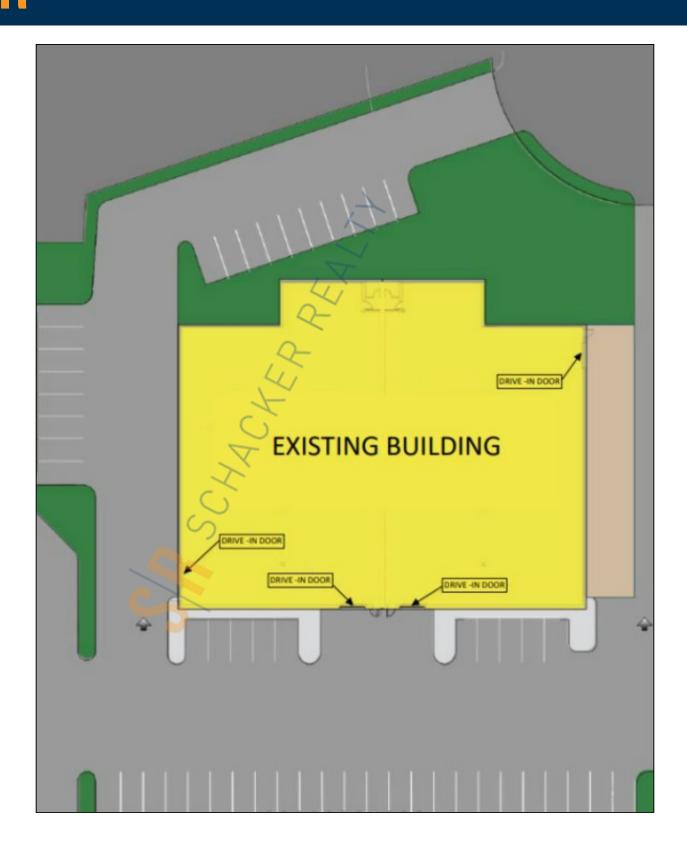

## **Specifications:**

Building Size: 20,000 sq. ft. Lot Size: 1.60 Acres Office Space: 1,100 sq. ft.

Ceiling Height: 18.0'

Loading: 2 Drive-in(s)
Power: 400 amps
Parking: 3:1000