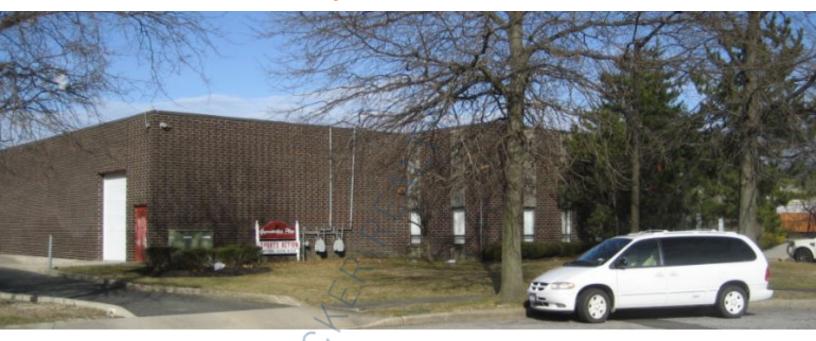

## 10,000 sq. ft. of Industrial Space For Lease

**5 Brayton Ct, Commack** 

## **Specifications:**

Building Size: 20,000 sq. ft. Lot Size: 1.60 Acres Office Space: 1,100 sq. ft.

Ceiling Height: 18.0'

Loading: 2 Drive-in(s)
Power: 400 amps
Parking: 3:1000

## **Pricing and Timing:**

Occupancy: Oct 2024

Lease Price: \$20.00/sq. ft. NNN

Suite A • 10,000 sf of warehouse space available for lease • Full service maintance crew on site

- Space includes: partitioned offices, security system, private restrooms and secured storage
- Can be combined with other unit for 20,000 sf