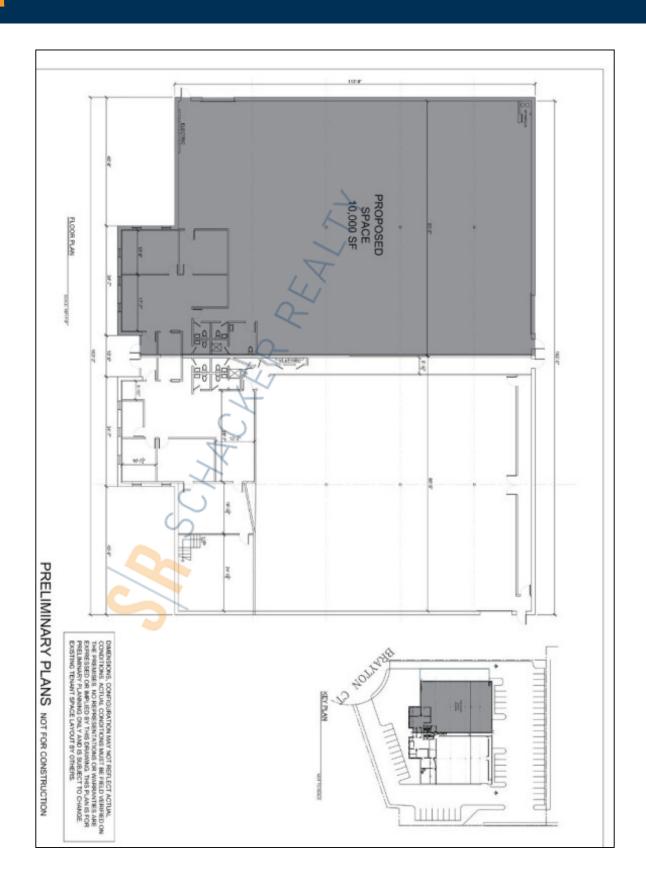

## **Specifications:**

Building Size: 20,000 sq. ft. Lot Size: 1.60 Acres Office Space: 1,100 sq. ft.

Ceiling Height: 18.0'

Loading: 2 Drive-in(s)
Power: 400 amps
Parking: 3:1000

## **Pricing and Timing:**

Occupancy: Oct 2024

Lease Price: \$20.00/sq. ft. NNN

Suite A • 10,000 sf of warehouse space available for lease • Full service maintance crew on site

- Space includes: partitioned offices, security system, private restrooms and secured storage
- Can be combined with other unit for 20,000 sf