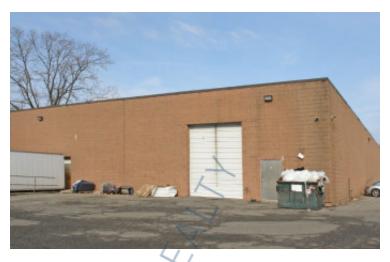

## **Specifications:**

Building Size: 20,000 sq. ft. Lot Size: 1.12 Acres

Office Space: 17% Ceiling Height: 17.0'

Loading: 2 Dock(s), 1 Drive-in(s)

Power: 400 amps A/C: Offices Only

Parking: 3:1000 Sewers: Yes

## **Pricing and Timing:**

Occupancy: Immediately

Lease Price: \$18.00/sq. ft. Gross

20,000 sf warehouse located in Hauppauge Industrial Park • Located just off the LIE, Northern State and Sagtikos Pkwy • Plenty of parking on side and rear of building