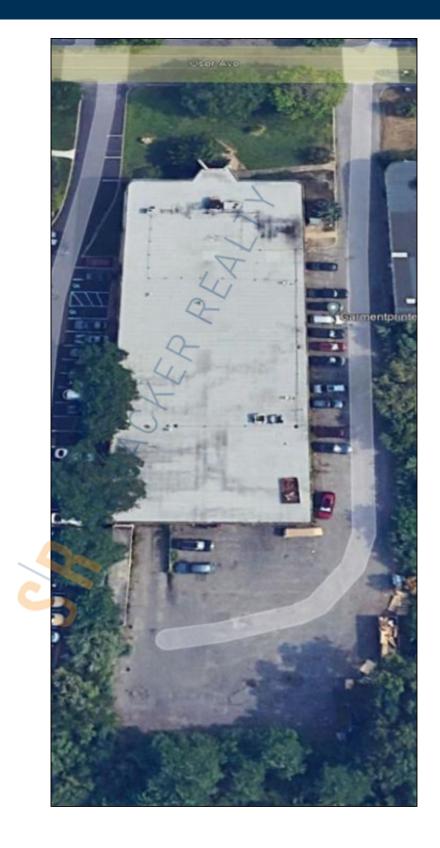

## **Specifications:**

Building Size: 20,000 sq. ft. Lot Size: 1.12 Acres

Office Space: 17% Ceiling Height: 17.0'

Loading: 2 Dock(s), 1 Drive-in(s)

Power: 400 amps A/C: Offices Only

Parking: 3:1000 Sewers: Yes

## **Pricing and Timing:**

Occupancy: Immediately

Lease Price: \$18.00/sq. ft. Gross

20,000 sf warehouse located in Hauppauge Industrial Park • Located just off the LIE, Northern State and Sagtikos Pkwy • Plenty of parking on side and rear of building