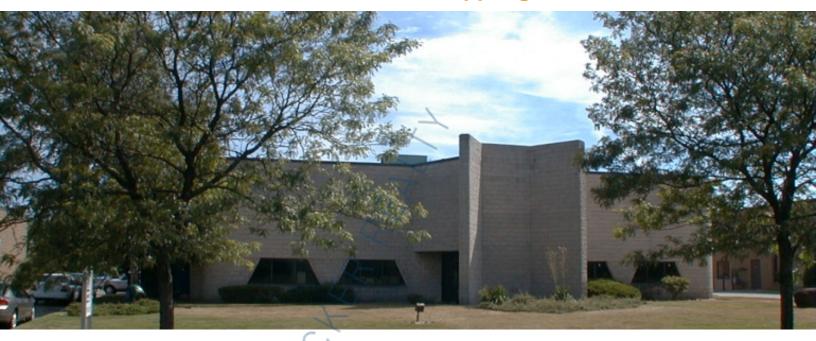

## 20,000 sq. ft. of Industrial Space For Lease

365 Oser Ave, Hauppauge

## **Specifications:**

Building Size: 20,000 sq. ft. Lot Size: 1.12 Acres

Office Space: 17% Ceiling Height: 17.0'

Loading: 2 Dock(s), 1 Drive-in(s)

Power: 400 amps A/C: Offices Only

Parking: 3:1000 Sewers: Yes

## **Pricing and Timing:**

Occupancy: Immediately

Lease Price: \$18.00/sq. ft. Gross

20,000 sf warehouse located in Hauppauge Industrial Park • Located just off the LIE, Northern State and Sagtikos Pkwy • Plenty of parking on side and rear of building