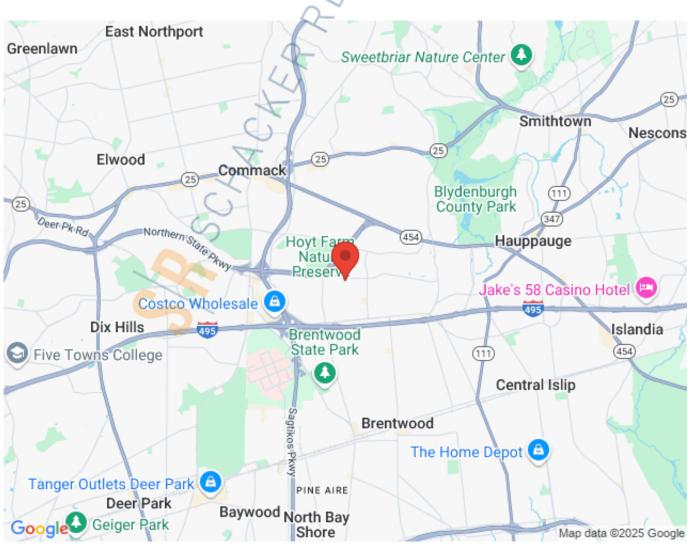

## **Pricing and Timing:**

Occupancy: Immediately

Lease Price: \$18.00/sq. ft. Gross

20,000 sf warehouse located in Hauppauge Industrial Park • Located just off the LIE, Northern State and Sagtikos Pkwy • Plenty of parking on side and rear of building