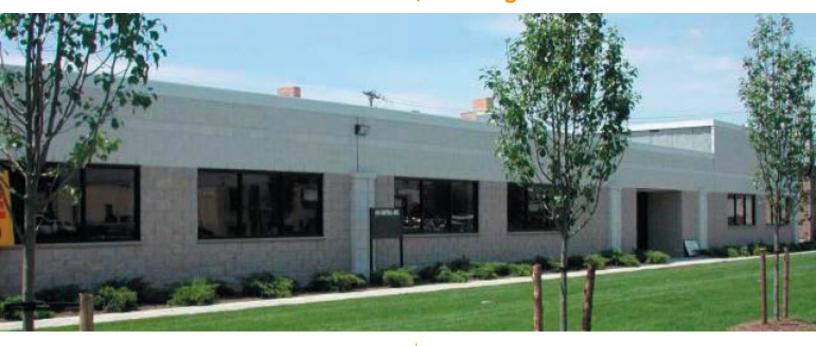

## 4,000 sq. ft. of Industrial Space For Sublease

175 Central Ave, Farmingdale

## **Specifications:**

Building Size: 12,500 sq. ft.
Office Space: 200 sq. ft.
Ceiling Height: 14.0'

Loading: 1 Dock(s)