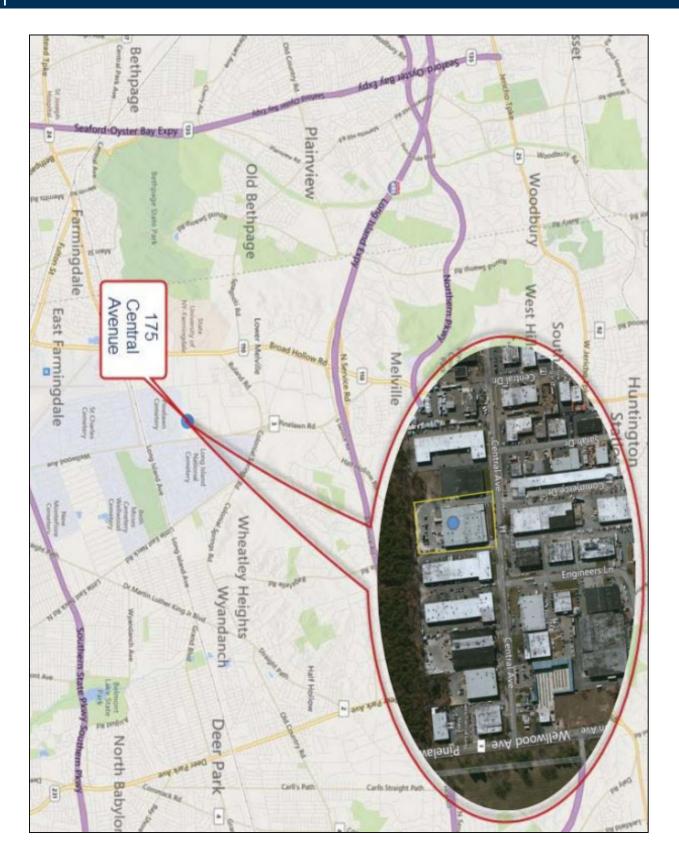

## 4,000 sq. ft. of Industrial Space For Sublease

175 Central Ave, Farmingdale



## **Specifications:**

Building Size: 12,500 sq. ft.
Office Space: 200 sq. ft.
Ceiling Height: 14.0'

Loading: 1 Dock(s)

## **Pricing and Timing:**

Occupancy: Immediately Sublease Exp: 6/1/2032

Lease Price: \$30.00/sq. ft. Gross

4,000 sf cold storage space available for food distribution • Monthly refrigeration space by the pallet is available • Utilities included in rental price • Dead storage also an option at a different price. Call to discuss • Excellent access to LIE and Route 110



For more information please contact: James Parnes, RE Salesperson 516-732-7864 (cell) 631-293-3700 x45 jp@schackerrealty.com