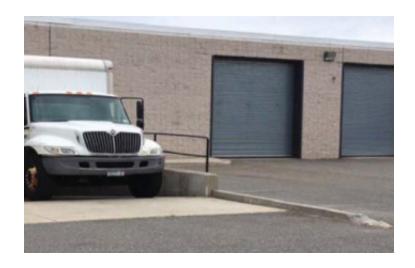

## **Specifications:**

Building Size: 12,500 sq. ft.
Office Space: 200 sq. ft.
Ceiling Height: 14.0'

Loading: 1 Dock(s)

## **Pricing and Timing:**

Occupancy: Immediately Sublease Exp: 6/1/2032

Lease Price: \$30.00/sq. ft. Gross

4,000 sf cold storage space available for food distribution • Monthly refrigeration space by the pallet is available • Utilities included in rental price • Dead storage also an option at a different price. Call to discuss • Excellent access to LIE and Route 110