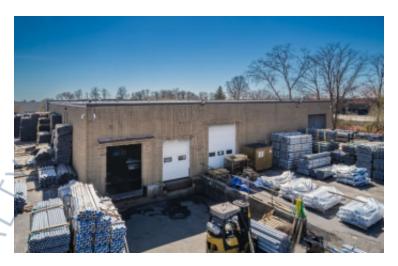

## **Specifications:**

Building Size: 20,000 sq. ft. Lot Size: 1.50 Acres

Office Space: 12% Ceiling Height: 17.0'

Loading: 2 Dock(s), 2 Drive-in(s)

Power: 400 amps A/C: Offices Only

Parking: 60 Sewers: Yes