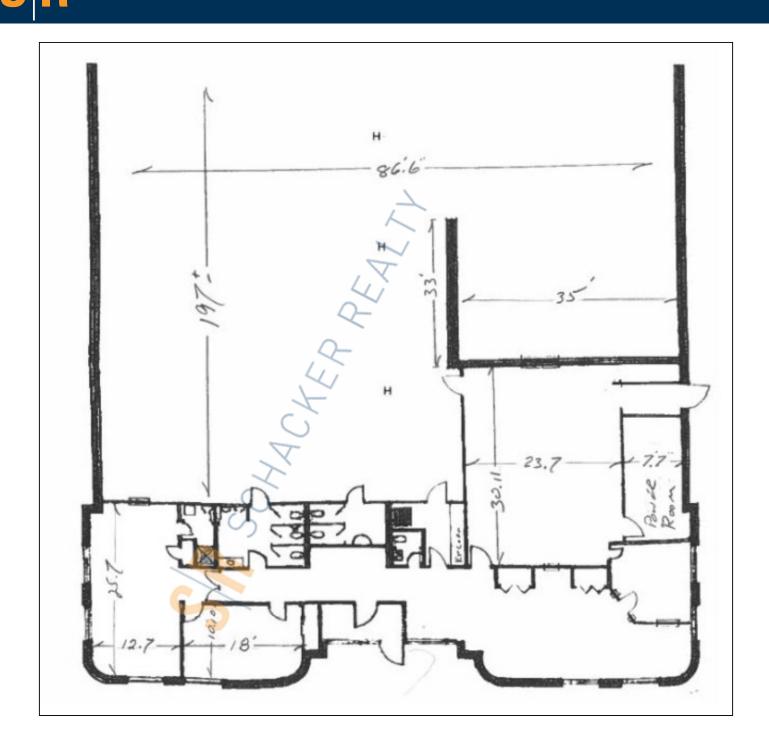

## **Specifications:**

Building Size: 20,000 sq. ft. Lot Size: 1.50 Acres

Office Space: 12% Ceiling Height: 17.0'

Loading: 2 Dock(s), 2 Drive-in(s)

Power: 400 amps A/C: Offices Only

Parking: 60 Sewers: Yes