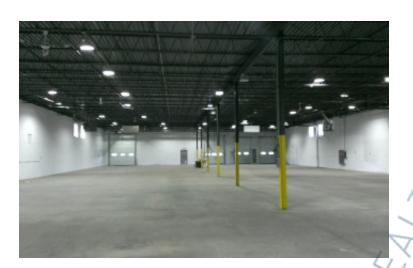

## **Specifications:**

Building Size: 20,000 sq. ft. Lot Size: 1.50 Acres

Office Space: 12% Ceiling Height: 17.0'

Loading: 2 Dock(s), 2 Drive-in(s)

Power: 400 amps A/C: Offices Only

Parking: 60 Sewers: Yes