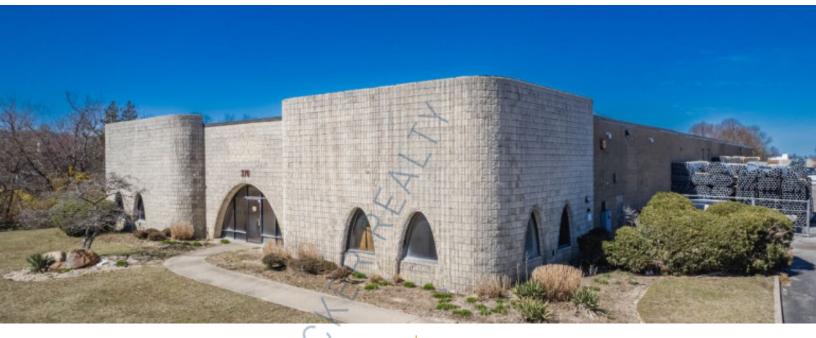

## 20,000 sq. ft. of Industrial Space For Lease

370 Oser Ave, Hauppauge

## **Specifications:**

Building Size: 20,000 sq. ft. Lot Size: 1.50 Acres

Office Space: 12% Ceiling Height: 17.0'

Loading: 2 Dock(s), 2 Drive-in(s)

Power: 400 amps A/C: Offices Only

Parking: 60 Sewers: Yes

## **Pricing and Timing:**

Occupancy: 30 Days

Lease Price: \$18.00/sq. ft. TBD

20,000 sf warehouse located in Hauppauge Industrial Park • Located just off the LIE, Northern State and Sagtikos Pkwy • Plenty of parking on side and rear of building