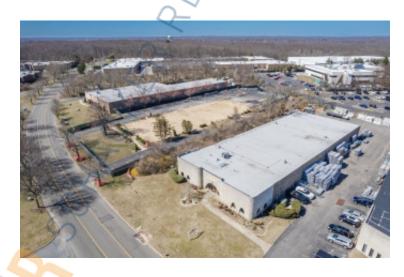

## **Pricing and Timing:**

Occupancy: 30 Days

Lease Price: \$18.00/sq. ft. TBD

20,000 sf warehouse located in Hauppauge Industrial Park • Located just off the LIE, Northern State and Sagtikos Pkwy • Plenty of parking on side and rear of building