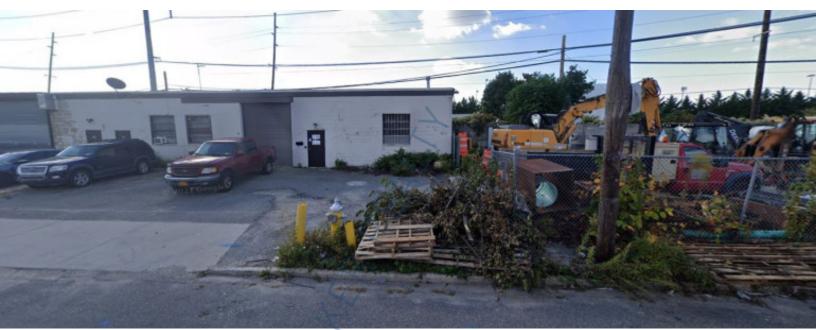

# 2,150 sq. ft. of Industrial Space For Lease 29 Midland Ave, Hicksville

## **Specifications:**

**Building Size:** 2,150 sq. ft. Lot Size: 0.32 Acres Office Space: small Ceiling Height: 13.0' Loading:

2 Drive-in(s)

Suite A • 2,150 sf of industrial space with small office

## **Pricing and Timing:**

Occupancy: Vacant Lease Price: \$25.00/sq. ft. **Gross+Utilities** 