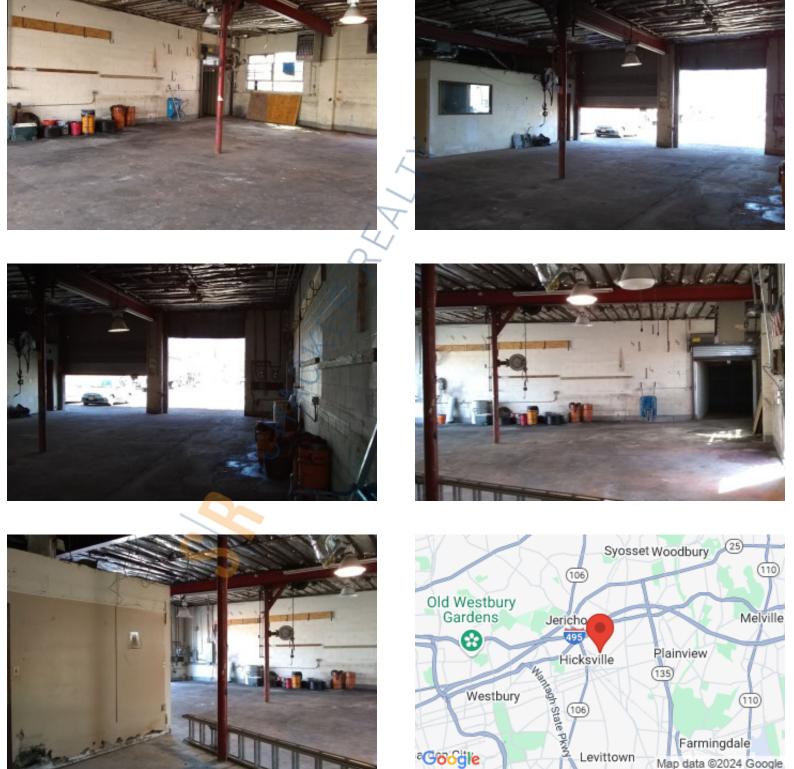

# 29 Midland Ave, Hicksville

## **Specifications:**

**Building Size:** 2,150 sq. ft. Lot Size: 0.32 Acres Office Space: small Ceiling Height: 13.0' Loading:

2 Drive-in(s)

Suite A • 2,150 sf of industrial space with small office