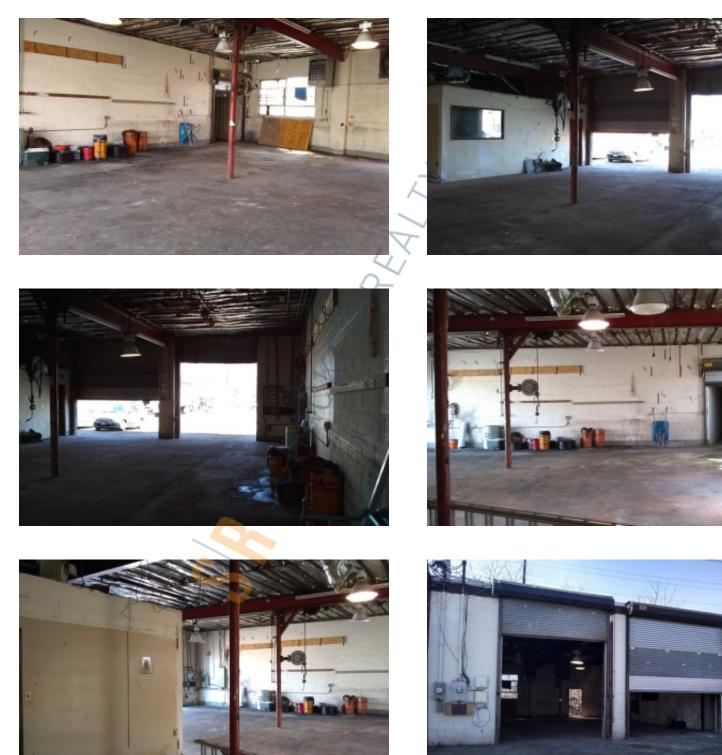

# 29 Midland Ave, Hicksville

## **Specifications:**

**Building Size:** 2,150 sq. ft. Lot Size: 0.32 Acres Office Space: small Ceiling Height: 13.0' Loading:

2 Drive-in(s)

Suite A • 2,150 sf of industrial space with small office