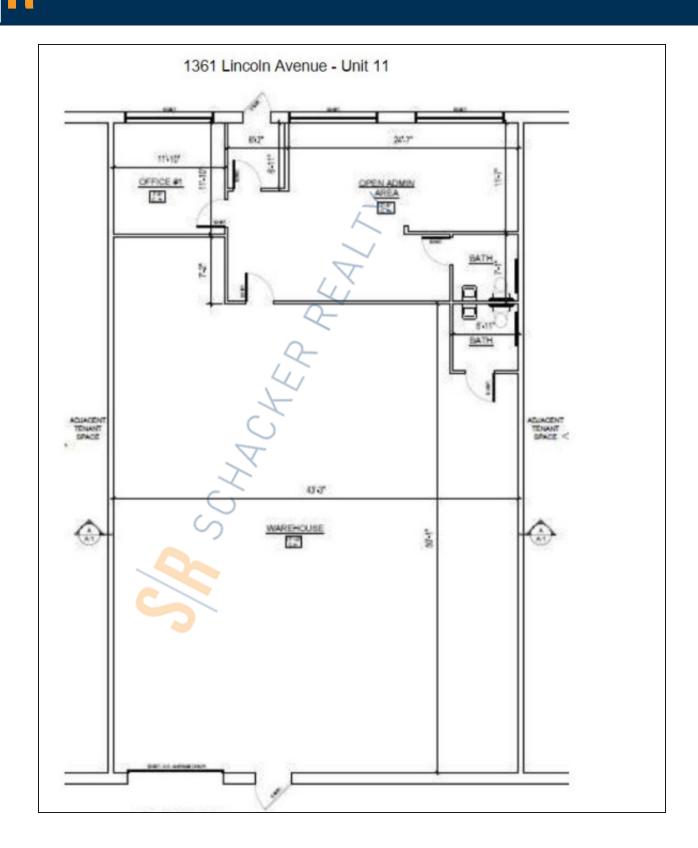

## 3,250 sq. ft. of Industrial Space For Lease

1361 Lincoln Ave, Holbrook

## **Specifications:**

Building Size: 37,632 sq. ft. Lot Size: 4.34 Acres

Office Space: 20% Ceiling Height: 20.0'

Loading: 1 Drive-in(s)
Power: 200 amps
A/C: Offices Only
Parking: 10:1000

## **Pricing and Timing:**

Occupancy: Immediately Lease Price: \$14.95/sq. ft. Ind

**Gross** 

Suite 11 • Only minutes from Sunrise Hwy, Veterans Hwy, Mac Arthur Airport and the LIE • Doorstep Parking / Seven day, 24-hour Access • Located within the MacArthur Airport Veterans Hwy Business Corridor (Close proximity to Transportation, Banks, Hotels, & Restaurants)