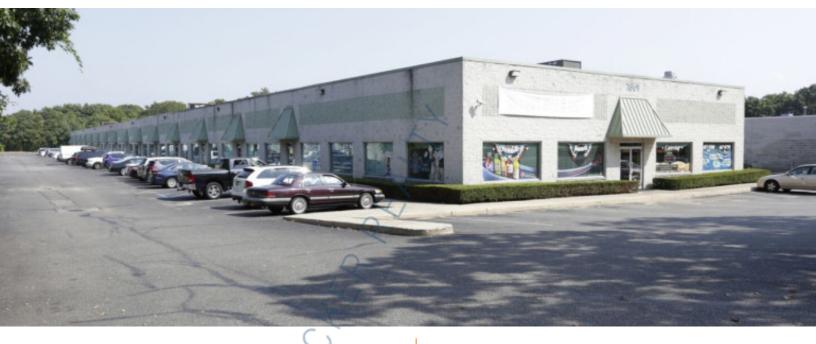

## 3,250 sq. ft. of Industrial Space For Lease

1361 Lincoln Ave, Holbrook

## **Specifications:**

Building Size: 37,632 sq. ft. Lot Size: 4.34 Acres

Office Space: 20% Ceiling Height: 20.0'

Loading: 1 Drive-in(s)
Power: 200 amps
A/C: Offices Only
Parking: 10:1000

## **Pricing and Timing:**

Occupancy: Immediately Lease Price: \$14.95/sq. ft. Ind

**Gross** 

Suite 11 • Only minutes from Sunrise Hwy, Veterans Hwy, Mac Arthur Airport and the LIE • Doorstep Parking / Seven day, 24-hour Access • Located within the MacArthur Airport Veterans Hwy Business Corridor (Close proximity to Transportation, Banks, Hotels, & Restaurants)