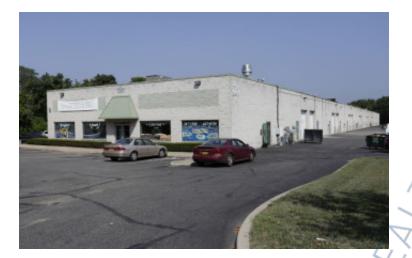

## 3,250 sq. ft. of Industrial Space For Lease

1361 Lincoln Ave, Holbrook

## **Specifications:**

Building Size: 37,632 sq. ft. Lot Size: 4.34 Acres

Office Space: 20% Ceiling Height: 20.0'

Loading: 1 Drive-in(s)
Power: 200 amps
A/C: Offices Only
Parking: 10:1000

## **Pricing and Timing:**

Occupancy: Immediately Lease Price: \$14.95/sq. ft. Ind

**Gross** 

Suite 11 • Only minutes from Sunrise Hwy, Veterans Hwy, Mac Arthur Airport and the LIE • Doorstep Parking / Seven day, 24-hour Access • Located within the MacArthur Airport Veterans Hwy Business Corridor (Close proximity to Transportation, Banks, Hotels, & Restaurants)