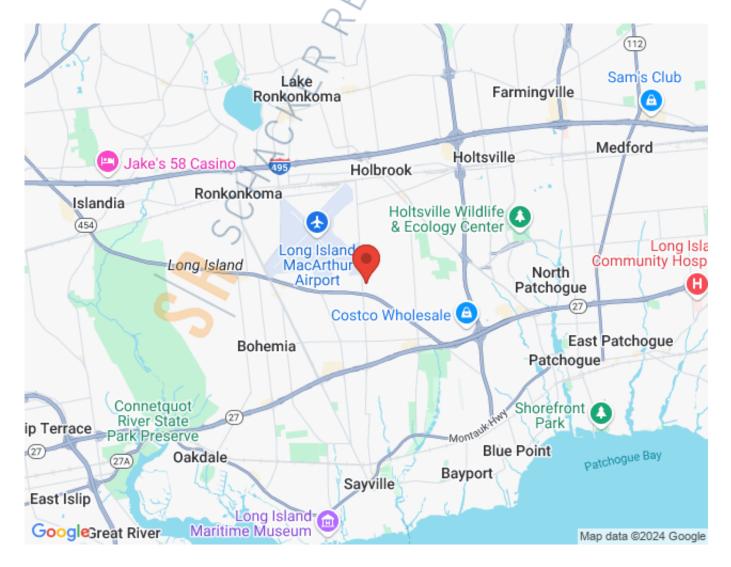

## **Pricing and Timing:**

Occupancy: Immediately Lease Price: \$14.95/sq. ft. Ind

**Gross** 

Suite 11 • Only minutes from Sunrise Hwy, Veterans Hwy, Mac Arthur Airport and the LIE • Doorstep Parking / Seven day, 24-hour Access • Located within the MacArthur Airport Veterans Hwy Business Corridor (Close proximity to Transportation, Banks, Hotels, & Restaurants)