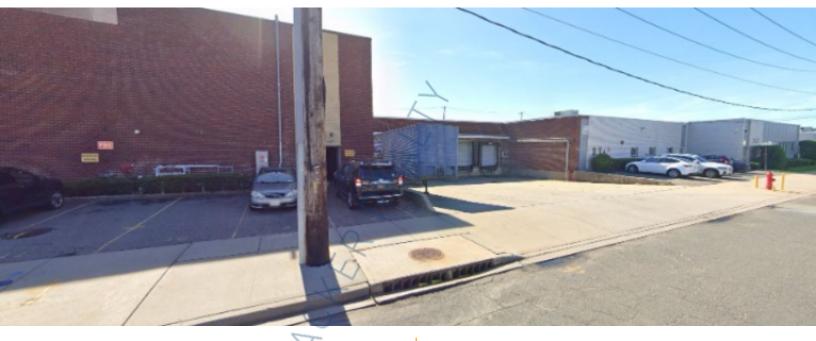

## 120,009 sq. ft. of Industrial Space For Lease Minimum Division 50,009 sq. ft.

165-185 E 2nd St, Mineola

## **Specifications:**

Building Size: 120,009 sq. ft.

Ceiling Height: 14.0'

Loading: 6 Dock(s)
Power: Heavy amps
Parking: Limited +street

Sewers: Yes

Easy access for employees and transportation.