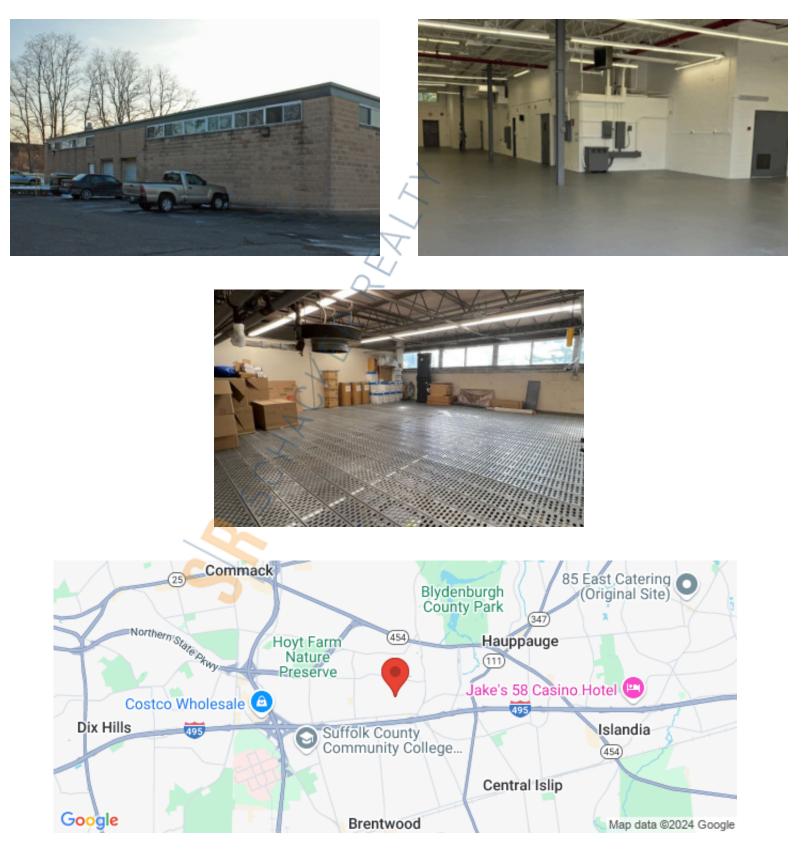

# 7,200 sq. ft. of Industrial Space For Lease 25 Plant Ave, Hauppauge

## **Pricing and Timing:**

| Occupancy:   |  |
|--------------|--|
| Lease Price: |  |
| Taxes:       |  |
|              |  |

Immediately \$14.00/sq. ft. Net \$49,500.00 (\$2.75/sq. ft.)

Suite 7K • 7,200 sf newly renovated industrial space comprising of entire front of building • 1,500 sf office including open bullpen, reception and executive offices • 5,700 sf of wide open clean warehouse space with new drive-in door • Located in the Hauppauge Industrial Park

# 25 Plant Ave, Hauppauge