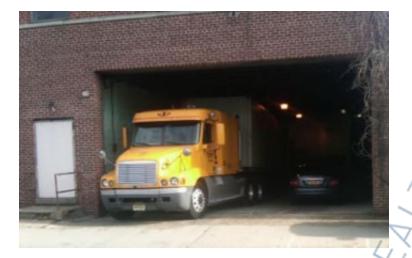

## **Pricing and Timing:**

Occupancy: 1/2020

**Sale Price:** \$13,234,830

(\$321.00/sq. ft.)

Lease Price: Negotiable Taxes: \$121,744.00

(\$2.95/sq. ft.)

The building is equipped with two separate loading docks with a high capacity cargo elevator. • It is located just two blocks away from Rockville Centre Long Island Rail Road train station • Well-maintained 2nd floor warehouse space + office • Central air & heating • Walk to LIRR Rockville Centre station