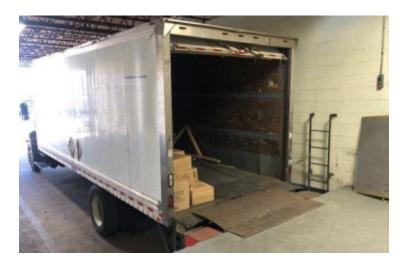

## **Specifications:**

Size: Available Space
41,230 sq. ft. Available Space
13,335 sq. ft.

Lot Size: 0.52 Acres

Ceiling Height: 14.0' 14.0' Ceiling Height 2: 11.0' 11.0'

Loading: 2 Dock(s), 2 Dock(s), 1 Drive-in(s) 1 Drive-in(s)

## **Pricing and Timing:**

Occupancy: 1/2020

**Sale Price:** \$13,234,830

(\$321.00/sq. ft.)

Lease Price: Negotiable Taxes: \$121,744.00

(\$2.95/sq. ft.)

The building is equipped with two separate loading docks with a high capacity cargo elevator. • It is located just two blocks away from Rockville Centre Long Island Rail Road train station • Well-maintained 2nd floor warehouse space + office • Central air & heating • Walk to LIRR Rockville Centre station