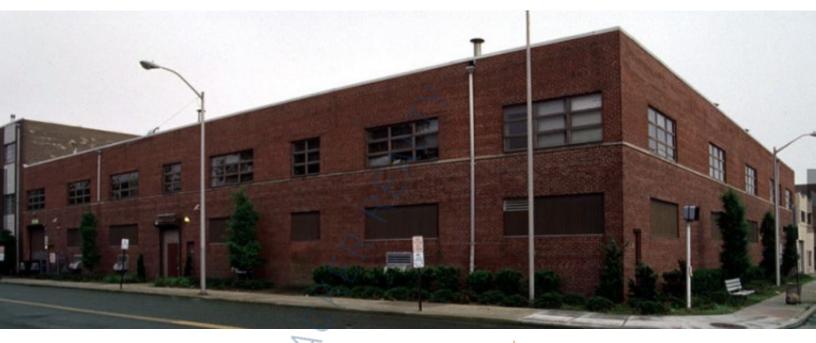

## Investment-Industrial Property For Sale Or Lease, Available: 13,335 sq. ft. Minimum Division 2,400 sq. ft.

66-70 Randall Ave, Rockville Centre

## **Specifications:**

Size: Available Space
41,230 sq. ft. Available Space
13,335 sq. ft.

Lot Size: 0.52 Acres

Ceiling Height: 14.0' 14.0' Ceiling Height 2: 11.0' 11.0'

Loading: 2 Dock(s), 2 Dock(s), 1 Drive-in(s) 1 Drive-in(s)

## **Pricing and Timing:**

Occupancy: 1/2020

**Sale Price:** \$13,234,830

(\$321.00/sq. ft.)

Lease Price: Negotiable Taxes: \$121,744.00

(\$2.95/sq. ft.)

The building is equipped with two separate loading docks with a high capacity cargo elevator. • It is located just two blocks away from Rockville Centre Long Island Rail Road train station • Well-maintained 2nd floor warehouse space + office • Central air & heating • Walk to LIRR Rockville Centre station