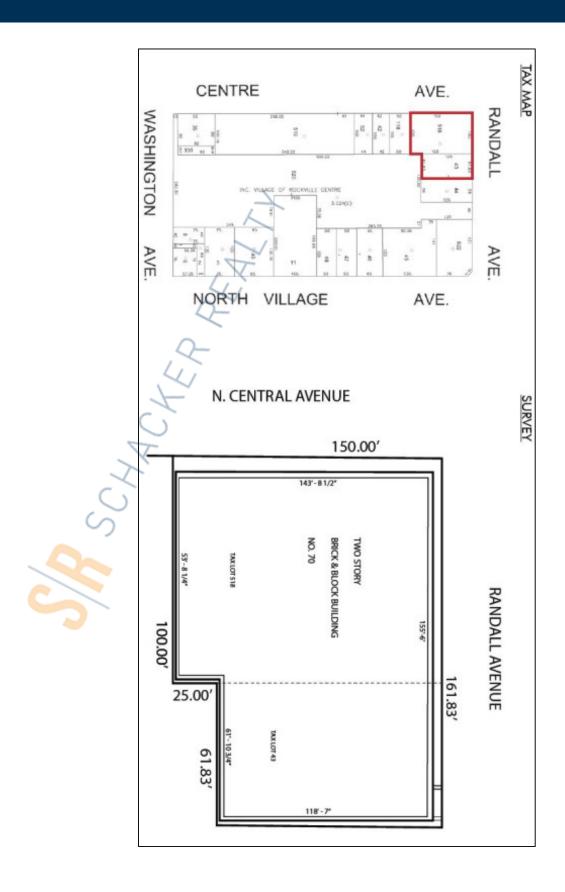

## Investment-Industrial Property For Sale Or Lease, Available: 13,335 sq. ft. Minimum Division 2,400 sq. ft.

66-70 Randall Ave, Rockville Centre

## **Specifications:**

Size: Available Space
41,230 sq. ft. Available Space
13,335 sq. ft.

Lot Size: 0.52 Acres

Ceiling Height: 14.0' 14.0' Ceiling Height 2: 11.0' 11.0'

Loading: 2 Dock(s), 2 Dock(s), 1 Drive-in(s) 1 Drive-in(s)