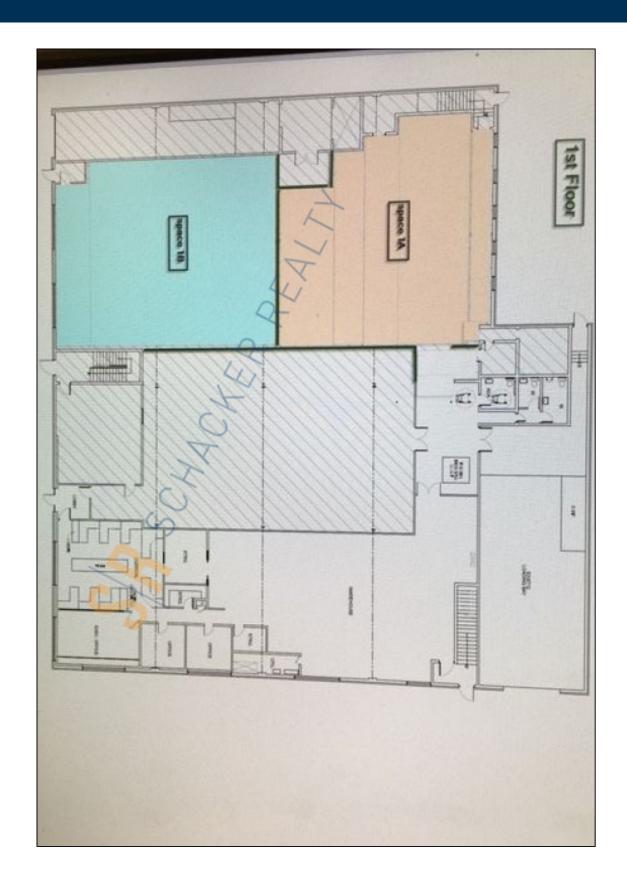

## Investment-Industrial Property For Sale Or Lease, Available: 13,335 sq. ft. Minimum Division 2,400 sq. ft.

66-70 Randall Ave, Rockville Centre

## **Specifications:**

Size: Available Space
41,230 sq. ft. Available Space
13,335 sq. ft.

Lot Size: 0.52 Acres

Ceiling Height: 14.0' 14.0' Ceiling Height 2: 11.0' 11.0'

Loading: 2 Dock(s), 2 Dock(s), 1 Drive-in(s) 1 Drive-in(s)