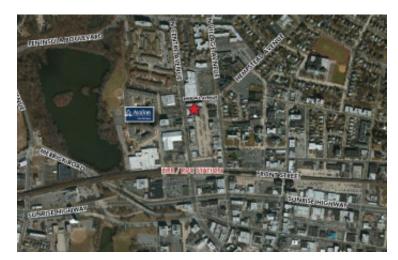

## Investment-Industrial Property For Sale Or Lease, Available: 13,335 sq. ft. Minimum Division 2,400 sq. ft.

66-70 Randall Ave, Rockville Centre

## **Pricing and Timing:**

Occupancy: 1/2020

**Sale Price:** \$13,234,830

(\$321.00/sq. ft.)

Lease Price: Negotiable Taxes: \$121,744.00

(\$2.95/sq. ft.)

The building is equipped with two separate loading docks with a high capacity cargo elevator. • It is located just two blocks away from Rockville Centre Long Island Rail Road train station • Well-maintained 2nd floor warehouse space + office • Central air & heating • Walk to LIRR Rockville Centre station