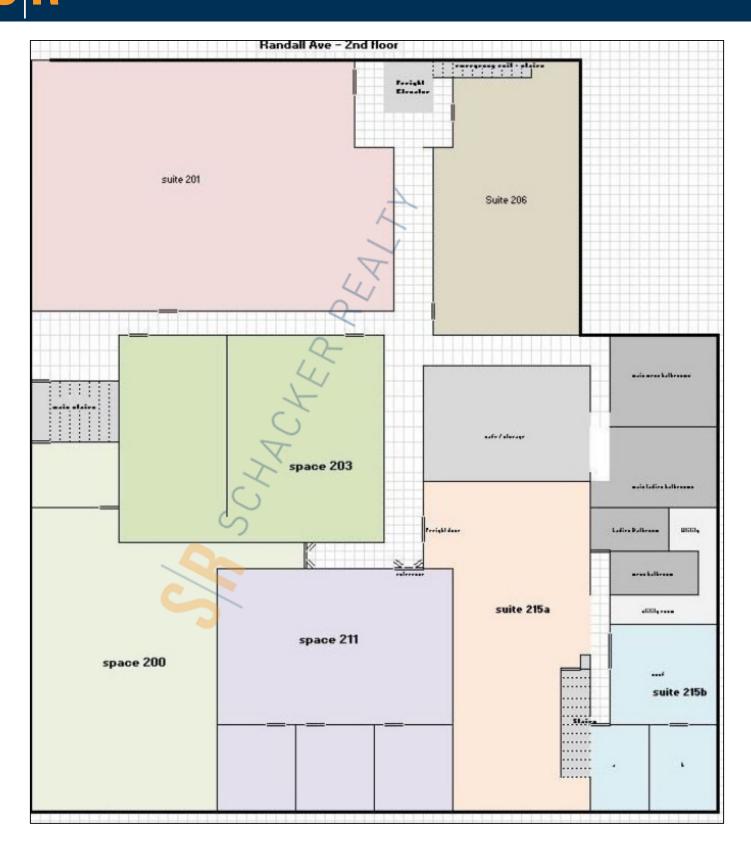

## Investment-Industrial Property For Sale Or Lease, Available: 13,335 sq. ft. Minimum Division 2,400 sq. ft.

66-70 Randall Ave, Rockville Centre

## **Specifications:**

Size: Available Space
41,230 sq. ft. Available Space
13,335 sq. ft.

Lot Size: 0.52 Acres

Ceiling Height: 14.0' 14.0' Ceiling Height 2: 11.0' 11.0'

Loading: 2 Dock(s), 2 Dock(s), 1 Drive-in(s) 1 Drive-in(s)