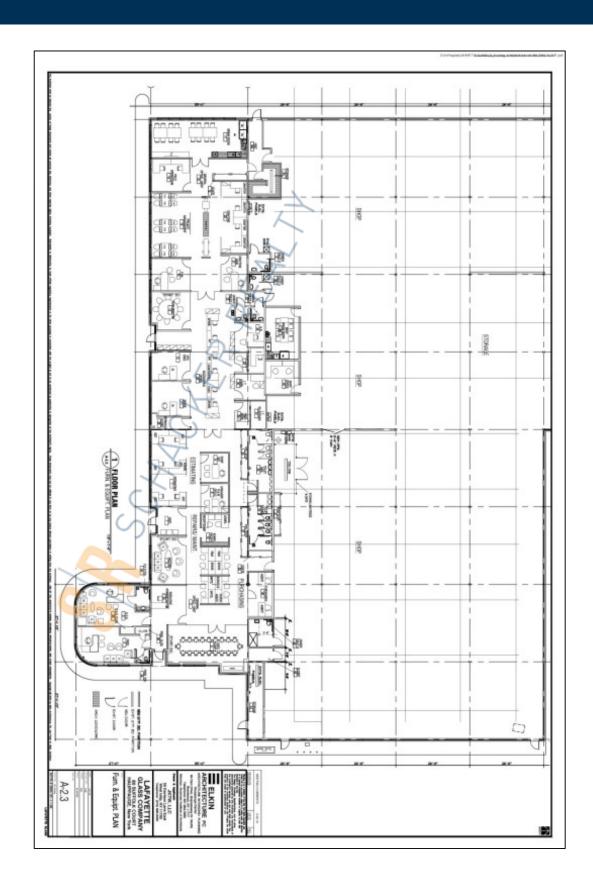

## **Specifications:**

Building Size: 37,000 sq. ft. Lot Size: 2.42 Acres Office Space: 3,500 sq. ft.

Ceiling Height: 22.0'

Loading: 2 Dock(s), 1 Drive-in(s)

Power: 200 + 400 amps A/C: Finished Space

Parking: 2:1000 Sewers: City

## **Pricing and Timing:**

Occupancy: Immediately Lease Price: \$16.50/sq. ft.

**Including CAM** 

20,000 SF space for lease in a masonry building fully air conditioned • Two 22' docks beautiful offices with insulated glass • Clean open warehouse