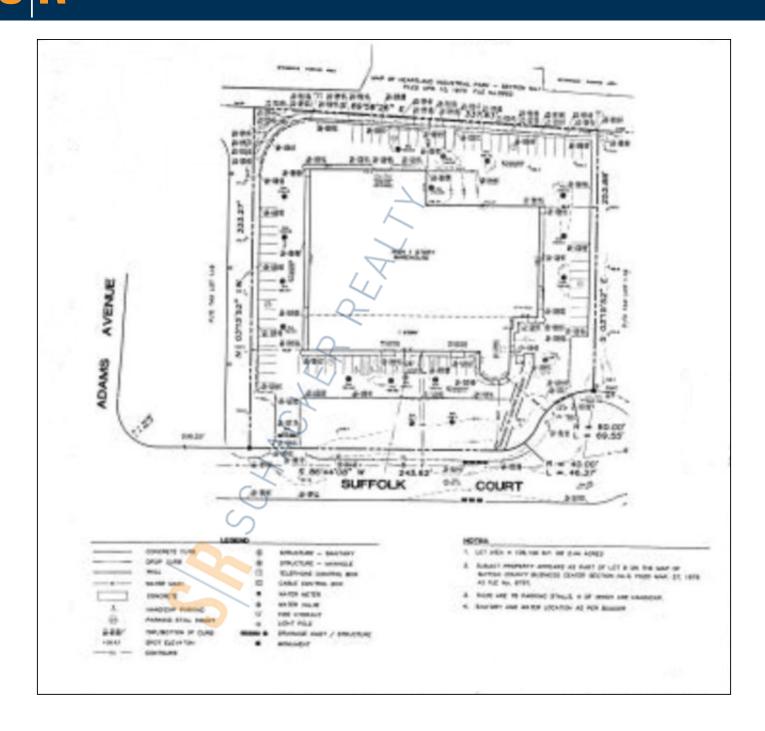

## **Specifications:**

Building Size: 37,000 sq. ft. Lot Size: 2.42 Acres Office Space: 3,500 sq. ft.

Ceiling Height: 22.0'

Loading: 2 Dock(s), 1 Drive-in(s)

Power: 200 + 400 amps A/C: Finished Space

Parking: 2:1000 Sewers: City