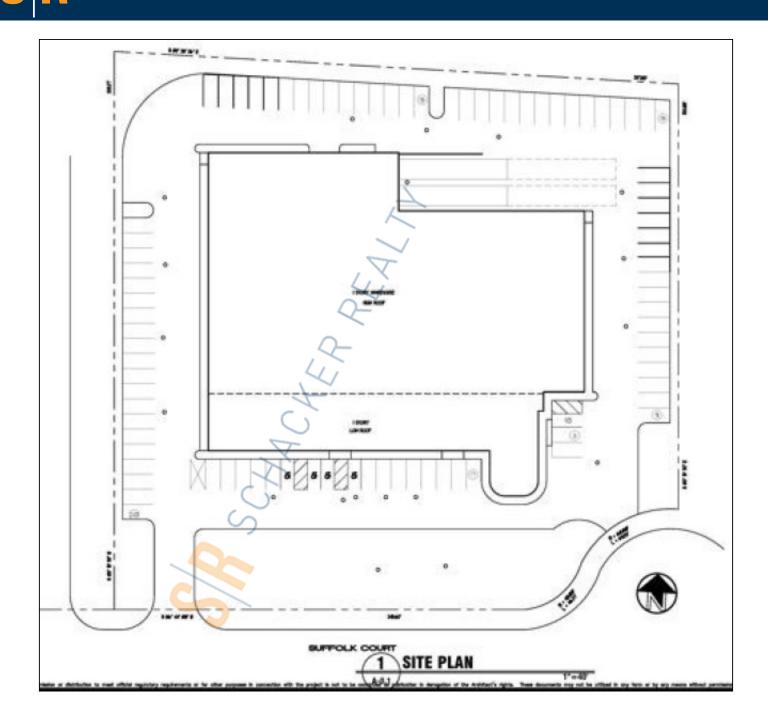

## **Specifications:**

Building Size: 37,000 sq. ft. Lot Size: 2.42 Acres Office Space: 3,500 sq. ft.

Ceiling Height: 22.0'

Loading: 2 Dock(s), 1 Drive-in(s)

Power: 200 + 400 amps A/C: Finished Space

Parking: 2:1000 Sewers: City