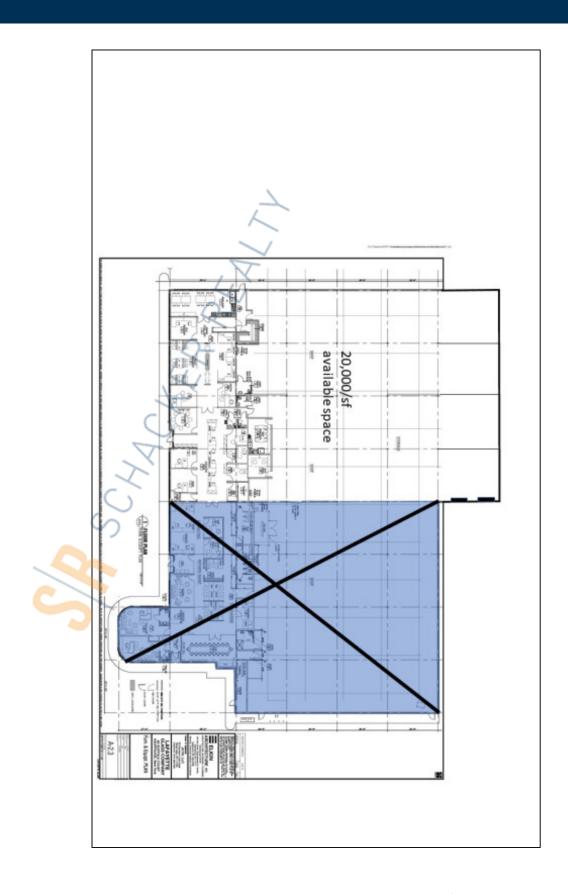

## 20,000 sq. ft. of Industrial Space For Lease

80 Suffolk Ct, Hauppauge

## **Specifications:**

Building Size: 37,000 sq. ft. Lot Size: 2.42 Acres Office Space: 3,500 sq. ft.

Ceiling Height: 22.0'

Loading: 2 Dock(s), 1 Drive-in(s)

Power: 200 + 400 amps A/C: Finished Space

Parking: 2:1000 Sewers: City

## **Pricing and Timing:**

Occupancy: Immediately Lease Price: \$16.50/sq. ft.

**Including CAM** 

20,000 SF space for lease in a masonry building fully air conditioned • Two 22' docks beautiful offices with insulated glass • Clean open warehouse