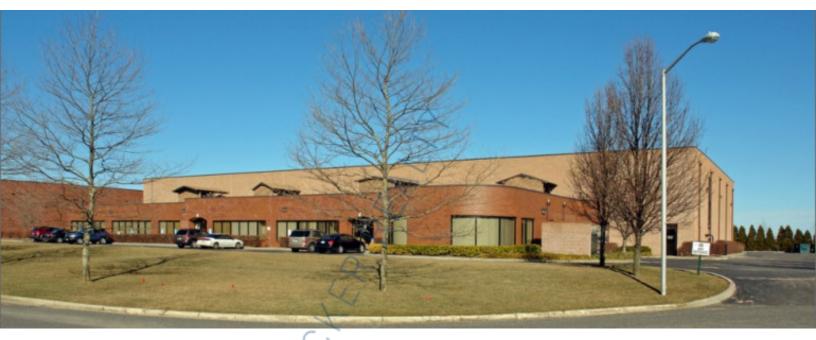

## 20,000 sq. ft. of Industrial Space For Lease

80 Suffolk Ct, Hauppauge

## **Specifications:**

Building Size: 37,000 sq. ft. Lot Size: 2.42 Acres Office Space: 3,500 sq. ft.

Ceiling Height: 22.0'

Loading: 2 Dock(s), 1 Drive-in(s)

Power: 200 + 400 amps A/C: Finished Space

Parking: 2:1000 Sewers: City

## **Pricing and Timing:**

Occupancy: Immediately Lease Price: \$16.50/sq. ft.

**Including CAM** 

20,000 SF space for lease in a masonry building fully air conditioned • Two 22' docks beautiful offices with insulated glass • Clean open warehouse