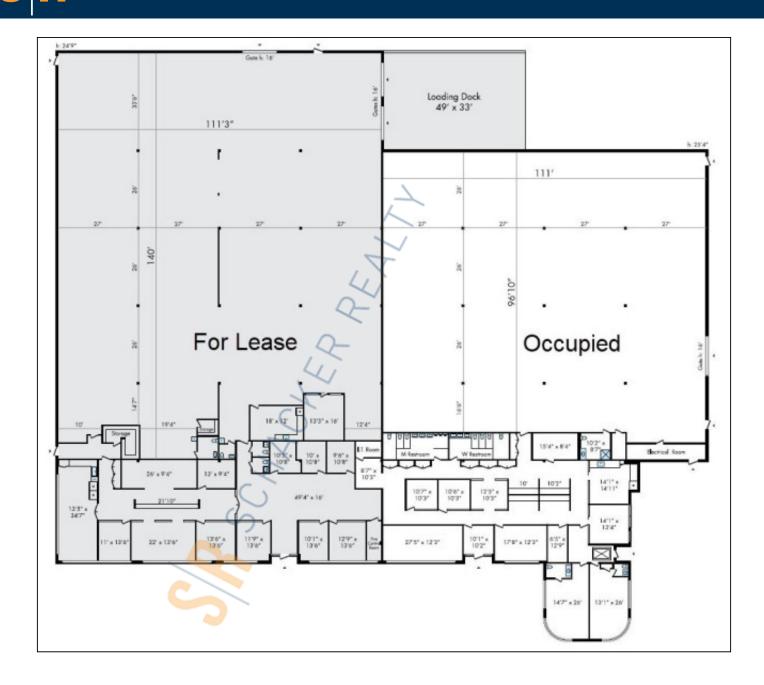

## **Specifications:**

Building Size: 37,000 sq. ft. Lot Size: 2.42 Acres Office Space: 3,500 sq. ft.

Ceiling Height: 22.0'

Loading: 2 Dock(s), 1 Drive-in(s)

Power: 200 + 400 amps A/C: Finished Space

Parking: 2:1000 Sewers: City

## **Pricing and Timing:**

Occupancy: Immediately Lease Price: \$16.50/sq. ft.

**Including CAM** 

20,000 SF space for lease in a masonry building fully air conditioned • Two 22' docks beautiful offices with insulated glass • Clean open warehouse