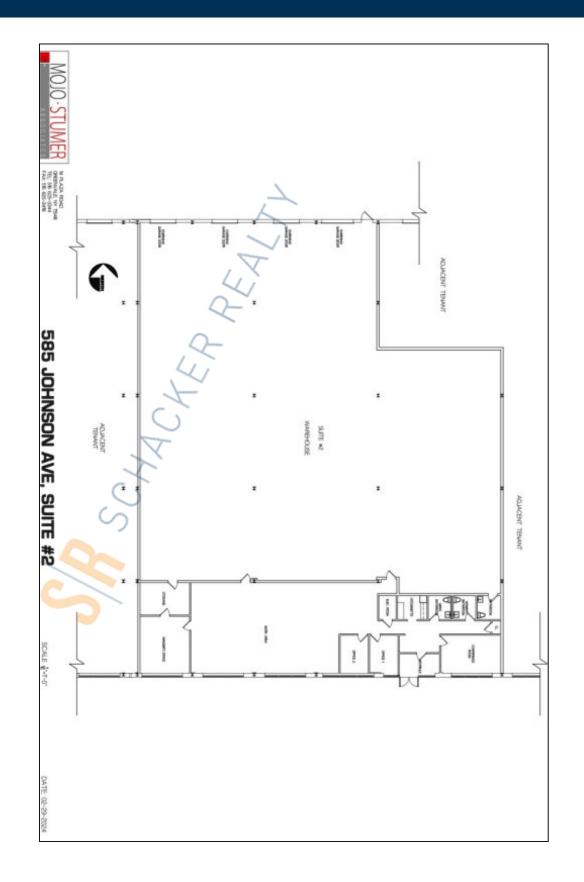

## **Pricing and Timing:**

| Occupancy:   |  |
|--------------|--|
| Lease Price: |  |
| Taxes:       |  |
|              |  |

Immediately \$16.50/sq. ft. NNN \$340,884.82 (\$2.63/sq. ft.)

Suite 2 • 15,747 sf in a class A manufacturing and distribution facility • 24' ceiling height with 3 docks and 1 drive-in door • 3,000 sf dedicated office space • Full a/c Power amount is for the entire building