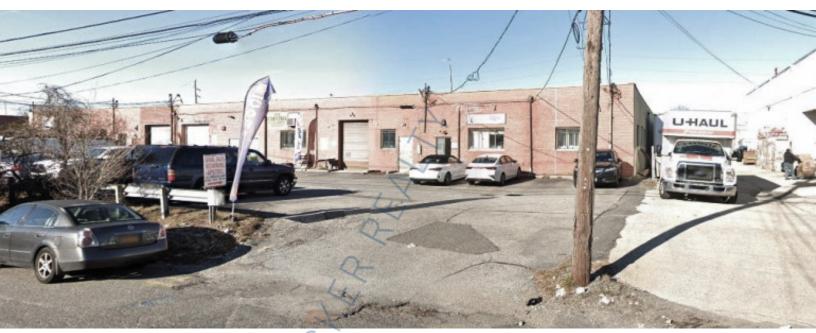

## 4,500 sq. ft. of Industrial Space For Lease 146 Lauman Ln, Hicksville

## **Specifications:**

| Building Size:  | 4,500 sq. ft. |
|-----------------|---------------|
| Lot Size:       | 1.00 Acres    |
| Office Space:   | 10%           |
| Ceiling Height: | 12. <b>0'</b> |
| Loading:        | 1 Drive-in(s) |
| Power:          | 400 amps      |

## **Pricing and Timing:**

| Occupancy:   |  |
|--------------|--|
| Lease Price: |  |
|              |  |
|              |  |

Immediately \$18.00/sq. ft. Includes base taxes

4,500 sf of industrial space with 50% office • Part or all office can be refurbished or demoed