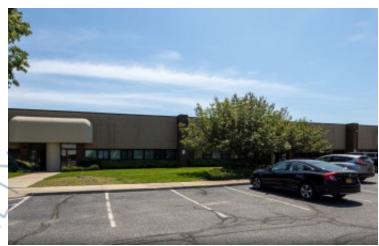

## 4,200 sq. ft. of Industrial Condo For Lease Minimum Division 3,500 sq. ft.

85 Air Park Dr, Ronkonkoma

## **Specifications:**

Lot Size: 3.50 Acres

Office Space: 10% Ceiling Height: 16.6'

Loading: 1 Drive-in(s)
Power: 200 amps
A/C: Full A/C
Parking: 2.5:1000