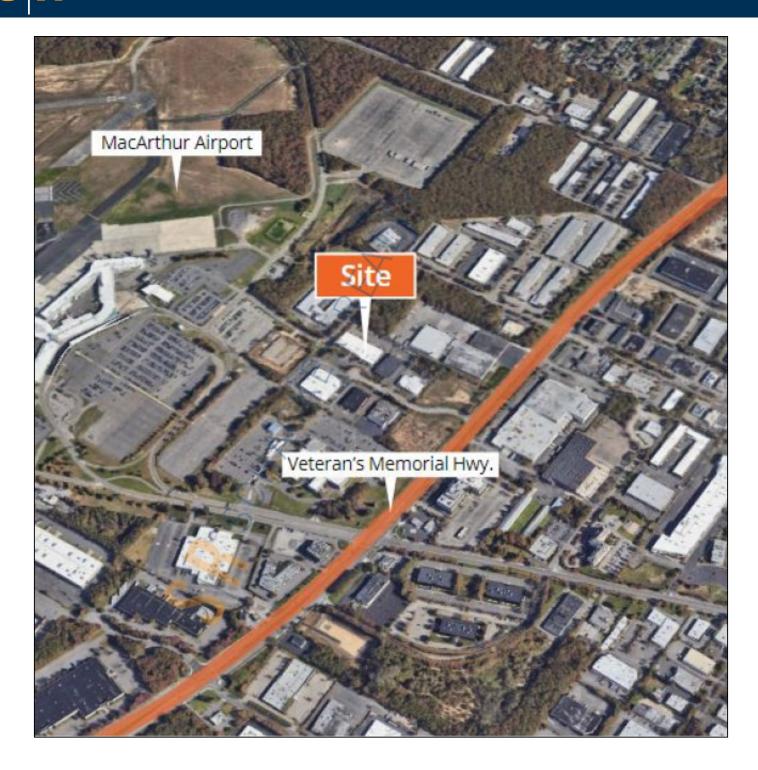

## 4,200 sq. ft. of Industrial Condo For Lease Minimum Division 3,500 sq. ft.

85 Air Park Dr, Ronkonkoma

## **Pricing and Timing:**

Occupancy: Immediately Lease Price: \$18.00/sq. ft.

**Gross+CAM** 

Suite 1 • 4,200 sf of flex space • Great for any IT service company, central station, monitoring station, UL listing (underwriter laboratory), alarm company, plumber, and electricians • High traffic area with easy access to public transportation