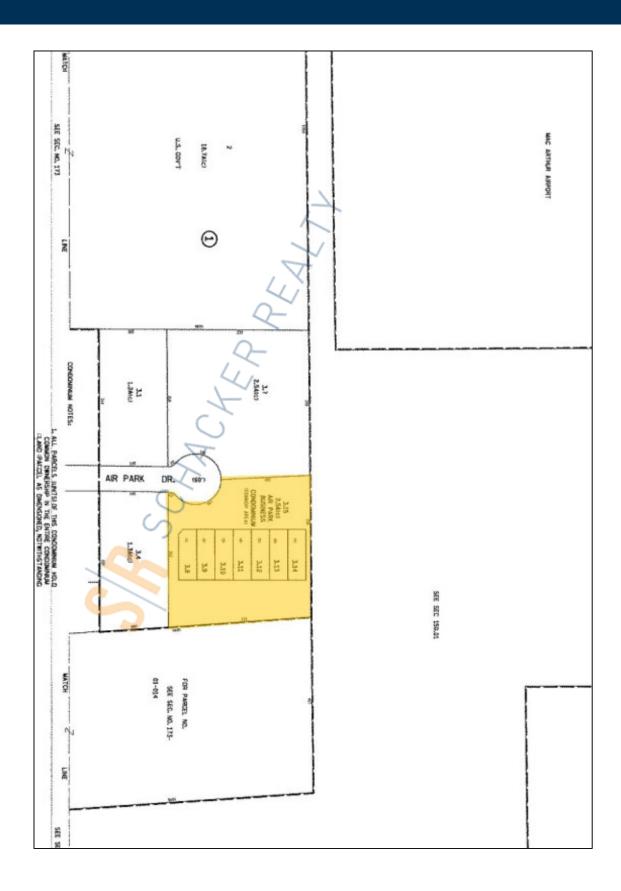

## 4,200 sq. ft. of Industrial Condo For Lease Minimum Division 3,500 sq. ft.

85 Air Park Dr, Ronkonkoma

## **Specifications:**

Lot Size: 3.50 Acres

Office Space: 10% Ceiling Height: 16.6'

Loading: 1 Drive-in(s)
Power: 200 amps
A/C: Full A/C
Parking: 2.5:1000