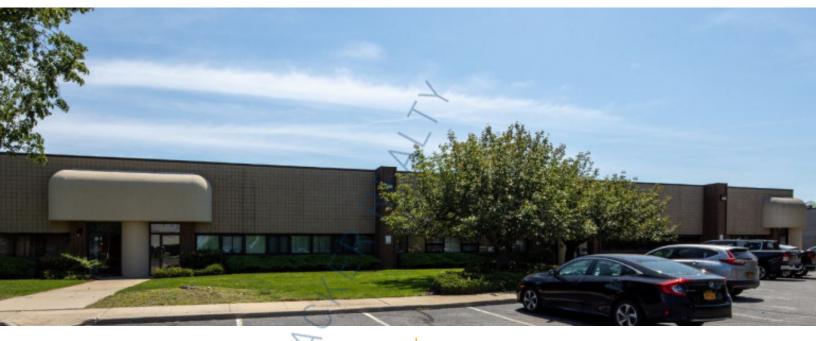

## 4,200 sq. ft. of Industrial Condo For Lease Minimum Division 3,500 sq. ft.

85 Air Park Dr, Ronkonkoma

## **Specifications:**

Lot Size: 3.50 Acres

Office Space: 10% Ceiling Height: 16.6'

Loading: 1 Drive-in(s)
Power: 200 amps
A/C: Full A/C
Parking: 2.5:1000

## **Pricing and Timing:**

Occupancy: Immediately Lease Price: \$18.00/sq. ft.

**Gross+CAM** 

Suite 1 • 4,200 sf of flex space • Great for any IT service company, central station, monitoring station, UL listing (underwriter laboratory), alarm company, plumber, and electricians • High traffic area with easy access to public transportation