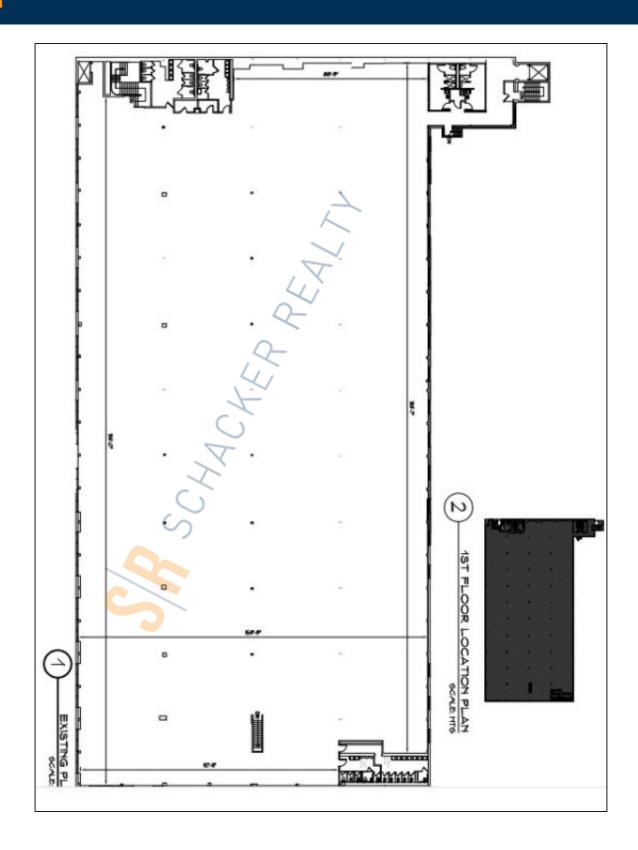

## 57,776 sq. ft. of Industrial/Office/R&D Space For Lease

600 W John St, Hicksville

**Specifications:** 

Building Size: 216,945 sq. ft. Lot Size: 8.60 Acres

Office Space: 10%

Ceiling Height 1: 14.0' @ 31,000 sq. ft.
Ceiling Height 2: 13.0' @ 57,776 sq. ft.
Loading: 2 Dock(s), 2 Drive-in(s)

Power: Heavy amps
Parking: 200+
Sewers: Yes

**Pricing and Timing:** 

Occupancy: Spring 2024

Lease Price: \$18.00/sq. ft. Includes

Taxes & CAM

Suite 200 • 31,000/sf 1st floor warehouse space • 57,776/sf elevator served 2nd floor flex/office space above 1st floor space with abundant natural light. • Ample parking • Excellent parking • +\_1.3 miles to Hicksville train station less than 5 minute drive to Long Island Expwy.