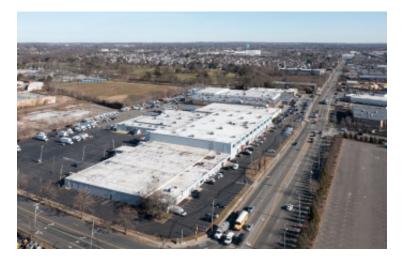

## 57,776 sq. ft. of Industrial/Office/R&D Space For Lease

600 W John St, Hicksville

**Specifications:** 

Building Size: 216,945 sq. ft. Lot Size: 8.60 Acres

Office Space: 10%

Ceiling Height 1: 14.0' @ 31,000 sq. ft.
Ceiling Height 2: 13.0' @ 57,776 sq. ft.
Loading: 2 Dock(s), 2 Drive-in(s)

Power: Heavy amps
Parking: 200+
Sewers: Yes

**Pricing and Timing:** 

Occupancy: Spring 2024

Lease Price: \$18.00/sq. ft. Includes

Taxes & CAM

Suite 200 • 31,000/sf 1st floor warehouse space • 57,776/sf elevator served 2nd floor flex/office space above 1st floor space with abundant natural light. • Ample parking • Excellent parking • +\_1.3 miles to Hicksville train station less than 5 minute drive to Long Island Expwy.