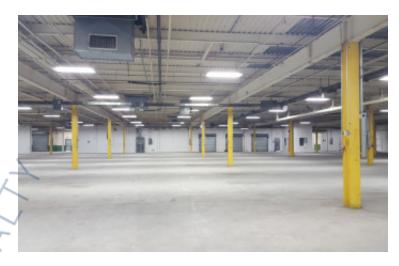

## 57,776 sq. ft. of Industrial/Office/R&D Space For Lease

600 W John St, Hicksville

**Specifications:** 

Building Size: 216,945 sq. ft. Lot Size: 8.60 Acres

Office Space: 10%

Ceiling Height 1: 14.0' @ 31,000 sq. ft.
Ceiling Height 2: 13.0' @ 57,776 sq. ft.
Loading: 2 Dock(s), 2 Drive-in(s)

Power: Heavy amps
Parking: 200+
Sewers: Yes

**Pricing and Timing:** 

Occupancy: Spring 2024

Lease Price: \$18.00/sq. ft. Includes

Taxes & CAM

Suite 200 • 31,000/sf 1st floor warehouse space • 57,776/sf elevator served 2nd floor flex/office space above 1st floor space with abundant natural light. • Ample parking • Excellent parking • +\_1.3 miles to Hicksville train station less than 5 minute drive to Long Island Expwy.