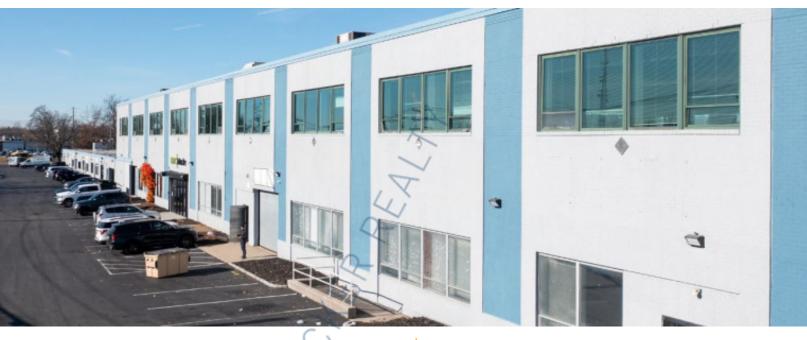

## 57,776 sq. ft. of Industrial/Office/R&D Space For Lease

600 W John St, Hicksville

**Specifications:** 

Building Size: 216,945 sq. ft. Lot Size: 8.60 Acres

Office Space: 10%

Ceiling Height 1: 14.0' @ 31,000 sq. ft.
Ceiling Height 2: 13.0' @ 57,776 sq. ft.
Loading: 2 Dock(s), 2 Drive-in(s)

Power: Heavy amps
Parking: 200+
Sewers: Yes

**Pricing and Timing:** 

Occupancy: Spring 2024

Lease Price: \$18.00/sq. ft. Includes

Taxes & CAM

Suite 200 • 31,000/sf 1st floor warehouse space • 57,776/sf elevator served 2nd floor flex/office space above 1st floor space with abundant natural light. • Ample parking • Excellent parking • +\_1.3 miles to Hicksville train station less than 5 minute drive to Long Island Expwy.