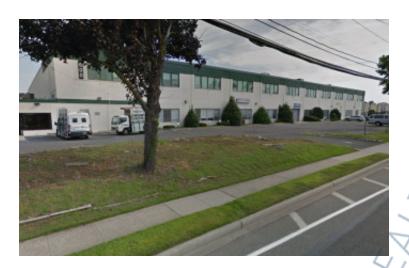

## 57,776 sq. ft. of Industrial/Office/R&D Space For Lease

600 W John St, Hicksville

**Specifications:** 

Building Size: 216,945 sq. ft. Lot Size: 8.60 Acres

Office Space: 10%

Ceiling Height 1: 14.0' @ 31,000 sq. ft.
Ceiling Height 2: 13.0' @ 57,776 sq. ft.
Loading: 2 Dock(s), 2 Drive-in(s)

Power: Heavy amps
Parking: 200+
Sewers: Yes

**Pricing and Timing:** 

Occupancy: Spring 2024

Lease Price: \$18.00/sq. ft. Includes

Taxes & CAM

Suite 200 • 31,000/sf 1st floor warehouse space • 57,776/sf elevator served 2nd floor flex/office space above 1st floor space with abundant natural light. • Ample parking • Excellent parking • +\_1.3 miles to Hicksville train station less than 5 minute drive to Long Island Expwy.