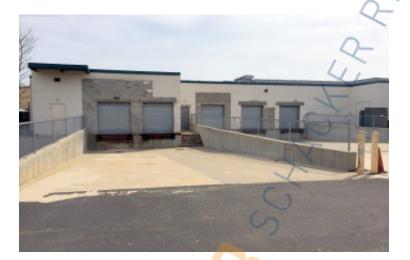

## 57,776 sq. ft. of Industrial/Office/R&D Space For Lease

600 W John St, Hicksville

**Specifications:** 

Building Size: 216,945 sq. ft. Lot Size: 8.60 Acres

Office Space: 10%

Ceiling Height 1: 14.0' @ 31,000 sq. ft.
Ceiling Height 2: 13.0' @ 57,776 sq. ft.
Loading: 2 Dock(s), 2 Drive-in(s)

Power: Heavy amps
Parking: 200+
Sewers: Yes

**Pricing and Timing:** 

Occupancy: Spring 2024

Lease Price: \$18.00/sq. ft. Includes

Taxes & CAM

Suite 200 • 31,000/sf 1st floor warehouse space • 57,776/sf elevator served 2nd floor flex/office space above 1st floor space with abundant natural light. • Ample parking • Excellent parking • +\_1.3 miles to Hicksville train station less than 5 minute drive to Long Island Expwy.