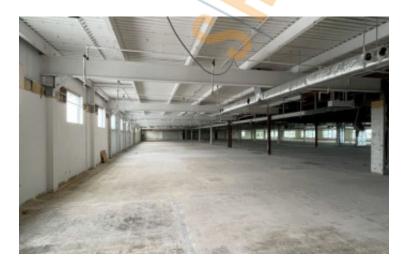

Power: Heavy amps
Parking: 200+
Sewers: Yes

**Pricing and Timing:** 

Occupancy: Spring 2024

Lease Price: \$18.00/sq. ft. Includes

Taxes & CAM

Suite 200 • 31,000/sf 1st floor warehouse space • 57,776/sf elevator served 2nd floor flex/office space above 1st floor space with abundant natural light. • Ample parking • Excellent parking • +\_1.3 miles to Hicksville train station less than 5 minute drive to Long Island Expwy.