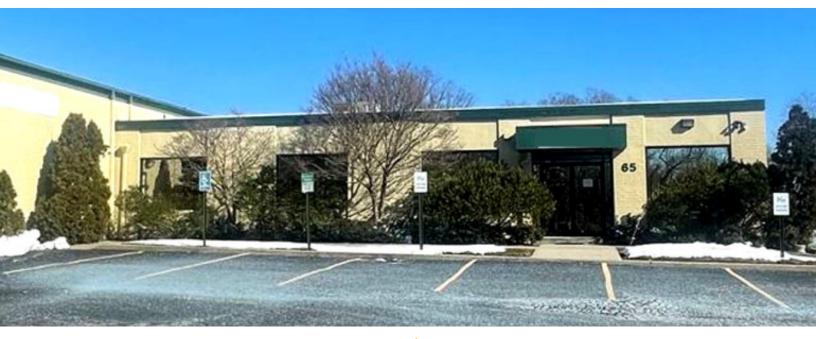

## Industrial Property For Sale, Available: 7,329 sq. ft. 65 E Bethpage Rd, Plainview

## **Specifications:**

Building Size:27,000 sq. ft.Lot Size:1.00 AcresCeiling Height:15.0'Loading:1 Drive-in(s)A/C:OfficeParking:1:1000Sewers:Yes