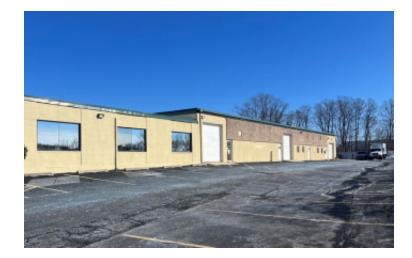

## Industrial Property For Sale, Available: 7,329 sq. ft. 65 E Bethpage Rd, Plainview

## **Specifications:**

Building Size:27,000 sq. ft.Lot Size:1.00 AcresCeiling Height:15.0'Loading:1 Drive-in(s)A/C:OfficeParking:1:1000Sewers:Yes