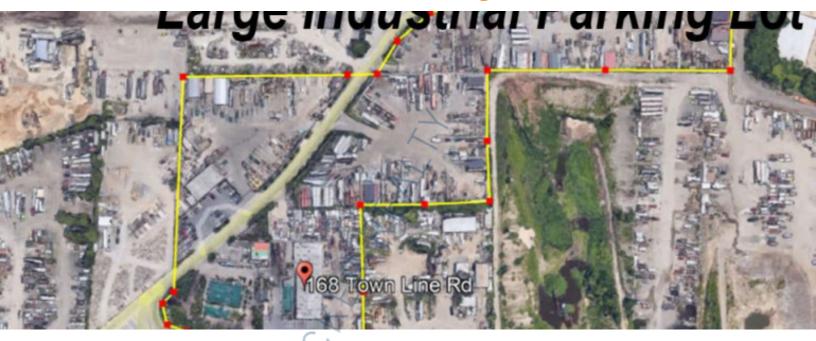

## 5,000 sq. ft. of Industrial/Office/Storage Space For Lease

168 Townline Rd, Kings Park

## **Specifications:**

Building Size: 556,265 sq. ft. Lot Size: 12.77 Acres Office Space: 5,000 sq. ft.

## **Pricing and Timing:**

Lease Price: Negotiable

12.77 acres of Industrial zoned area great for parking/outside storage • Includes office building and garage • Ample maneuvering room for tractor trailers and other large vehicles • Flexible rental spaces; divisible to specific tenant needs • Flexible lease terms; short or long term rental options