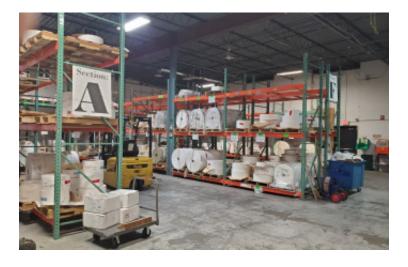

## **Specifications:**

Building Size: 40,000 sq. ft. Lot Size: 2.40 Acres Office Space: 7,000 sq. ft.

Ceiling Height: 16.0'

Loading: 4 Dock(s), 4 Drive-in(s)

A/C: Full A/C