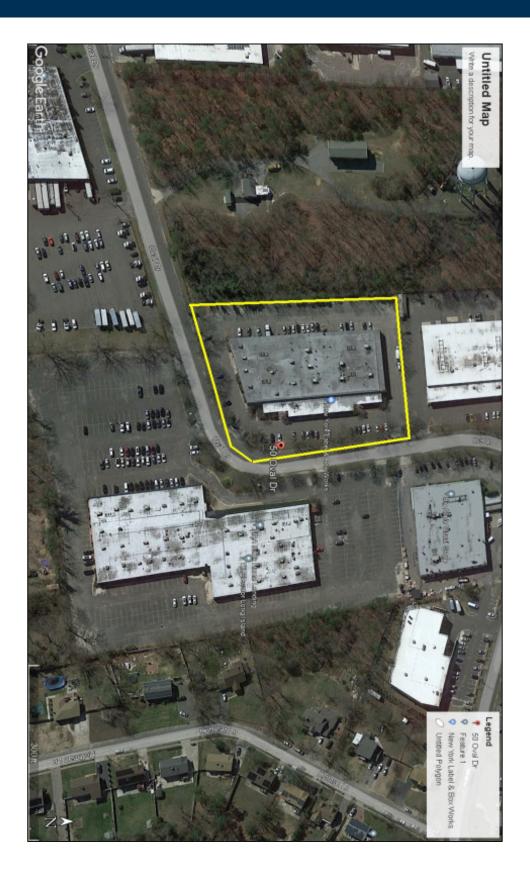

## Investment-Industrial Property For Sale Minimum Division 10,000 sq. ft.

50 Oval Dr, Islandia

## **Specifications:**

Building Size: 40,000 sq. ft. Lot Size: 2.40 Acres Office Space: 7,000 sq. ft.

Ceiling Height: 16.0'

Loading: 4 Dock(s), 4 Drive-in(s)

A/C: Full A/C