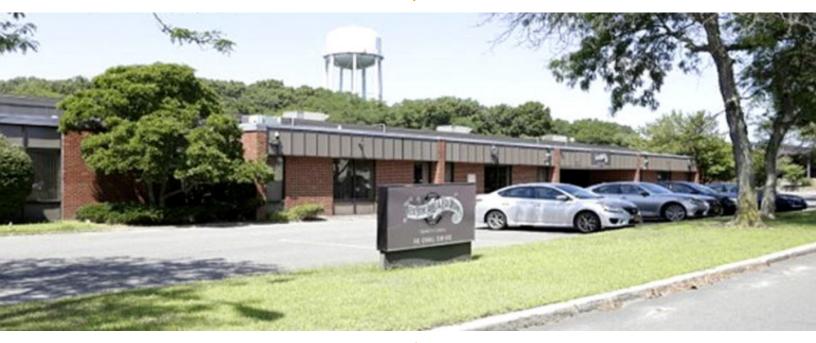

## Investment-Industrial Property For Sale Minimum Division 10,000 sq. ft.

50 Oval Dr, Islandia

## **Specifications:**

Building Size: 40,000 sq. ft. Lot Size: 2.40 Acres Office Space: 7,000 sq. ft.

Ceiling Height: 16.0'

Loading: 4 Dock(s), 4 Drive-in(s)

A/C: Full A/C