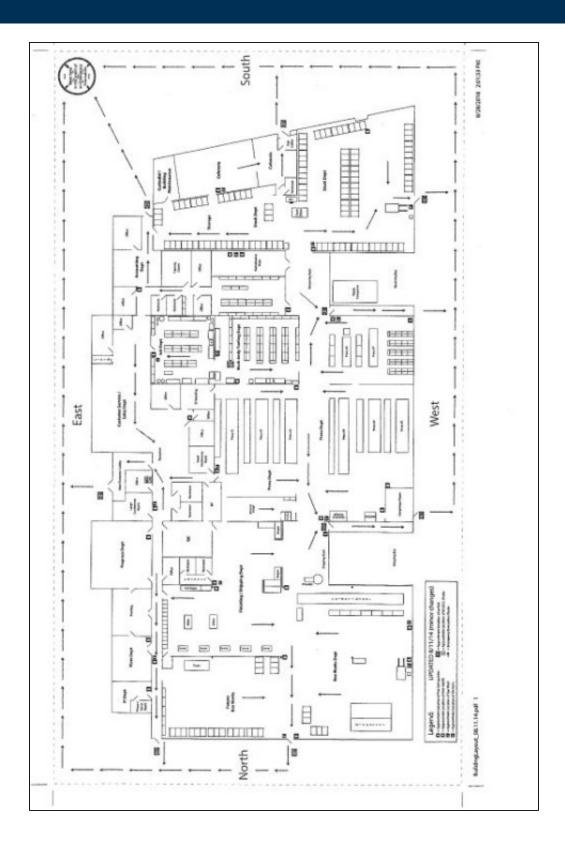

## Investment-Industrial Property For Sale Minimum Division 10,000 sq. ft.

50 Oval Dr, Islandia

## **Specifications:**

Building Size: 40,000 sq. ft. Lot Size: 2.40 Acres Office Space: 7,000 sq. ft.

Ceiling Height: 16.0'

Loading: 4 Dock(s), 4 Drive-in(s)

A/C: Full A/C

## **Pricing and Timing:**

Sale Price: \$7,500,000

(\$187.50/sq. ft.)

Taxes: \$130,000.00

(\$3.25/sq. ft.)

Divides as 4 units, each 10,000 sq. ft., and each with separate meters • Leaseback price \$12.50/sq. ft. Net