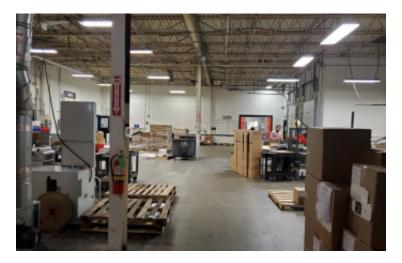

## **Specifications:**

Building Size: 40,000 sq. ft. Lot Size: 2.40 Acres Office Space: 7,000 sq. ft.

Ceiling Height: 16.0'

Loading: 4 Dock(s), 4 Drive-in(s)

A/C: Full A/C