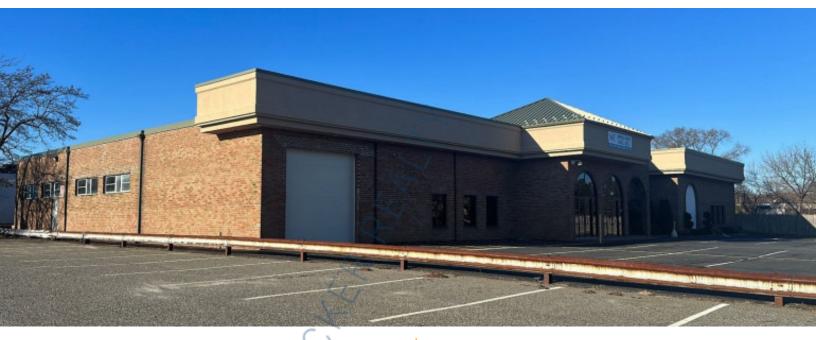

13,180 sq. ft. of Industrial/Office/R&D Space For Lease 6 Aerial Way, Syosset

## **Specifications:**

**Building Size:** 15,000 sq. ft. Lot Size: 0.68 Acres Office Space: 70% **Ceiling Height:** 15.0' Loading: 1 Drive-in(s) Power: 600-800 amps A/C: Full A/C Sewers: Yes

**Pricing and Timing:** Occupancy: Vacant Lease Price: \$23.60/sq. ft. Gross

Suite A • Positioned in a desirable area for business operations.