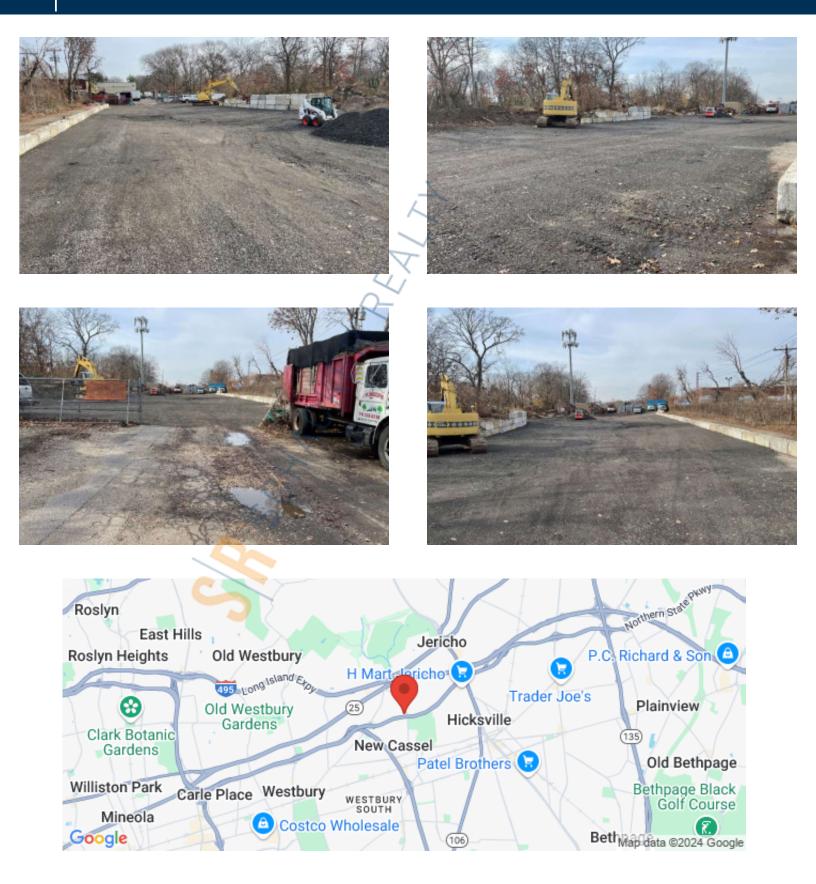

### Pricing and Timing: Lease Price: Negotiable

Industrial fenced yard space • Close to major roadways • Uses: parking, storage equipment, construction, transportation • Divisible into 5,000sf units and larger