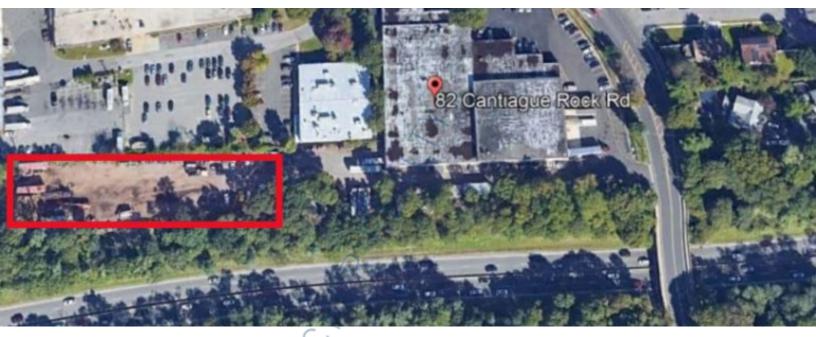

## Industrial-Land For Lease 82 Cantiague Rock Rd-Land, Westbury

### Pricing and Timing: Lease Price: Negotiable

Industrial fenced yard space • Close to major roadways • Uses: parking, storage equipment, construction, transportation • Divisible into 5,000sf units and larger