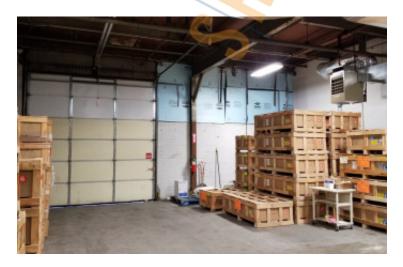

## 8,000 sq. ft. of Industrial/Office Space For Sublease Minimum Division 4,000 sq. ft.

800-820 Shames Dr, Westbury



## **Specifications:**

Building Size: 20,158 sq. ft.

Lot Size: 1.00 Acres

Office Space: none Ceiling Height: 14.0'

Loading: 1 Drive-in(s)

Power: 1,600 amps

A/C: Full A/C Parking: 15

Sewers: Yes

8,000 sf dead storage space

## **Pricing and Timing:**

Occupancy: Nov 2024

Lease Price: \$20.00/sq. ft. Gross

For more information please contact: Schacker Realty 631-293-3700 info@schackerrealty.com

## S | SCHACKER REALTY













For more information please contact: Schacker Realty 631-293-3700 info@schackerrealty.com





For more information please contact: Schacker Realty 631-293-3700 info@schackerrealty.com

All information is subject to errors, omissions, modification, and withdrawal.

Measurements may be estimates and information shown should not be relied upon without independent verification.

This advertisement does not suggest that the broker has a listing or has done a transaction in this property or properties.



For more information please contact: Schacker Realty 631-293-3700 info@schackerrealty.com

All information is subject to errors, omissions, modification, and withdrawal.

Measurements may be estimates and information shown should not be relied upon without independent verification.

This a