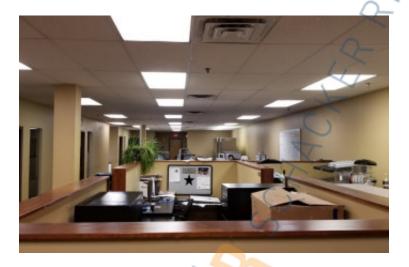

## 8,000 sq. ft. of Industrial/Office Space For Sublease Minimum Division 4,000 sq. ft.

800-820 Shames Dr, Westbury



## **Specifications:**

Building Size: 20,158 sq. ft.

Lot Size: 1.00 Acres

Office Space: none Ceiling Height: 14.0'

Loading: 1 Drive-in(s)

Power: 1,600 amps

A/C: Full A/C Parking: 15

Sewers: Yes

8,000 sf dead storage space

## **Pricing and Timing:**

Occupancy: Nov 2024

Lease Price: \$20.00/sq. ft. Gross

For more information please contact: Schacker Realty 631-293-3700 info@schackerrealty.com

## S | SCHACKER REALTY













For more information please contact: Schacker Realty 631-293-3700 info@schackerrealty.com





For more information please contact: Schacker Realty 631-293-3700 info@schackerrealty.com

All information is subject to errors, omissions, modification, and withdrawal.

Measurements may be estimates and information shown should not be relied upon without independent verification.

This advertisement does not suggest that the broker has a listing or has done a transaction in this property or properties.



For more information please contact: Schacker Realty 631-293-3700 info@schackerrealty.com

All information is subject to errors, omissions, modification, and withdrawal.

Measurements may be estimates and information shown should not be relied upon without independent verification.

Th