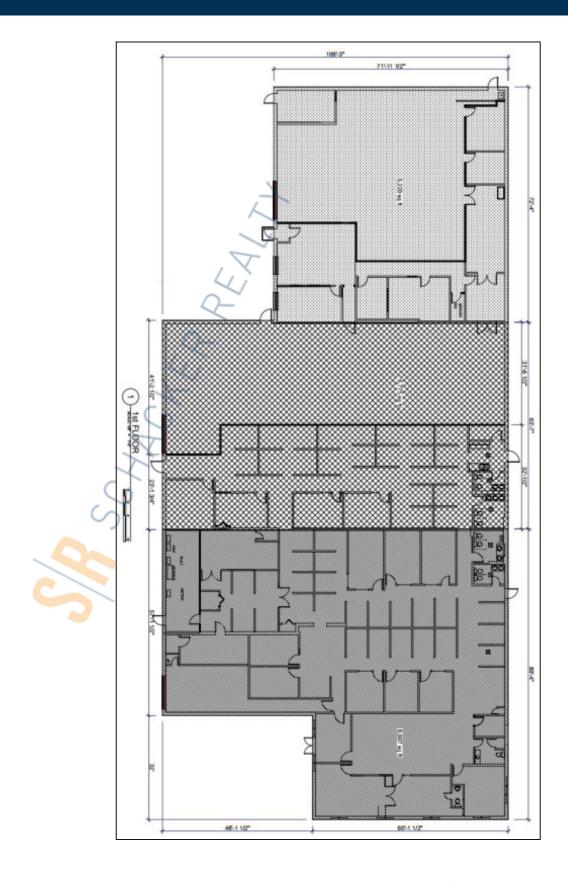

## 8,000 sq. ft. of Industrial/Office Space For Sublease Minimum Division 4,000 sq. ft.

800-820 Shames Dr, Westbury

## **Specifications:**

Building Size: 20,158 sq. ft.

Lot Size: 1.00 Acres

Office Space: none Ceiling Height: 14.0'

Loading: 1 Drive-in(s)

Power: 1,600 amps

A/C: Full A/C Parking: 15

Sewers: Yes

8,000 sf dead storage space