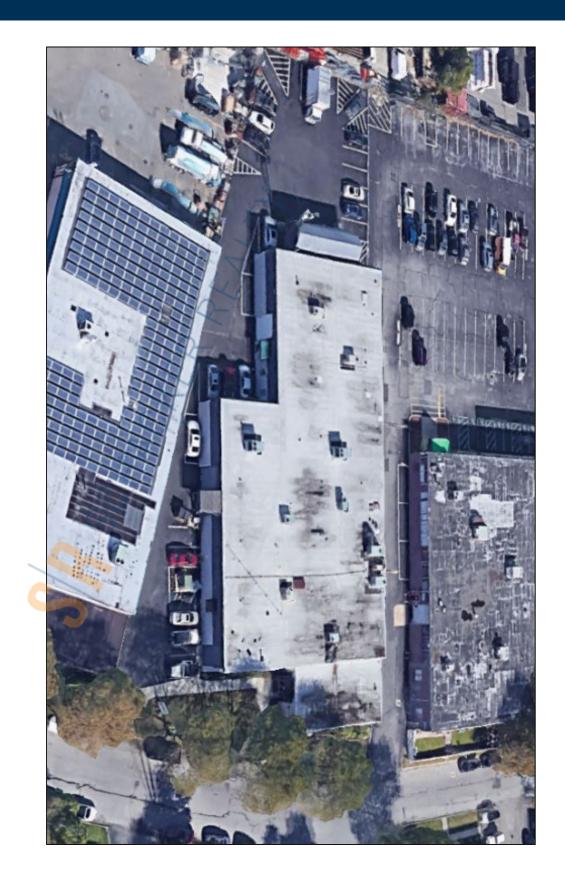

## 8,000 sq. ft. of Industrial/Office Space For Sublease Minimum Division 4,000 sq. ft.

800-820 Shames Dr, Westbury

## **Specifications:**

Building Size: 20,158 sq. ft.

Lot Size: 1.00 Acres

Office Space: none Ceiling Height: 14.0'

Loading: 1 Drive-in(s)

Power: 1,600 amps

A/C: Full A/C Parking: 15

Sewers: Yes