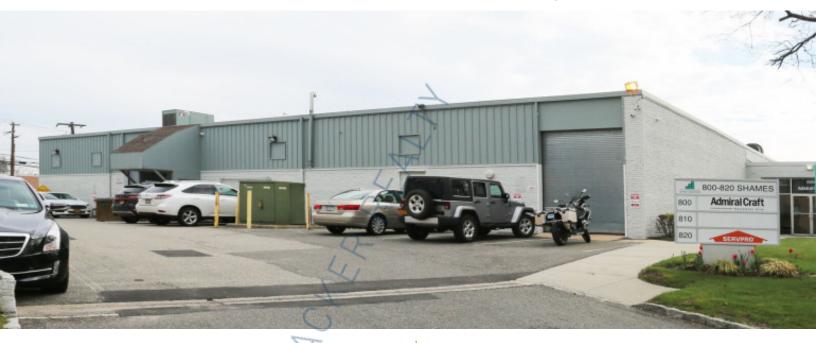

## 8,000 sq. ft. of Industrial/Office Space For Sublease Minimum Division 4,000 sq. ft.

800-820 Shames Dr, Westbury

## **Specifications:**

Building Size: 20,158 sq. ft.

Lot Size: 1.00 Acres

Office Space: none Ceiling Height: 14.0'

Loading: 1 Drive-in(s)

Power: 1,600 amps

A/C: Full A/C Parking: 15

Sewers: Yes