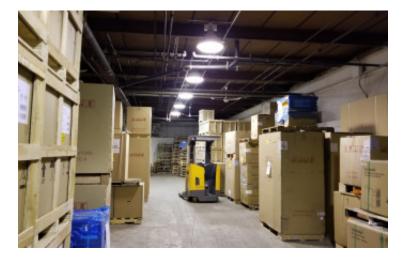

## 8,000 sq. ft. of Industrial/Office Space For Sublease Minimum Division 4,000 sq. ft.

800-820 Shames Dr, Westbury



## **Specifications:**

Building Size: 20,158 sq. ft.

Lot Size: 1.00 Acres

Office Space: none Ceiling Height: 14.0'

Loading: 1 Drive-in(s)

Power: 1,600 amps

A/C: Full A/C Parking: 15

Sewers: Yes

8,000 sf dead storage space

## **Pricing and Timing:**

Occupancy: Nov 2024

Lease Price: \$20.00/sq. ft. Gross

For more information please contact: Schacker Realty 631-293-3700 info@schackerrealty.com

## S | SCHACKER REALTY













For more information please contact: Schacker Realty 631-293-3700 info@schackerrealty.com





For more information please contact: Schacker Realty 631-293-3700 info@schackerrealty.com

All information is subject to errors, omissions, modification, and withdrawal.

Measurements may be estimates and information shown should not be relied upon without independent verification.

This advertisement does not suggest that the broker has a listing or has done a transaction in this property or properties.



For more information please contact: Schacker Realty 631-293-3700 info@schackerrealty.com

All information is subject to errors, omissions, modification, and withdrawal.

Measurements may be estimates and information shown should not be relied upon without independent verification.

This