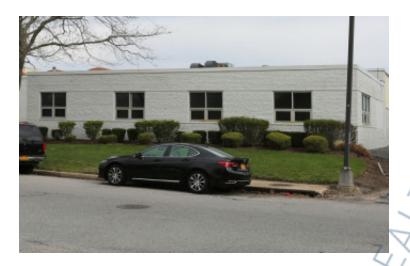

## 8,000 sq. ft. of Industrial/Office Space For Sublease Minimum Division 4,000 sq. ft.

800-820 Shames Dr, Westbury

## **Specifications:**

Building Size: 20,158 sq. ft.

Lot Size: 1.00 Acres

Office Space: none Ceiling Height: 14.0'

Loading: 1 Drive-in(s)

Power: 1,600 amps

A/C: Full A/C Parking: 15

Sewers: Yes