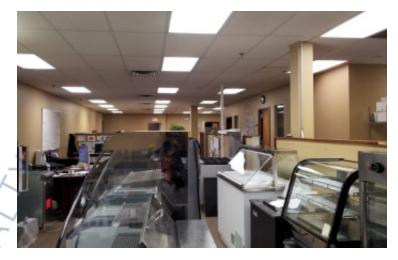

## 8,000 sq. ft. of Industrial/Office Space For Sublease Minimum Division 4,000 sq. ft.

800-820 Shames Dr, Westbury



## **Specifications:**

Building Size: 20,158 sq. ft.

Lot Size: 1.00 Acres

Office Space: none Ceiling Height: 14.0'

Loading: 1 Drive-in(s)

Power: 1,600 amps

A/C: Full A/C Parking: 15

Sewers: Yes

8,000 sf dead storage space

## **Pricing and Timing:**

Occupancy: Nov 2024

Lease Price: \$20.00/sq. ft. Gross

For more information please contact: Schacker Realty 631-293-3700 info@schackerrealty.com

## S | SCHACKER REALTY













For more information please contact: Schacker Realty 631-293-3700 info@schackerrealty.com





For more information please contact: Schacker Realty 631-293-3700 info@schackerrealty.com

All information is subject to errors, omissions, modification, and withdrawal.

Measurements may be estimates and information shown should not be relied upon without independent verification.

This advertisement does not suggest that the broker has a listing or has done a transaction in this property or properties.



For more information please contact: Schacker Realty 631-293-3700 info@schackerrealty.com

All information is subject to errors, omissions, modification, and withdrawal.

Measurements may be estimates and information shown should not be relied upon without independent verification.