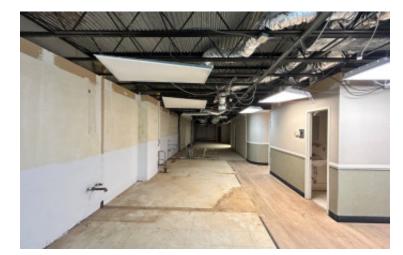

## 5,000 sq. ft. of Office/Medical Space For Lease Minimum Division 2,500 sq. ft.

1201 Northern Blvd, Manhasset

## **Pricing and Timing:**

Occupancy: 30-60 Days

Lease Price: \$30.00/sq. ft. Gross

5,000 sq. ft. of build-to-suit medical office space (divisible) • Private entrance on ground floor with ample parking • Excellent location on heavily trafficked Northern Blvd • Motivated landlord