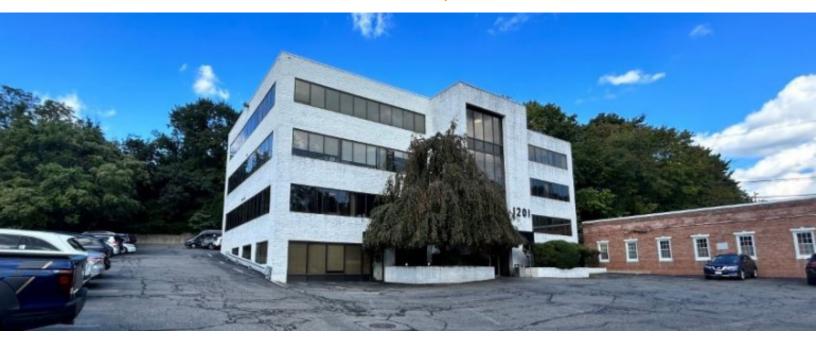

## 5,000 sq. ft. of Office/Medical Space For Lease Minimum Division 2,500 sq. ft.

1201 Northern Blvd, Manhasset

## **Specifications:**

Building Size: 20,000 sq. ft.
Lot Size: 1.02 Acres
Office Space: 5,000 sq. ft.
Parking: 7:1000

Parking: 7:1000 Sewers: Yes

## **Pricing and Timing:**

Occupancy: 30-60 Days

Lease Price: \$30.00/sq. ft. Gross

5,000 sq. ft. of build-to-suit medical office space (divisible) • Private entrance on ground floor with ample parking • Excellent location on heavily trafficked Northern Blvd • Motivated landlord