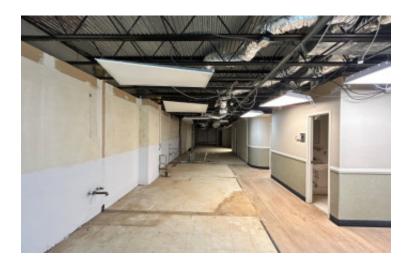

## 5,000 sq. ft. of Office/Medical Space For Lease Minimum Division 2,500 sq. ft.

1201 Northern Blvd, Manhasset

## **Pricing and Timing:**

Occupancy: 30-60 Days

Lease Price: \$30.00/sq. ft. Gross

5,000 sq. ft. of build-to-suit medical office space (divisible) • Private entrance on ground floor with ample parking • Excellent location on heavily trafficked Northern Blvd • Motivated landlord