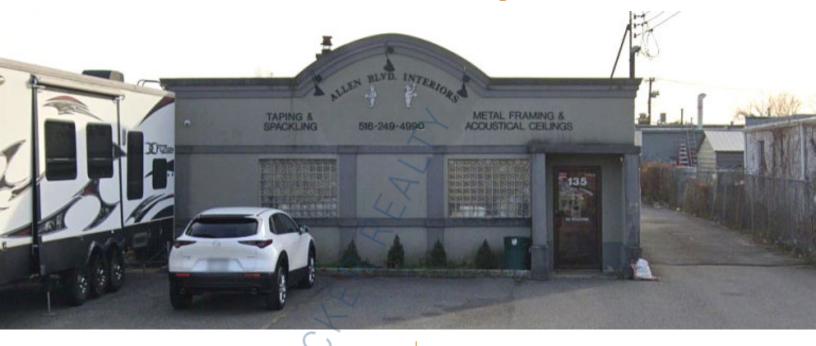

## Office/Industrial Property For Sale, Available: 1,920 sq. ft.

135 Allen Blvd, Farmingdale

## **Specifications:**

Building Size: 1,920 sq. ft. Lot Size: 0.29 Acres Office Space: 1,320 sq. ft.

Ceiling Height: 10.5'

Loading: 1 Drive-in(s)

## **Pricing and Timing:**

Occupancy: Immediately Sale Price: \$1,700,000

(\$885.42/sq. ft.)

Taxes: \$12,400.00

(\$6.46/sq. ft.)

\* IDA Tax Benefits Possible \*

Freestanding industrial building on an oversized lot in the heart of the industrial Farmingdale area • Building is comprised of 70% office and 30% warehouse • Strategically located close to major parkways