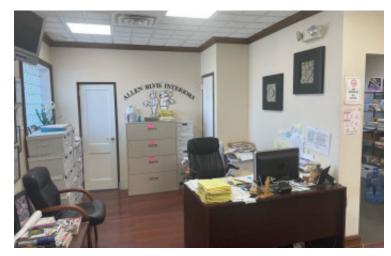

## **Pricing and Timing:**

Occupancy: Immediately Sale Price: \$1,700,000

(\$885.42/sq. ft.)

Taxes: \$12,400.00

(\$6.46/sq. ft.)

\* IDA Tax Benefits Possible \*

Freestanding industrial building on an oversized lot in the heart of the industrial Farmingdale area • Building is comprised of 70% office and 30% warehouse • Strategically located close to major parkways