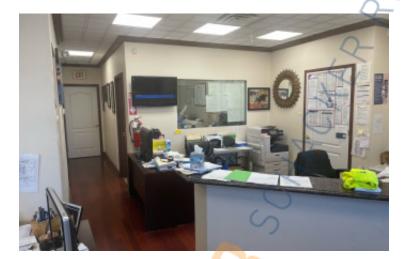

## **Specifications:**

Building Size: 1,920 sq. ft. Lot Size: 0.29 Acres Office Space: 1,320 sq. ft.

Ceiling Height: 10.5'

Loading: 1 Drive-in(s)

## **Pricing and Timing:**

Occupancy: Immediately Sale Price: \$1,700,000

(\$885.42/sq. ft.)

Taxes: \$12,400.00

(\$6.46/sq. ft.)

\* IDA Tax Benefits Possible \*

Freestanding industrial building on an oversized lot in the heart of the industrial Farmingdale area • Building is comprised of 70% office and 30% warehouse • Strategically located close to major parkways