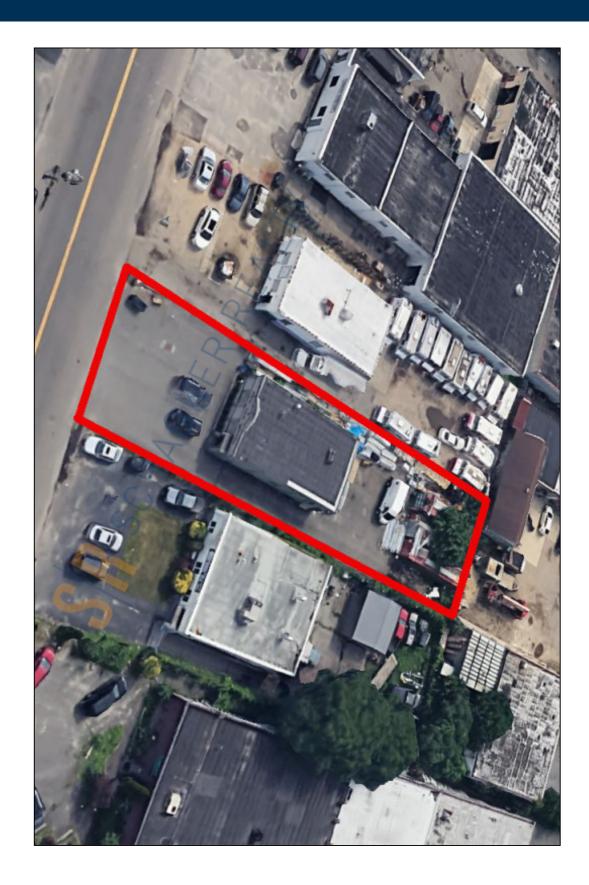

## Office/Industrial Property For Sale, Available: 1,920 sq. ft.

135 Allen Blvd, Farmingdale

## **Specifications:**

Building Size: 1,920 sq. ft. Lot Size: 0.29 Acres Office Space: 1,320 sq. ft.

Ceiling Height: 10.5'

Loading: 1 Drive-in(s)

## **Pricing and Timing:**

Occupancy: Immediately Sale Price: \$1,700,000

(\$885.42/sq. ft.)

Taxes: \$12,400.00

(\$6.46/sq. ft.)

\* IDA Tax Benefits Possible \*

Freestanding industrial building on an oversized lot in the heart of the industrial Farmingdale area • Building is comprised of 70% office and 30% warehouse • Strategically located close to major parkways