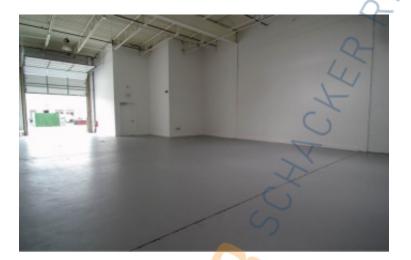

## **Specifications:**

Building Size: 48,000 sq. ft. Lot Size: 3.50 Acres Office Space: 300 sq. ft.

Ceiling Height: 18.0'

Loading: 1 Drive-in(s)
Power: 200 amps
A/C: Full A/C
Sewers: Yes