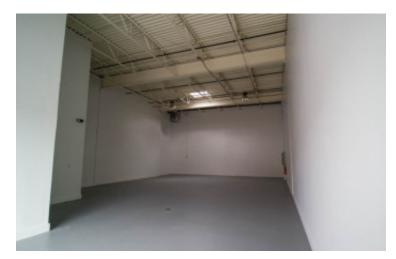

## **Specifications:**

Building Size: 48,000 sq. ft. Lot Size: 3.50 Acres Office Space: 300 sq. ft.

Ceiling Height: 18.0'

Loading: 1 Drive-in(s)
Power: 200 amps
A/C: Full A/C
Sewers: Yes

## **Pricing and Timing:**

Occupancy: 2/1/2025

Lease Price: \$18.00/sq. ft. Ind

**Gross** 

Suite 3 • A modern multi-unit industrial building located .4 miles South of the LIE Service Rd (Exit 57) and .2 Miles Southeast of Veterans Memorial Highway • Suitable for service industries, dry storage, import/export, and manufacturing