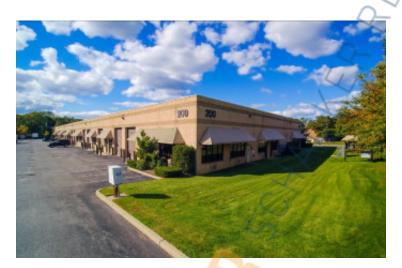

## 2,005 sq. ft. of Industrial Space For Lease

200 Blydenburgh Rd, Islandia

## **Pricing and Timing:**

Occupancy: 2/1/2025

Lease Price: \$18.00/sq. ft. Ind

**Gross** 

Suite 3 • A modern multi-unit industrial building located .4 miles South of the LIE Service Rd (Exit 57) and .2 Miles Southeast of Veterans Memorial Highway • Suitable for service industries, dry storage, import/export, and manufacturing