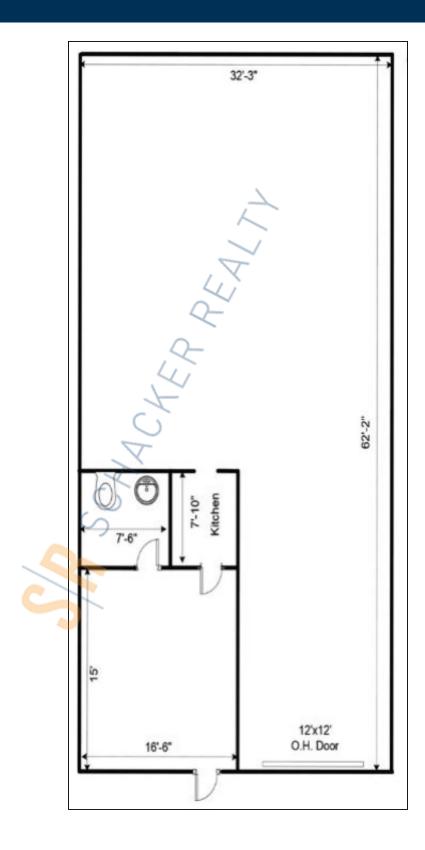

## **Specifications:**

Building Size: 48,000 sq. ft. Lot Size: 3.50 Acres Office Space: 300 sq. ft.

Ceiling Height: 18.0'

Loading: 1 Drive-in(s)
Power: 200 amps
A/C: Full A/C
Sewers: Yes

## **Pricing and Timing:**

Occupancy: 2/1/2025

Lease Price: \$18.00/sq. ft. Ind

**Gross** 

Suite 3 • A modern multi-unit industrial building located .4 miles South of the LIE Service Rd (Exit 57) and .2 Miles Southeast of Veterans Memorial Highway • Suitable for service industries, dry storage, import/export, and manufacturing