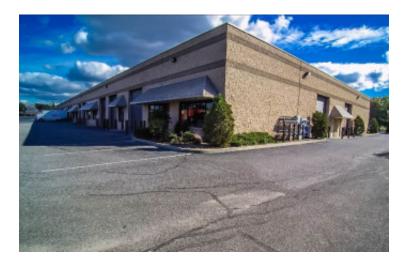

## 2,005 sq. ft. of Industrial Space For Lease

200 Blydenburgh Rd, Islandia

## **Pricing and Timing:**

Occupancy: 2/1/2025

Lease Price: \$18.00/sq. ft. Ind

**Gross** 

Suite 3 • A modern multi-unit industrial building located .4 miles South of the LIE Service Rd (Exit 57) and .2 Miles Southeast of Veterans Memorial Highway • Suitable for service industries, dry storage, import/export, and manufacturing