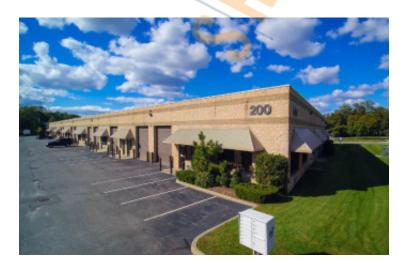

## 2,005 sq. ft. of Industrial Space For Lease

200 Blydenburgh Rd, Islandia

## **Pricing and Timing:**

Occupancy: 2/1/2025

Lease Price: \$18.00/sq. ft. Ind

**Gross** 

Suite 3 • A modern multi-unit industrial building located .4 miles South of the LIE Service Rd (Exit 57) and .2 Miles Southeast of Veterans Memorial Highway • Suitable for service industries, dry storage, import/export, and manufacturing