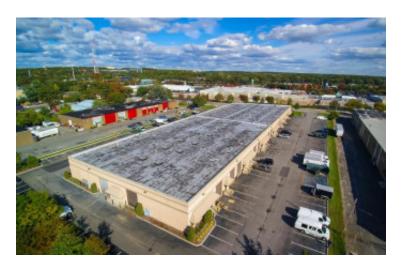

## 2,005 sq. ft. of Industrial Space For Lease

200 Blydenburgh Rd, Islandia

## **Specifications:**

Building Size: 48,000 sq. ft. Lot Size: 3.50 Acres Office Space: 300 sq. ft.

Ceiling Height: 18.0'

Loading: 1 Drive-in(s)
Power: 200 amps
A/C: Full A/C
Sewers: Yes

## **Pricing and Timing:**

Occupancy: 2/1/2025

Lease Price: \$18.00/sq. ft. Ind

**Gross** 

Suite 3 • A modern multi-unit industrial building located .4 miles South of the LIE Service Rd (Exit 57) and .2 Miles Southeast of Veterans Memorial Highway • Suitable for service industries, dry storage, import/export, and manufacturing