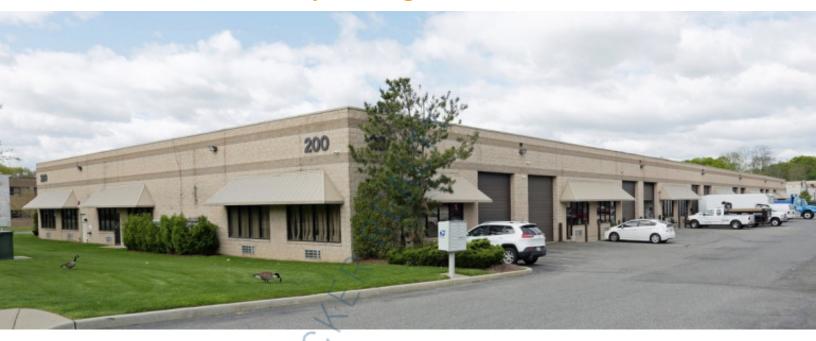

## 2,005 sq. ft. of Industrial Space For Lease

200 Blydenburgh Rd, Islandia

## **Pricing and Timing:**

Occupancy: 2/1/2025

Lease Price: \$18.00/sq. ft. Ind

**Gross** 

Suite 3 • A modern multi-unit industrial building located .4 miles South of the LIE Service Rd (Exit 57) and .2 Miles Southeast of Veterans Memorial Highway • Suitable for service industries, dry storage, import/export, and manufacturing