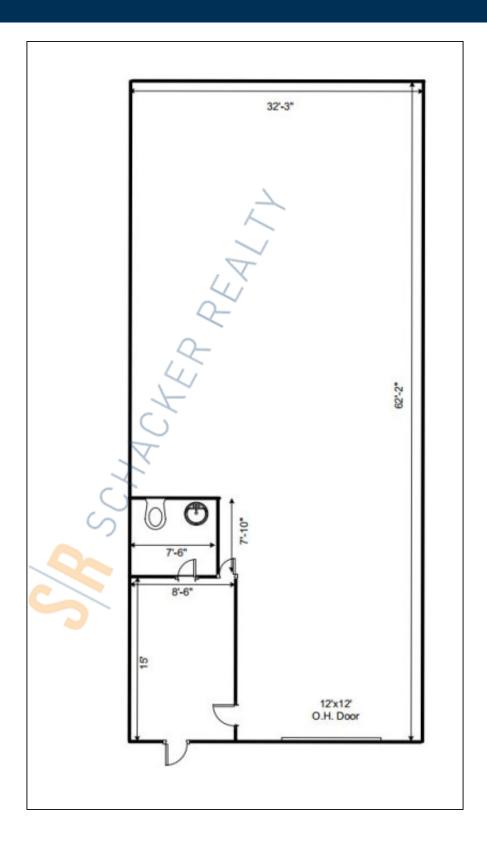

## **Specifications:**

Building Size: 48,000 sq. ft. Lot Size: 3.50 Acres Office Space: 300 sq. ft.

Ceiling Height: 18.0'

Loading: 1 Drive-in(s)
Power: 200 amps
A/C: Full A/C
Sewers: Yes

## **Pricing and Timing:**

Occupancy: 2/1/2025

Lease Price: \$18.00/sq. ft. Ind

**Gross** 

Suite 3 • A modern multi-unit industrial building located .4 miles South of the LIE Service Rd (Exit 57) and .2 Miles Southeast of Veterans Memorial Highway • Suitable for service industries, dry storage, import/export, and manufacturing