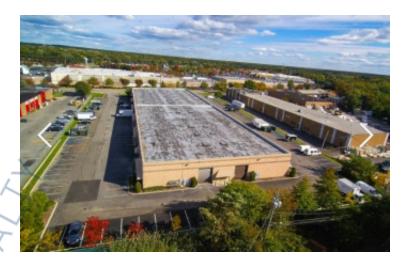

## 2,005 sq. ft. of Industrial Space For Lease

200 Blydenburgh Rd, Islandia

## **Specifications:**

Building Size: 48,000 sq. ft. Lot Size: 3.50 Acres Office Space: 300 sq. ft.

Ceiling Height: 18.0'

Loading: 1 Drive-in(s)
Power: 200 amps
A/C: Full A/C
Sewers: Yes

## **Pricing and Timing:**

Occupancy: 2/1/2025

Lease Price: \$18.00/sq. ft. Ind

**Gross** 

Suite 3 • A modern multi-unit industrial building located .4 miles South of the LIE Service Rd (Exit 57) and .2 Miles Southeast of Veterans Memorial Highway • Suitable for service industries, dry storage, import/export, and manufacturing