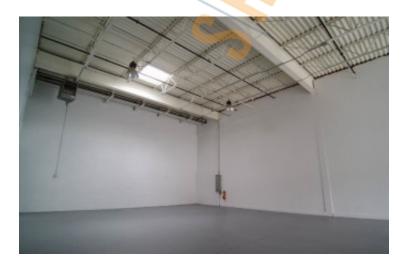

## **Specifications:**

Building Size: 48,000 sq. ft. Lot Size: 3.50 Acres Office Space: 300 sq. ft.

Ceiling Height: 18.0'

Loading: 1 Drive-in(s)
Power: 200 amps
A/C: Full A/C
Sewers: Yes

## **Pricing and Timing:**

Occupancy: 2/1/2025

Lease Price: \$18.00/sq. ft. Ind

**Gross** 

Suite 3 • A modern multi-unit industrial building located .4 miles South of the LIE Service Rd (Exit 57) and .2 Miles Southeast of Veterans Memorial Highway • Suitable for service industries, dry storage, import/export, and manufacturing