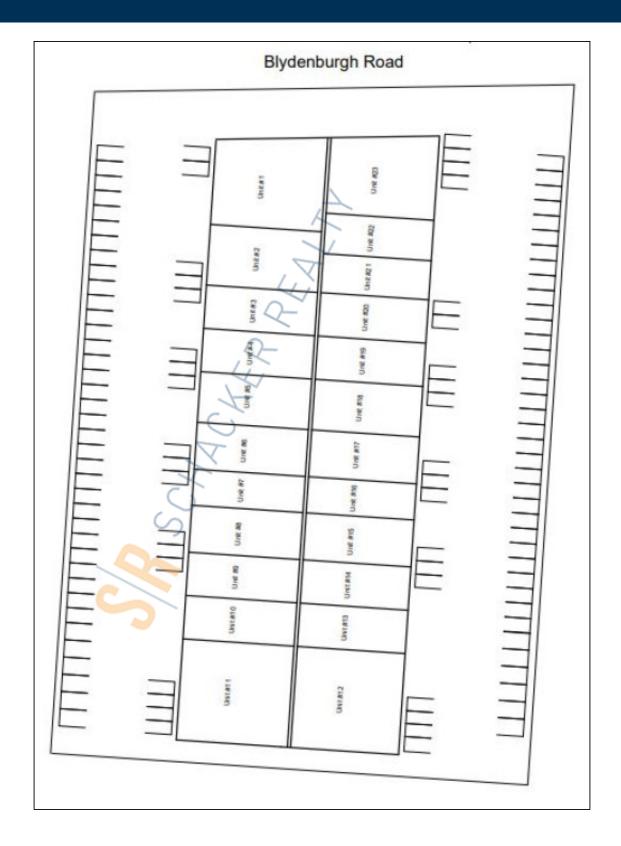

## **Pricing and Timing:**

Occupancy: 2/1/2025

Lease Price: \$18.00/sq. ft. Ind

**Gross** 

Suite 3 • A modern multi-unit industrial building located .4 miles South of the LIE Service Rd (Exit 57) and .2 Miles Southeast of Veterans Memorial Highway • Suitable for service industries, dry storage, import/export, and manufacturing