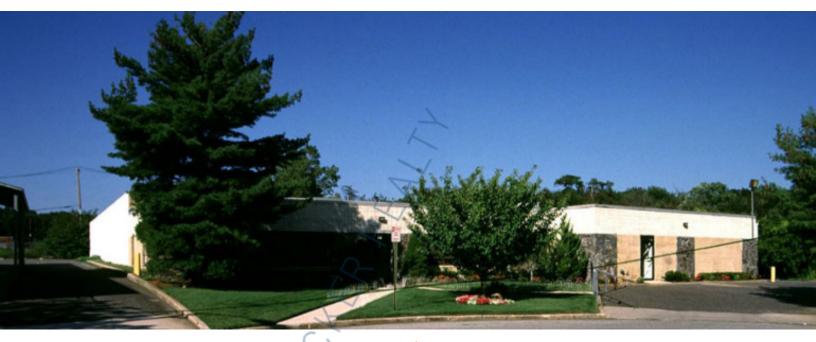

## 21,504 sq. ft. of Industrial Space For Lease

22 Connor Ln, Deer Park

## **Specifications:**

Building Size: 21,504 sq. ft. Lot Size: 1.50 Acres Office Space: 7,000 sq. ft.

Ceiling Height 1: 14.0' @ 14,504 sq. ft.
Ceiling Height 2: 12.0' @ 7,000 sq. ft.
Loading: 1 Dock(s), 1 Drive-in(s)

## **Pricing and Timing:**

Lease Price: \$21.00/sq. ft. NNN

Taxes: \$45,622.00

(\$2.12/sq. ft.)

The building is built on an oversized 1.5 acres • 1 combo dock/ drive in door • Heavy power • Quiet street built on Cul-de-Sac, easy access for trucks