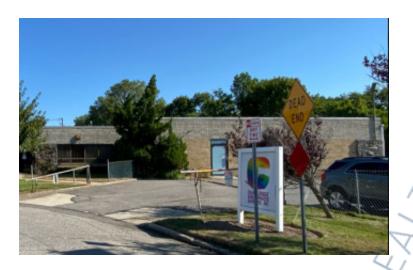

## 21,504 sq. ft. of Industrial Space For Lease

22 Connor Ln, Deer Park

## **Specifications:**

Building Size: 21,504 sq. ft. Lot Size: 1.50 Acres Office Space: 7,000 sq. ft.

Ceiling Height 1: 14.0' @ 14,504 sq. ft.
Ceiling Height 2: 12.0' @ 7,000 sq. ft.
Loading: 1 Dock(s), 1 Drive-in(s)

## **Pricing and Timing:**

Lease Price: \$21.00/sq. ft. NNN

Taxes: \$45,622.00

(\$2.12/sq. ft.)

The building is built on an oversized 1.5 acres • 1 combo dock/ drive in door • Heavy power • Quiet street built on Cul-de-Sac, easy access for trucks