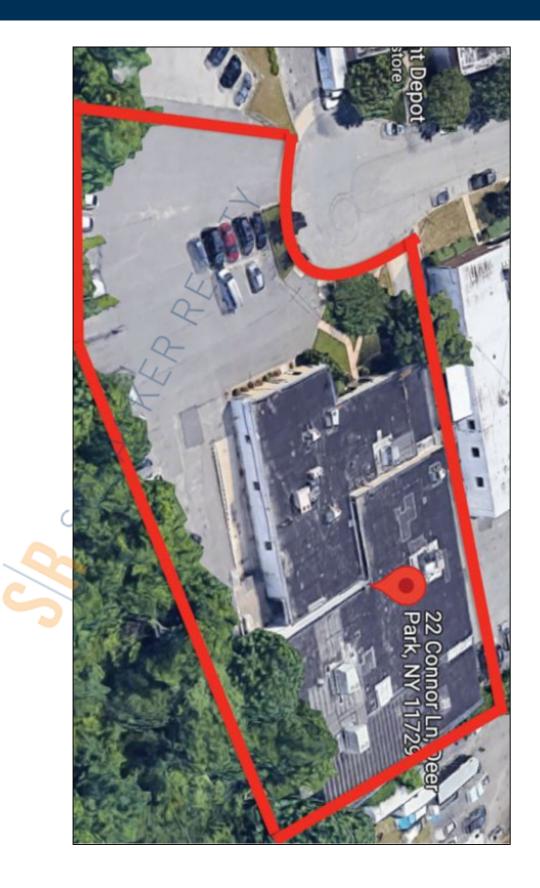

## 21,504 sq. ft. of Industrial Space For Lease

22 Connor Ln, Deer Park

## **Specifications:**

Building Size: 21,504 sq. ft. Lot Size: 1.50 Acres Office Space: 7,000 sq. ft.

Ceiling Height 1: 14.0' @ 14,504 sq. ft.
Ceiling Height 2: 12.0' @ 7,000 sq. ft.
Loading: 1 Dock(s), 1 Drive-in(s)

## **Pricing and Timing:**

Lease Price: \$21.00/sq. ft. NNN

Taxes: \$45,622.00

(\$2.12/sq. ft.)

The building is built on an oversized 1.5 acres • 1 combo dock/ drive in door • Heavy power • Quiet street built on Cul-de-Sac, easy access for trucks