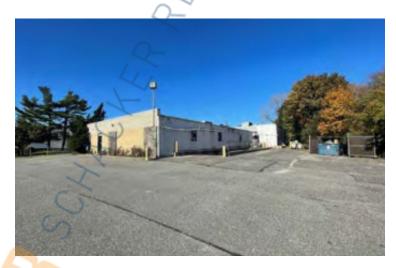

## 21,504 sq. ft. of Industrial Space For Lease

22 Connor Ln, Deer Park

## **Specifications:**

Building Size: 21,504 sq. ft. Lot Size: 1.50 Acres Office Space: 7,000 sq. ft.

Ceiling Height 1: 14.0' @ 14,504 sq. ft.
Ceiling Height 2: 12.0' @ 7,000 sq. ft.
Loading: 1 Dock(s), 1 Drive-in(s)

## **Pricing and Timing:**

Lease Price: \$21.00/sq. ft. NNN

Taxes: \$45,622.00

(\$2.12/sq. ft.)

The building is built on an oversized 1.5 acres • 1 combo dock/ drive in door • Heavy power • Quiet street built on Cul-de-Sac, easy access for trucks