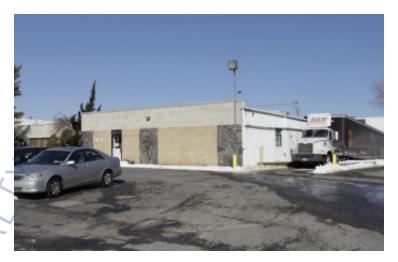

## 21,504 sq. ft. of Industrial Space For Lease

22 Connor Ln, Deer Park

## **Specifications:**

Building Size: 21,504 sq. ft. Lot Size: 1.50 Acres Office Space: 7,000 sq. ft.

Ceiling Height 1: 14.0' @ 14,504 sq. ft.
Ceiling Height 2: 12.0' @ 7,000 sq. ft.
Loading: 1 Dock(s), 1 Drive-in(s)

## **Pricing and Timing:**

Lease Price: \$21.00/sq. ft. NNN

Taxes: \$45,622.00

(\$2.12/sq. ft.)

The building is built on an oversized 1.5 acres • 1 combo dock/ drive in door • Heavy power • Quiet street built on Cul-de-Sac, easy access for trucks