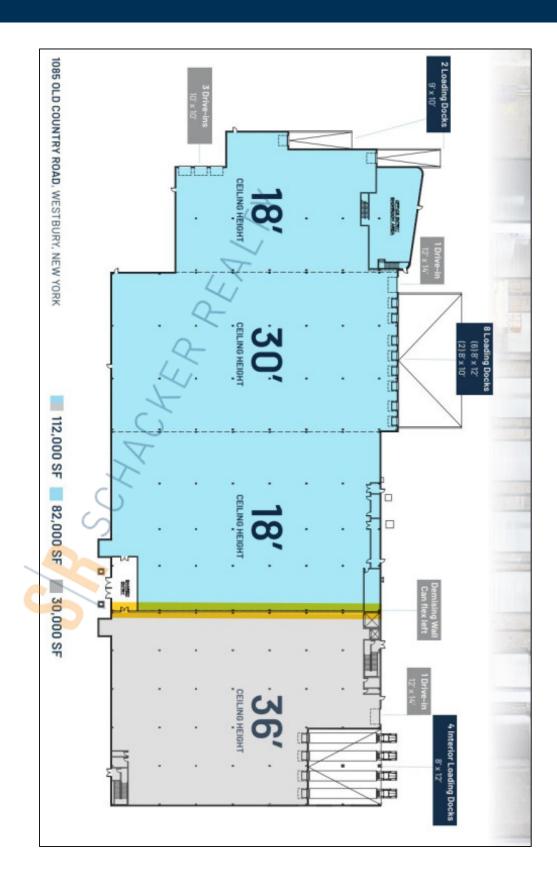

## 82,000 sq. ft. of Industrial Space For Lease

1085 Old Country Rd, Westbury

**Specifications:** 

Building Size: 112,000 sq. ft. Lot Size: 7.11 Acres Office Space: BTS 25%

Ceiling Height 1: 30.0' @ 30,000 sq. ft.

Ceiling Height 2: 18.0' @ 52,000 sq. ft.

Loading: 10 Dock(s), 4 Drive-in(s)

Power: 4,000 + 2,500 amps

A/C: BTS Sewers: Yes **Pricing and Timing:** 

Occupancy: 6-8 Mos Lease Price: Negotiable

Taxes: \$306,993.00 (\$2.74/sq.

ft.)

Suite A • Redeveloped 112,000sf high bay logistics facility • Office entry/shrowroom area • 6 (8'x12'), 2 (8'x10') and 2 (9'x10") loading docks; 3 (10'x10') and 1 (12'x14') drive-ins • High ceilings • 2 additional contiguous acres can be made available • Easy access to LIE