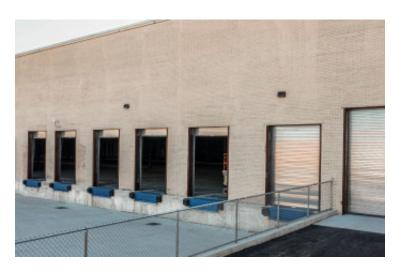

ft.)

Suite A • Redeveloped 112,000sf high bay logistics facility • Office entry/shrowroom area • 6 (8'x12'), 2 (8'x10') and 2 (9'x10") loading docks; 3 (10'x10') and 1 (12'x14') drive-ins • High ceilings • 2 additional contiguous acres can be made available • Easy access to LIE