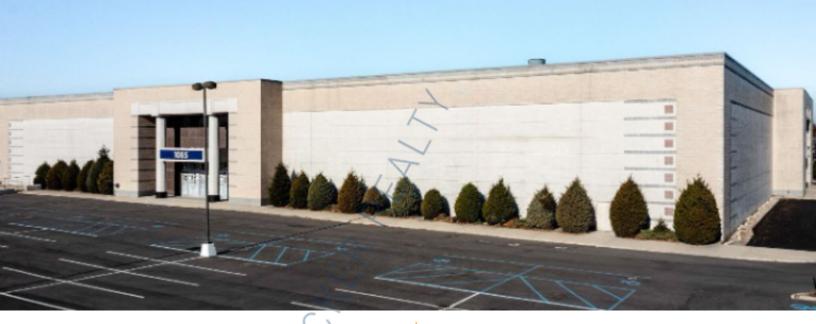

## 82,000 sq. ft. of Industrial Space For Lease

1085 Old Country Rd, Westbury

**Specifications:** 

Building Size: 112,000 sq. ft. Lot Size: 7.11 Acres Office Space: BTS 25%

Ceiling Height 1: 30.0' @ 30,000 sq. ft.

ft.)

Suite A • Redeveloped 112,000sf high bay logistics facility • Office entry/shrowroom area • 6 (8'x12'), 2 (8'x10') and 2 (9'x10") loading docks; 3 (10'x10') and 1 (12'x14') drive-ins • High ceilings • 2 additional contiguous acres can be made available • Easy access to LIE