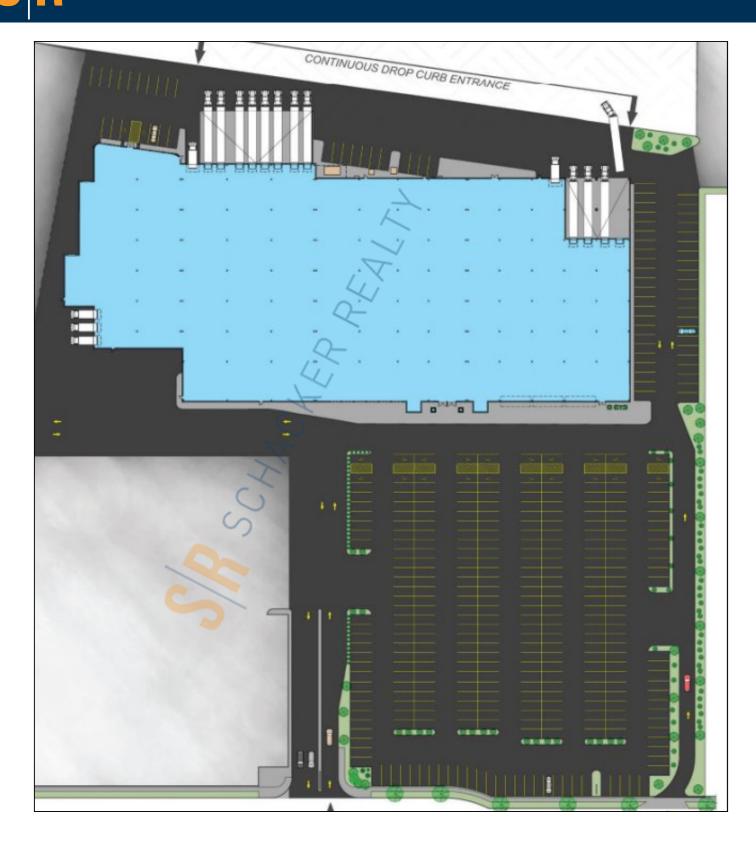

ft.)

Suite A • Redeveloped 112,000sf high bay logistics facility • Office entry/shrowroom area • 6 (8'x12'), 2 (8'x10') and 2 (9'x10") loading docks; 3 (10'x10') and 1 (12'x14') drive-ins • High ceilings • 2 additional contiguous acres can be made available • Easy access to LIE