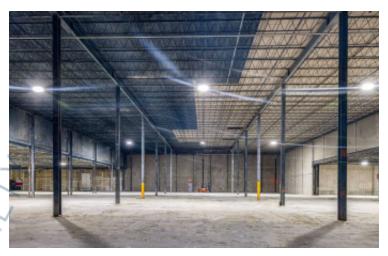

Ceiling Height 2: 18.0' @ 52,000 sq. ft.

Loading: 10 Dock(s), 4 Drive-in(s)

Power: 4,000 + 2,500 amps

A/C: BTS Sewers: Yes **Pricing and Timing:** 

Occupancy: 6-8 Mos Lease Price: Negotiable

Taxes: \$306,993.00 (\$2.74/sq.

ft.)

Suite A • Redeveloped 112,000sf high bay logistics facility • Office entry/shrowroom area • 6 (8'x12'), 2 (8'x10') and 2 (9'x10") loading docks; 3 (10'x10') and 1 (12'x14') drive-ins • High ceilings • 2 additional contiguous acres can be made available • Easy access to LIE