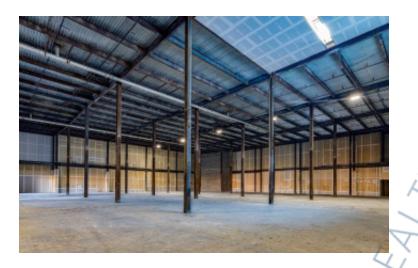

Ceiling Height 2: 18.0' @ 52,000 sq. ft.

Loading: 10 Dock(s), 4 Drive-in(s)

Power: 4,000 + 2,500 amps

A/C: BTS Sewers: Yes **Pricing and Timing:** 

Occupancy: 6-8 Mos Lease Price: Negotiable

Taxes: \$306,993.00 (\$2.74/sq.

ft.)

Suite A • Redeveloped 112,000sf high bay logistics facility • Office entry/shrowroom area • 6 (8'x12'), 2 (8'x10') and 2 (9'x10") loading docks; 3 (10'x10') and 1 (12'x14') drive-ins • High ceilings • 2 additional contiguous acres can be made available • Easy access to LIE