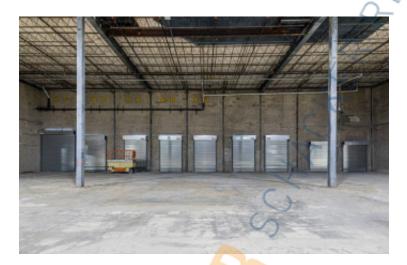

ft.)

Suite A • Redeveloped 112,000sf high bay logistics facility • Office entry/shrowroom area • 6 (8'x12'), 2 (8'x10') and 2 (9'x10") loading docks; 3 (10'x10') and 1 (12'x14') drive-ins • High ceilings • 2 additional contiguous acres can be made available • Easy access to LIE