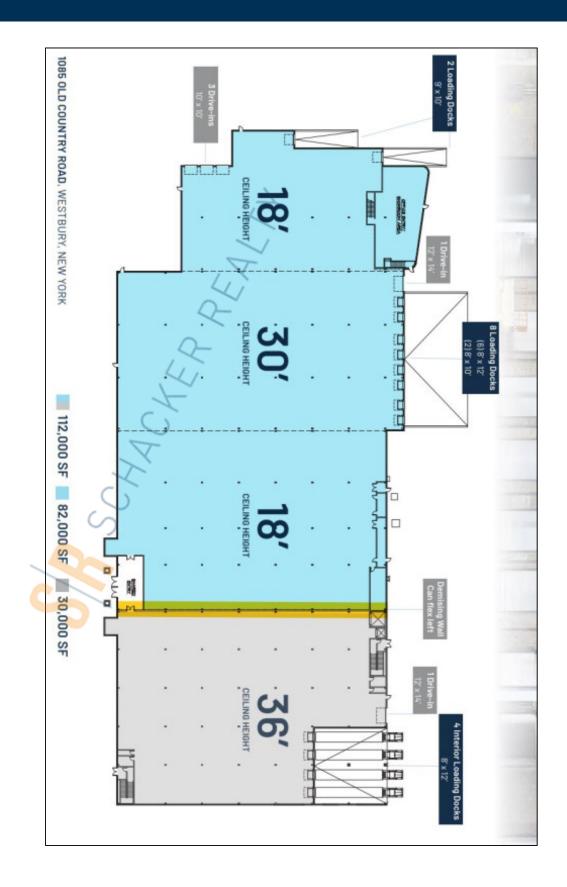

112,000 sq. ft. of Industrial Space For Lease Minimum Division 55,000 sq. ft. 1085 Old Country Rd, Westbury

| <b>Specifications:</b> | X                                    |
|------------------------|--------------------------------------|
| Building Size:         | 112,000 sq. ft. 🛛 🔨                  |
| Lot Size:              | 7.11 Acres                           |
| Office Space:          | BTS 25%                              |
| Ceiling Height 1:      | 36.0' @ 30,000 sq. ft.               |
| Ceiling Height 2:      | 30.0' @ <mark>30,0</mark> 00 sq. ft. |
| Loading:               | 14 Dock(s), 5 Drive-in(s)            |
| Power:                 | 4,000 + 2,500 amps                   |
| A/C:                   | BTS                                  |
| Parking:               | 375+                                 |
| Sewers:                | Yes                                  |
| Jeweis.                | 162                                  |

Pricing and Timing:Occupancy:ImmediatelyLease Price:NegotiableTaxes:\$306,993.00 (\$2.74/sq.<br/>ft.)

Redeveloped 112,000sf high bay logistics facility • 2 additional contiguous acres with 209 additional stalls can be made available • Excellent loading including 4 covered docks • Easy access to LIE • Divisions up to 30,000sf and 82,000sf

# **1085 Old Country Rd, Westbury**

SCHACKER REALTY