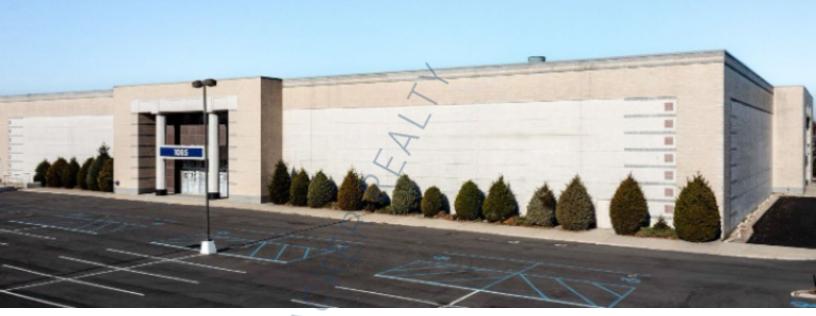

112,000 sq. ft. of Industrial Space For Lease Minimum Division 55,000 sq. ft. 1085 Old Country Rd, Westbury

| <b>Specifications:</b> | X                                    |
|------------------------|--------------------------------------|
| Building Size:         | 112,000 sq. ft. 🛛 🔨                  |
| Lot Size:              | 7.11 Acres                           |
| Office Space:          | BTS 25%                              |
| Ceiling Height 1:      | 36.0' @ 30,000 sq. ft.               |
| Ceiling Height 2:      | 30.0' @ <mark>30,0</mark> 00 sq. ft. |
| Loading:               | 14 Dock(s), 5 Drive-in(s)            |
| Power:                 | 4,000 + 2,500 amps                   |
| A/C:                   | BTS                                  |
| Parking:               | 375+                                 |
| Sewers:                | Yes                                  |
| Jeweis.                | 162                                  |

## 1085 Old Country Rd, Westbury