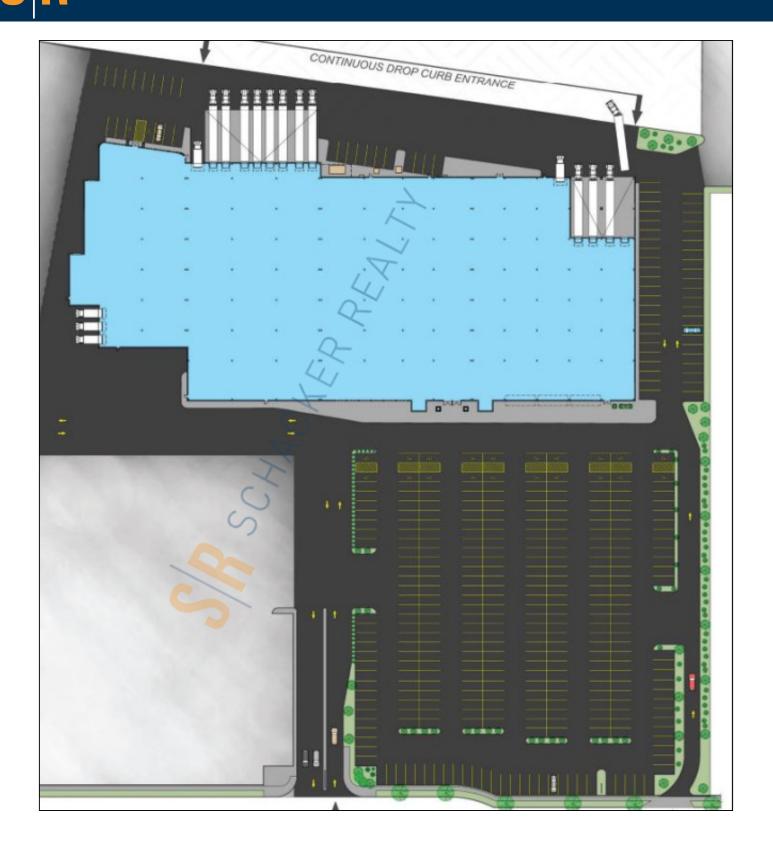

| 375+                                 |
| Sewers:                | Yes                                  |
| Jeweis.                | 162                                  |

Pricing and Timing:Occupancy:ImmediatelyLease Price:NegotiableTaxes:\$306,993.00 (\$2.74/sq.<br/>ft.)

Redeveloped 112,000sf high bay logistics facility • 2 additional contiguous acres with 209 additional stalls can be made available • Excellent loading including 4 covered docks • Easy access to LIE • Divisions up to 30,000sf and 82,000sf

For more information please contact: Schacker Realty 631-293-3700 info@schackerrealty.com



## 1085 Old Country Rd, Westbury



#### For more information please contact: Schacker Realty 631-293-3700 info@schackerrealty.com

### **1085 Old Country Rd, Westbury**

SCHACKER REALTY



#### For more information please contact: Schacker Realty 631-293-3700 info@schackerrealty.com

SCHACKER REALTY

# **1085 Old Country Rd, Westbury**



#### For more information please contact: Schacker Realty 631-293-3700 info@schackerrealty.com

# **1085 Old Country Rd, Westbury**

SCHACKER REALTY



#### For more information please contact: Schacker Realty 631-293-3700 info@schackerrealty.com