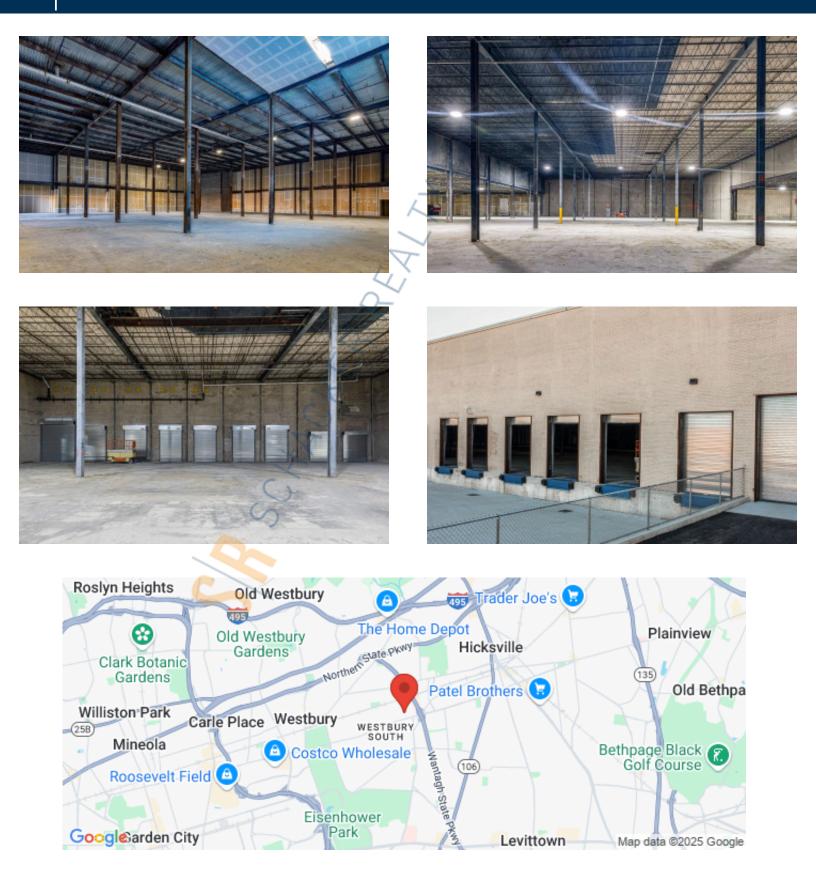

Pricing and Timing:Occupancy:ImmediatelyLease Price:NegotiableTaxes:\$306,993.00 (\$2.74/sq.<br/>ft.)

Redeveloped 112,000sf high bay logistics facility • 2 additional contiguous acres with 209 additional stalls can be made available • Excellent loading including 4 covered docks • Easy access to LIE • Divisions up to 30,000sf and 82,000sf

### **1085 Old Country Rd, Westbury**

SCHACKER REALTY