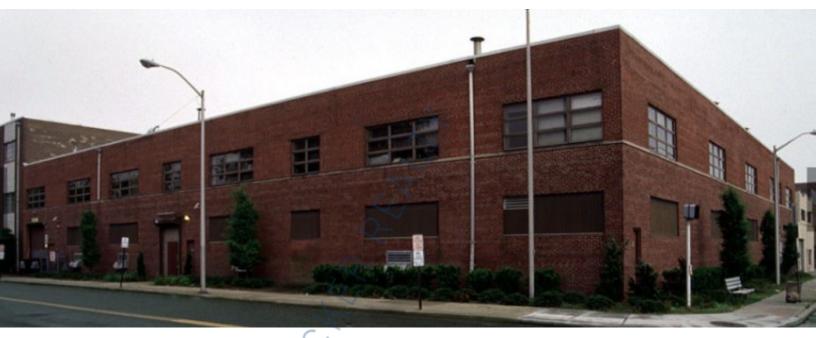

2,400 sq. ft. of Industrial Space For Lease 66-70 Randall Ave, Rockville Centre

## **Specifications:**

Building Size:41,230 sq. ft.Lot Size:0.52 AcresCeiling Height 1:14.0'Ceiling Height 2:11.0'Loading:1 Dock(s), 1 Drive-in(s)A/C:Offices OnlyParking:15

Pricing and Timing: Occupancy: 5/1/2025 Lease Price: \$16.95/sq. ft. Gross+Utilities