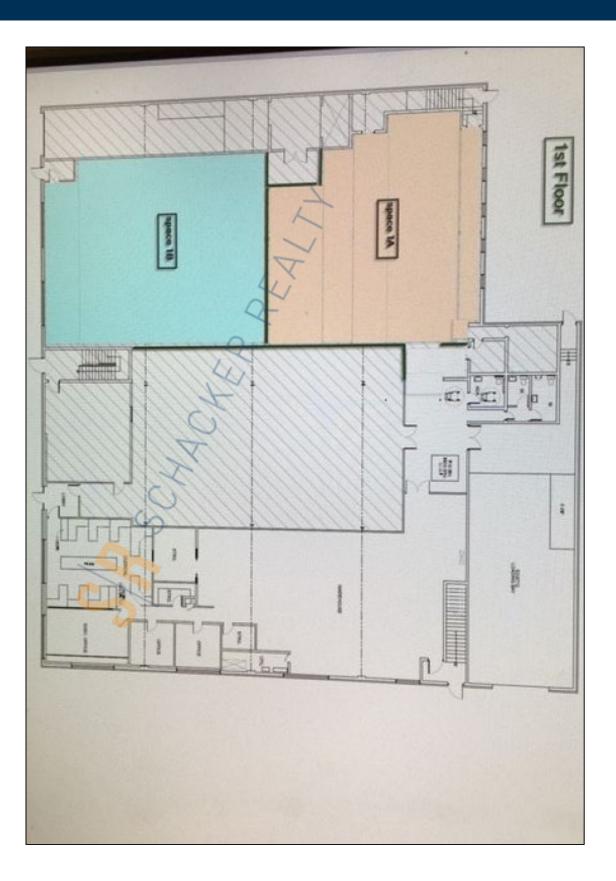

2,400 sq. ft. of Industrial Space For Lease 66-70 Randall Ave, Rockville Centre

## **Specifications:**

Building Size:41,230 sq. ft.Lot Size:0.52 AcresCeiling Height 1:14.0'Ceiling Height 2:11.0'Loading:1 Dock(s), 1 Drive-in(s)A/C:Offices OnlyParking:15

Pricing and Timing: Occupancy: 5/1/2025 Lease Price: \$16.95/sq. ft. Gross+Utilities