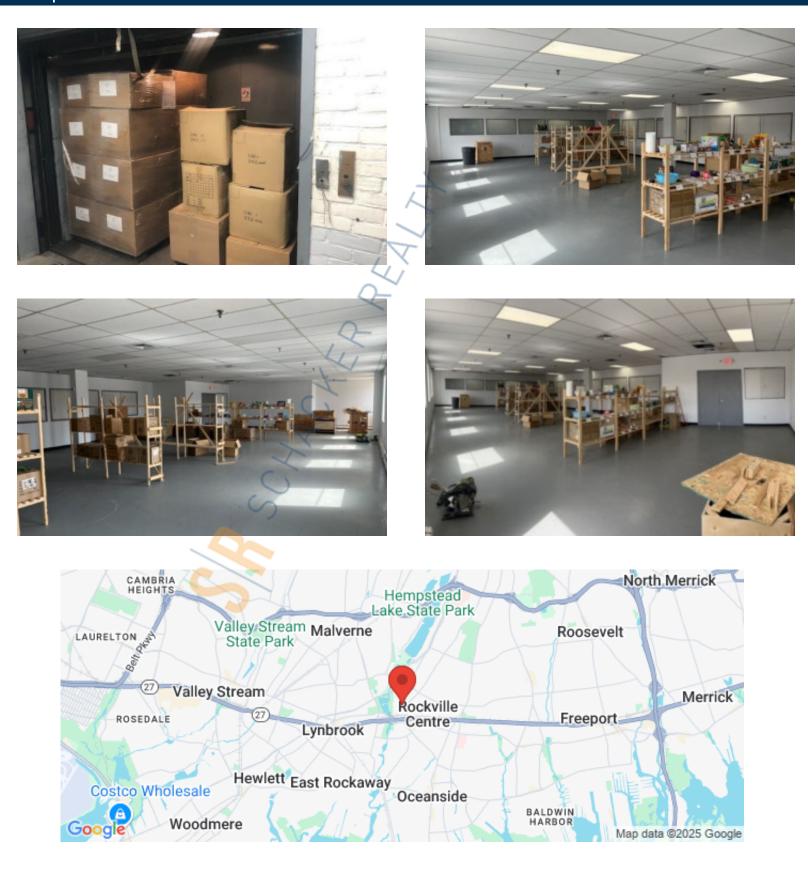

Suite 206 • This flex space is located on the 2nd fl • Nice open space with lots of natural light. can be used of office space as well as warehousing / storage • Freight elevator is available • Walk to LIRR Rockville Centre station