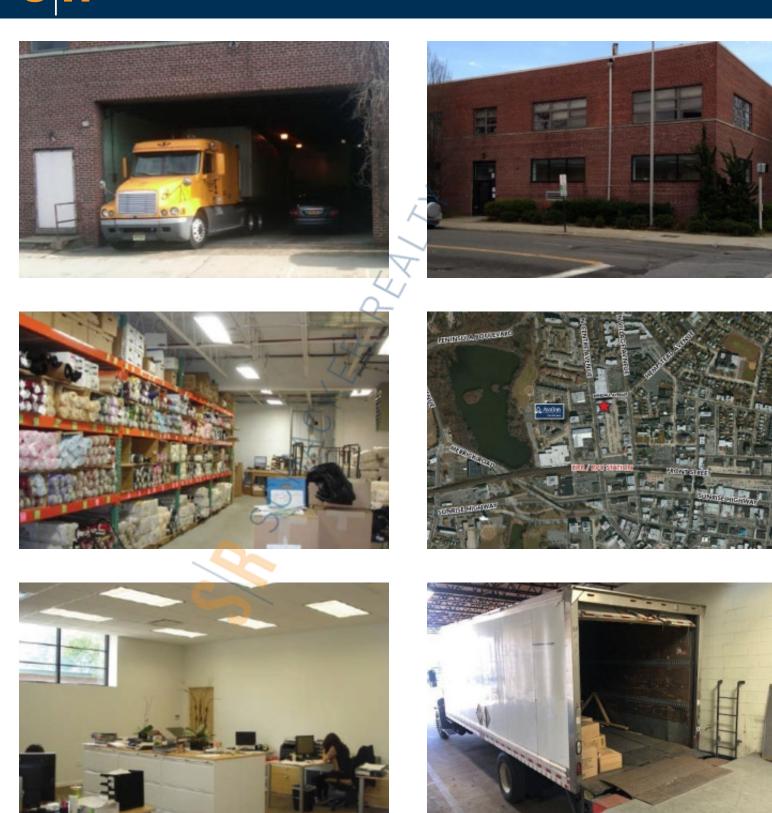

## **Specifications:**

Building Size:41,230 sq. ft.Lot Size:0.52 AcresCeiling Height 1:14.0'Ceiling Height 2:11.0'Loading:1 Dock(s), 1 Drive-in(s)A/C:Offices OnlyParking:15

Pricing and Timing: Occupancy: 5/1/2025 Lease Price: \$16.95/sq. ft. Gross+Utilities

Suite 206 • This flex space is located on the 2nd fl • Nice open space with lots of natural light. can be used of office space as well as warehousing / storage • Freight elevator is available • Walk to LIRR Rockville Centre station