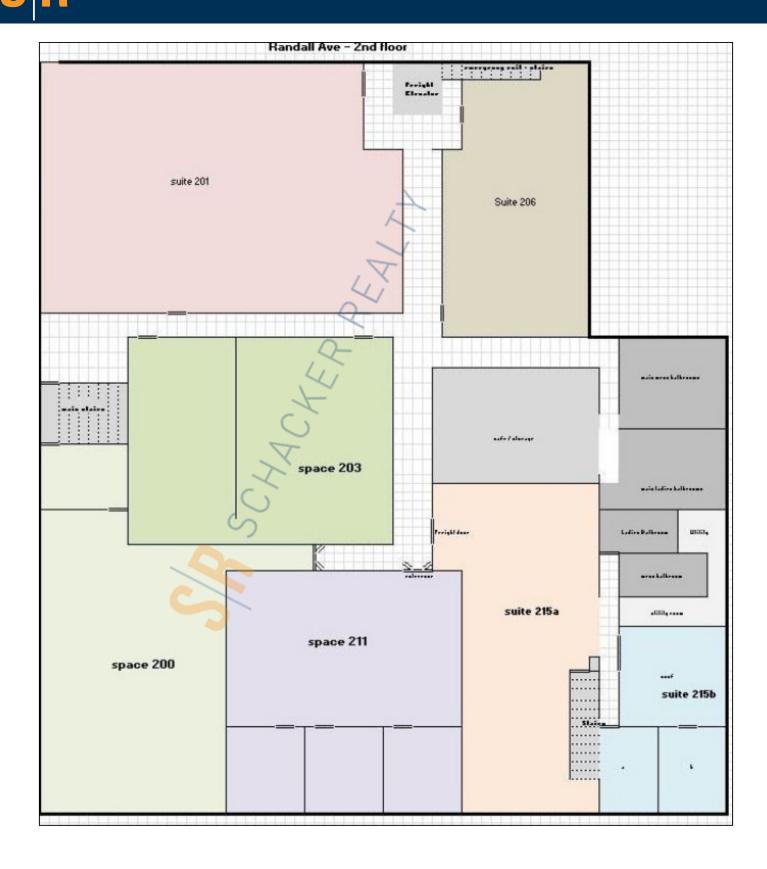

Suite 206 • This flex space is located on the 2nd fl • Nice open space with lots of natural light. can be used of office space as well as warehousing / storage • Freight elevator is available • Walk to LIRR Rockville Centre station