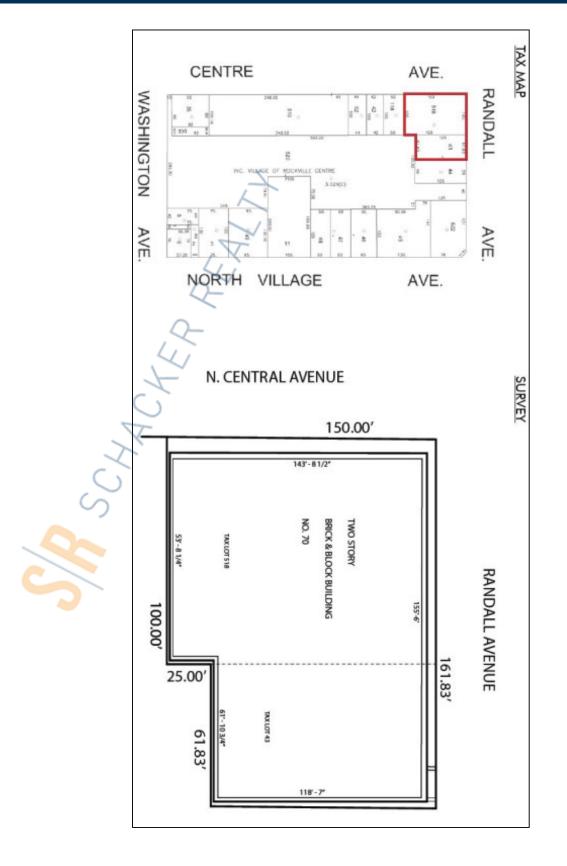

## **Specifications:**

Building Size:41,230 sq. ft.Lot Size:0.52 AcresCeiling Height 1:14.0'Ceiling Height 2:11.0'Loading:1 Dock(s), 1 Drive-in(s)A/C:Offices OnlyParking:15

Pricing and Timing: Occupancy: 5/1/2025 Lease Price: \$16.95/sq. ft. Gross+Utilities