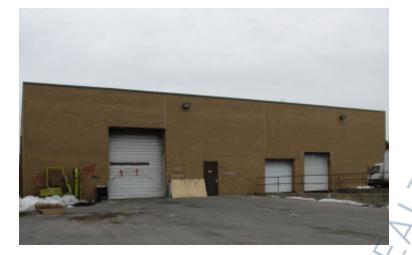

## **Land-Outside Storage For Lease**

39 Windsor PI, Central Islip

## **Specifications:**

Lot Size: 0.69 Acres

# **Pricing and Timing:**

Occupancy: 30 Days Lease Price: \$4.00/sq. ft.

**Modified gross** 

Suite Outside • 10,000 - 30,000 sf of outside storage • Divisions possible • 5 Minutes from the

LIE

For more information please contact: Schacker Realty 631-293-3700 info@schackerrealty.com