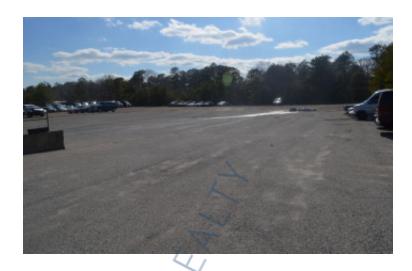

## **Land-Outside Storage For Lease**

39 Windsor PI, Central Islip

## **Specifications:**

Lot Size: 0.69 Acres

# **Pricing and Timing:**

Occupancy: 30 Days Lease Price: \$4.00/sq. ft.

**Modified gross** 

Suite Outside • 10,000 - 30,000 sf of outside storage • Divisions possible • 5 Minutes from the

LIE

For more information please contact: Schacker Realty 631-293-3700 info@schackerrealty.com