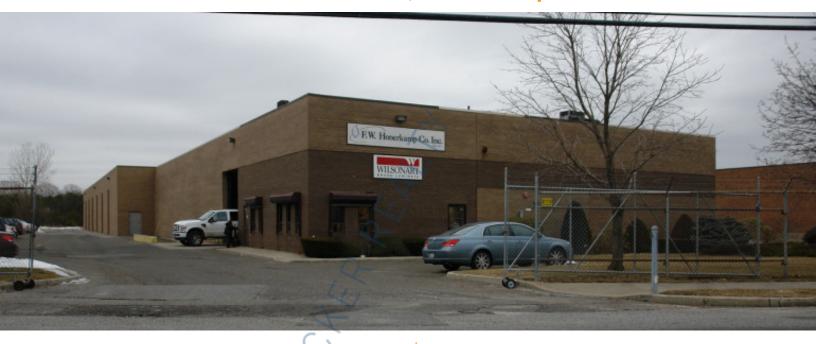

## **Land-Outside Storage For Lease**

39 Windsor PI, Central Islip

## **Specifications:**

Lot Size: 0.69 Acres

# **Pricing and Timing:**

Occupancy: 30 Days Lease Price: \$4.00/sq. ft.

**Modified gross** 

Suite Outside • 10,000 - 30,000 sf of outside storage • Divisions possible • 5 Minutes from the

LIE

For more information please contact: Schacker Realty 631-293-3700 info@schackerrealty.com