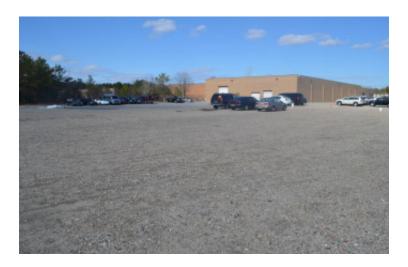

## **Land-Outside Storage For Lease**

39 Windsor PI, Central Islip

## **Specifications:**

Lot Size: 0.69 Acres

# **Pricing and Timing:**

Occupancy: 30 Days Lease Price: \$4.00/sq. ft.

**Modified gross** 

Suite Outside • 10,000 - 30,000 sf of outside storage • Divisions possible • 5 Minutes from the

LIE

For more information please contact: Schacker Realty 631-293-3700 info@schackerrealty.com