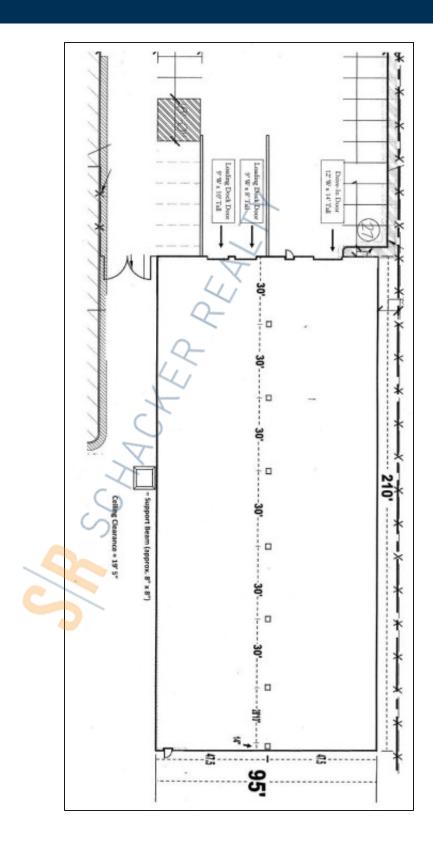

## **Specifications:**

Lot Size: 0.69 Acres

# **Pricing and Timing:**

Occupancy: 30 Days Lease Price: \$4.00/sq. ft.

**Modified gross** 

Suite Outside • 10,000 - 30,000 sf of outside storage • Divisions possible • 5 Minutes from the

LIE

For more information please contact: Schacker Realty 631-293-3700 info@schackerrealty.com