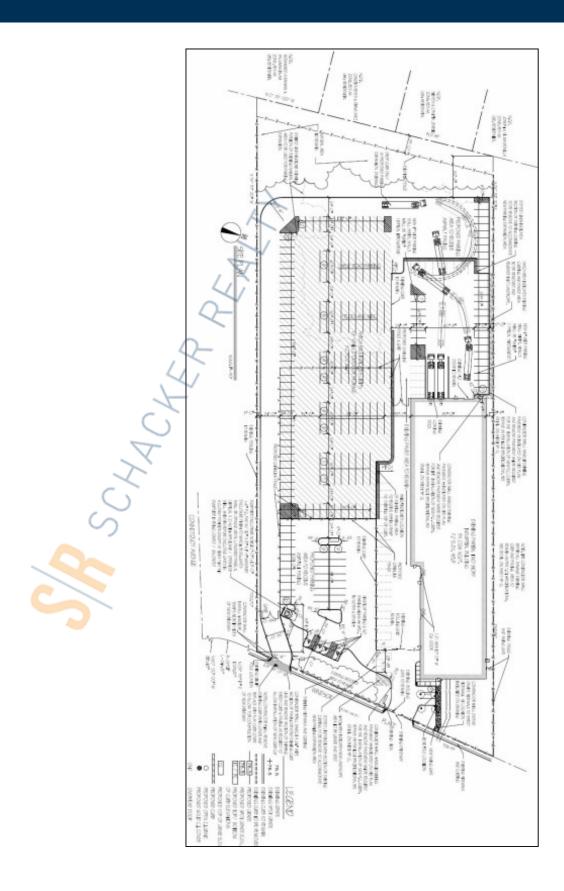

## **Specifications:**

Lot Size: 0.69 Acres

# **Pricing and Timing:**

Occupancy: 30 Days Lease Price: \$4.00/sq. ft.

**Modified gross** 

Suite Outside • 10,000 - 30,000 sf of outside storage • Divisions possible • 5 Minutes from the

LIE

For more information please contact: Schacker Realty 631-293-3700 info@schackerrealty.com