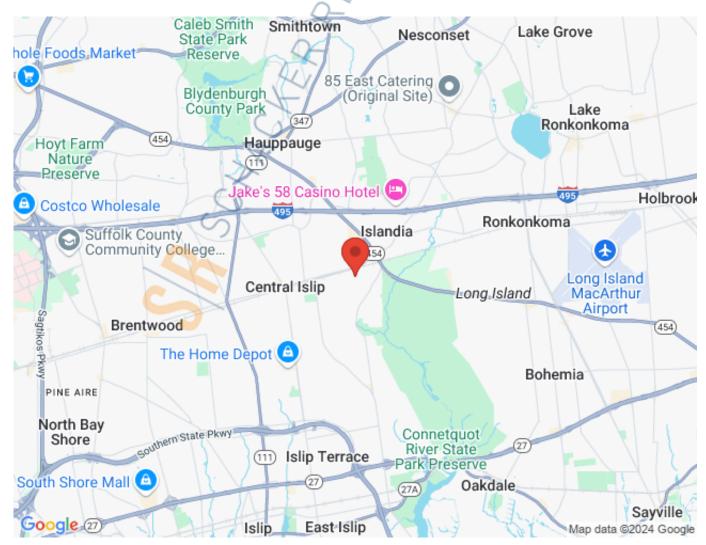

## **Land-Outside Storage For Lease**

39 Windsor PI, Central Islip

## **Specifications:**

Lot Size: 0.69 Acres

# **Pricing and Timing:**

Occupancy: 30 Days Lease Price: \$4.00/sq. ft.

**Modified gross** 

Suite Outside • 10,000 - 30,000 sf of outside storage • Divisions possible • 5 Minutes from the

LIE

For more information please contact: Schacker Realty 631-293-3700 info@schackerrealty.com