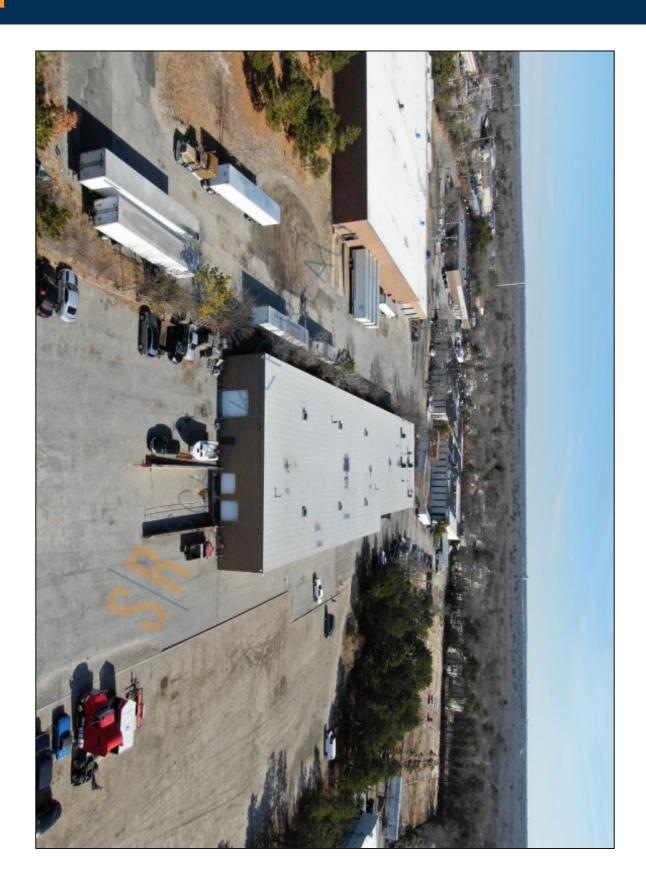

## **Land-Outside Storage For Lease**

39 Windsor PI, Central Islip

## **Specifications:**

Lot Size: 0.69 Acres

# **Pricing and Timing:**

Occupancy: 30 Days Lease Price: \$4.00/sq. ft.

**Modified gross** 

Suite Outside • 10,000 - 30,000 sf of outside storage • Divisions possible • 5 Minutes from the

LIE

For more information please contact: Schacker Realty 631-293-3700 info@schackerrealty.com