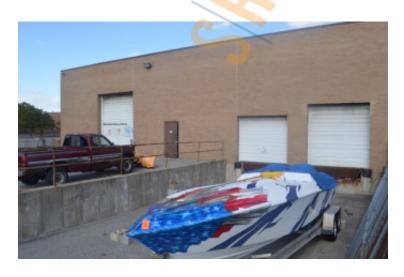

## **Land-Outside Storage For Lease**

39 Windsor PI, Central Islip

## **Specifications:**

Lot Size: 0.69 Acres

# **Pricing and Timing:**

Occupancy: 30 Days Lease Price: \$4.00/sq. ft.

**Modified gross** 

Suite Outside • 10,000 - 30,000 sf of outside storage • Divisions possible • 5 Minutes from the

LIE

For more information please contact: Schacker Realty 631-293-3700 info@schackerrealty.com