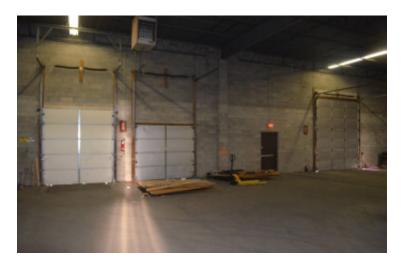

## **Land-Outside Storage For Lease**

39 Windsor PI, Central Islip

## **Specifications:**

Lot Size: 0.69 Acres

# **Pricing and Timing:**

Occupancy: 30 Days Lease Price: \$4.00/sq. ft.

**Modified gross** 

Suite Outside • 10,000 - 30,000 sf of outside storage • Divisions possible • 5 Minutes from the

LIE

For more information please contact: Schacker Realty 631-293-3700 info@schackerrealty.com