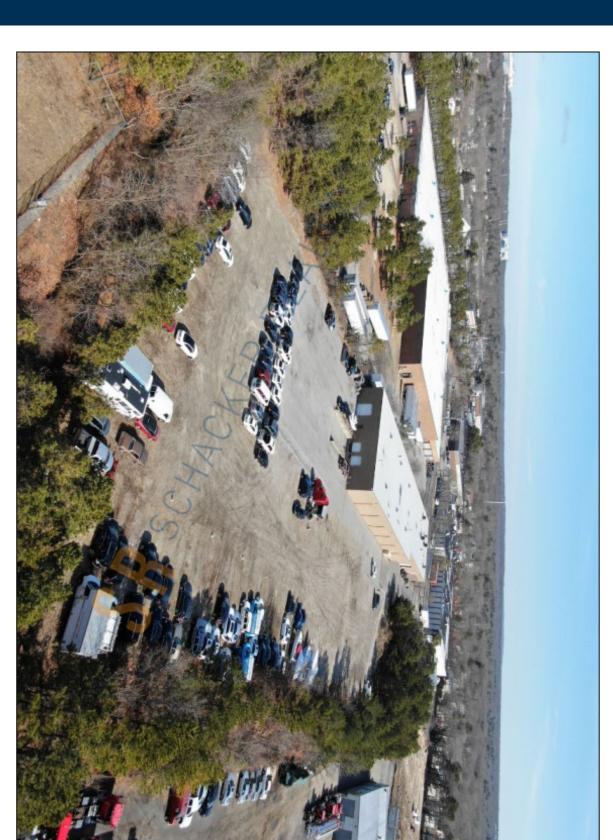

## **Land-Outside Storage For Lease**

39 Windsor PI, Central Islip

## **Specifications:**

Lot Size: 0.69 Acres

# **Pricing and Timing:**

Occupancy: 30 Days Lease Price: \$4.00/sq. ft.

**Modified gross** 

Suite Outside • 10,000 - 30,000 sf of outside storage • Divisions possible • 5 Minutes from the

LIE

For more information please contact: Schacker Realty 631-293-3700 info@schackerrealty.com