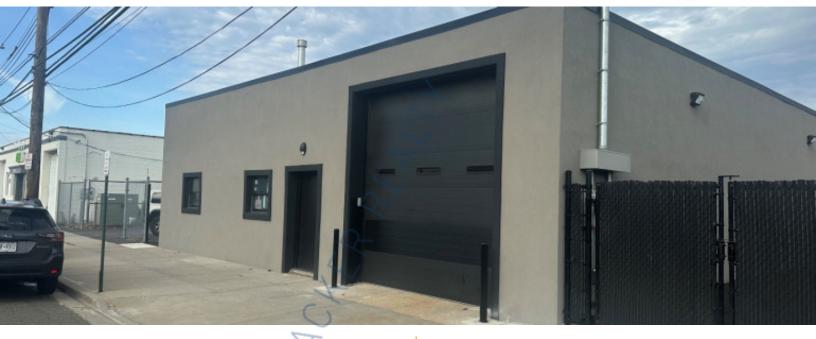

## 3,644 sq. ft. of Industrial Space For Lease

Minimum Division 1,115 sq. ft.

190 E 2nd St, Mineola

## **Specifications:**

Building Size: 3,644 sq. ft. Lot Size: 0.15 Acres Office Space: 165 sq. ft.

Ceiling Height: 13.0'

Loading: 3 Drive-in(s)
Power: 200 amps
A/C: Offices Only

## **Pricing and Timing:**

Lease Price: \$10,000.00 Per

**Month Gross** 

3,664 sf warehouse divisible into 2 sides • 1st side: 3380 sq ft lot; 2440 sq ft heated warehouse; 165 sq ft office with Ac/Heat 200 amp 3 phase service • 2nd side:3120 sq ft lot; 1115 sq ft heated warehouse; 200 amp 3 phase service