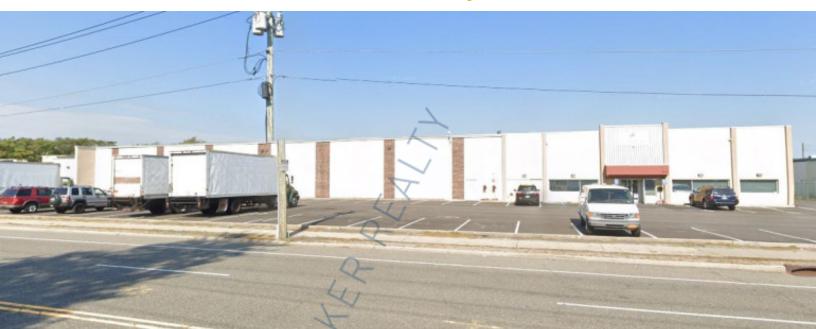

21,660 sq. ft. of Industrial Space For Lease 229 Robbins Ln, Syosset

### **Specifications:**

**Building Size:** 102,045 sq. ft. Lot Size: 4.40 Acres Office Space: 3,500 sq. ft. **Ceiling Height: 18.0'** 1 Dock(s), 3 Drive-in(s) Loading: Power: 2,000 amps A/C: Offices Parking: Excellent Yes Sewers:

Located near the LIE and Jericho Tpke • Excellent parking • Space has private restrooms and a kitchen