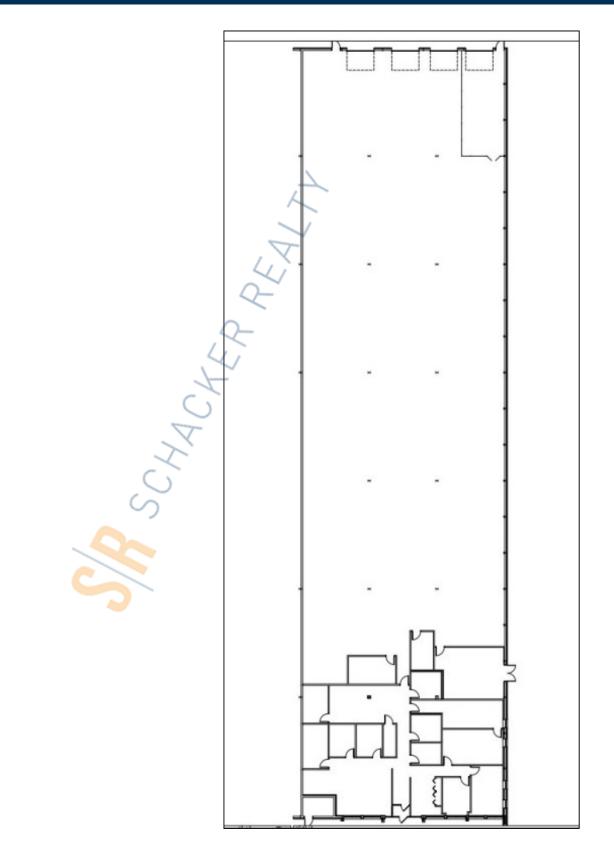

### **Specifications:**

**Building Size:** 102,045 sq. ft. Lot Size: 4.40 Acres Office Space: 3,500 sq. ft. **Ceiling Height: 18.0'** 1 Dock(s), 3 Drive-in(s) Loading: Power: 2,000 amps A/C: Offices Parking: Excellent Yes Sewers:

### 229 Robbins Ln, Syosset

SCHACKER REALTY

### For more information please contact: Schacker Realty 631-293-3700 info@schackerrealty.com