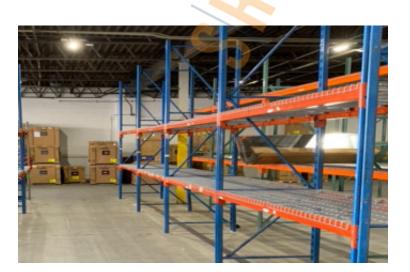

Immediately \$21.25/sq. ft. Modified gross

The 2 spaces in this building must be leased together, for a total size of 9,680 sf (contiguous area) • Space is in excellent condition • Ideal western Nassau location, between Jericho Tpke and Hillside Ave • 1st floor warehouse + 2nd floor executive offices • Ultra efficient HVAC system • Large secure parking area • 12' x 14'drive-in