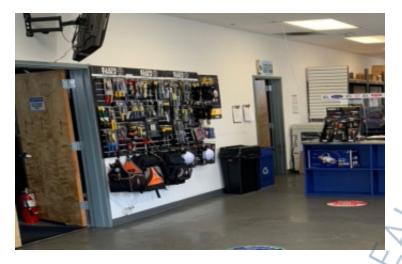

Immediately \$21.25/sq. ft. Modified gross

The 2 spaces in this building must be leased together, for a total size of 9,680 sf (contiguous area) • Space is in excellent condition • Ideal western Nassau location, between Jericho Tpke and Hillside Ave • 1st floor warehouse + 2nd floor executive offices • Ultra efficient HVAC system • Large secure parking area • 12' x 14'drive-in