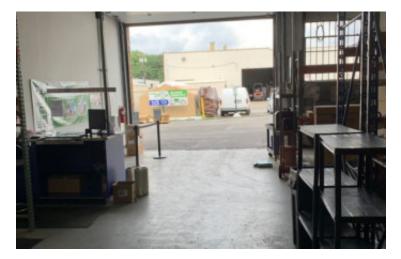

Immediately \$21.25/sq. ft. Modified gross

The 2 spaces in this building must be leased together, for a total size of 9,680 sf (contiguous area) • Space is in excellent condition • Ideal western Nassau location, between Jericho Tpke and Hillside Ave • 1st floor warehouse + 2nd floor executive offices • Ultra efficient HVAC system • Large secure parking area • 12' x 14'drive-in