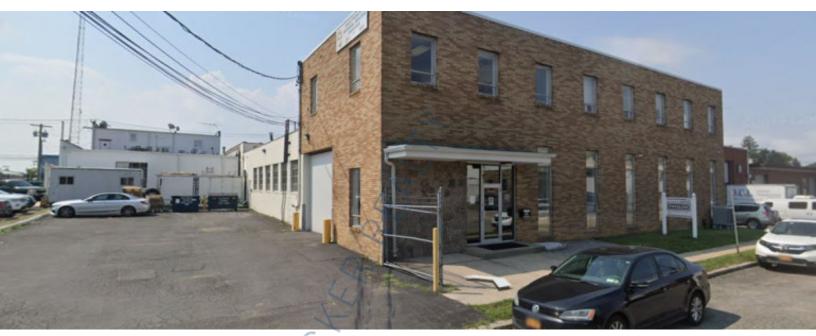

## 9,680 sq. ft. of Industrial Space For Lease 23 Roselle St, Mineola

Immediately \$21.25/sq. ft. Modified gross

The 2 spaces in this building must be leased together, for a total size of 9,680 sf (contiguous area) • Space is in excellent condition • Ideal western Nassau location, between Jericho Tpke and Hillside Ave • 1st floor warehouse + 2nd floor executive offices • Ultra efficient HVAC system • Large secure parking area • 12' x 14'drive-in