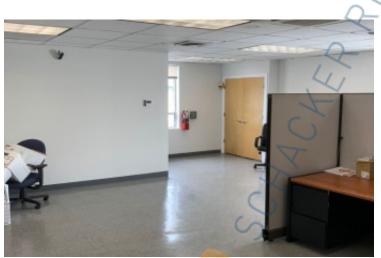

Immediately \$21.25/sq. ft. Modified gross

The 2 spaces in this building must be leased together, for a total size of 9,680 sf (contiguous area) • Space is in excellent condition • Ideal western Nassau location, between Jericho Tpke and Hillside Ave • 1st floor warehouse + 2nd floor executive offices • Ultra efficient HVAC system • Large secure parking area • 12' x 14'drive-in