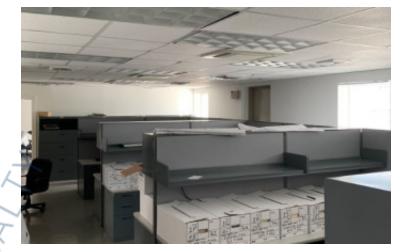

Immediately \$21.25/sq. ft. Modified gross

The 2 spaces in this building must be leased together, for a total size of 9,680 sf (contiguous area) • Space is in excellent condition • Ideal western Nassau location, between Jericho Tpke and Hillside Ave • 1st floor warehouse + 2nd floor executive offices • Ultra efficient HVAC system • Large secure parking area • 12' x 14'drive-in