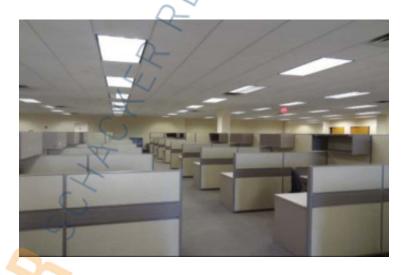

## 200,000 sq. ft. of Office/R&D Space For Lease Minimum Division 1,000 sq. ft.

999 Stewart Ave, Bethpage

## **Specifications:**

Pricing and Timing:
Occupancy: Immediately

Lease Price: \$23.50/sq. ft. TBD

Café on premises • Concierge service • 5:1 parking • On-site ATM • Refurbished lavatories

• Redundant power • available • Excellent column • spacing • New roof with solar