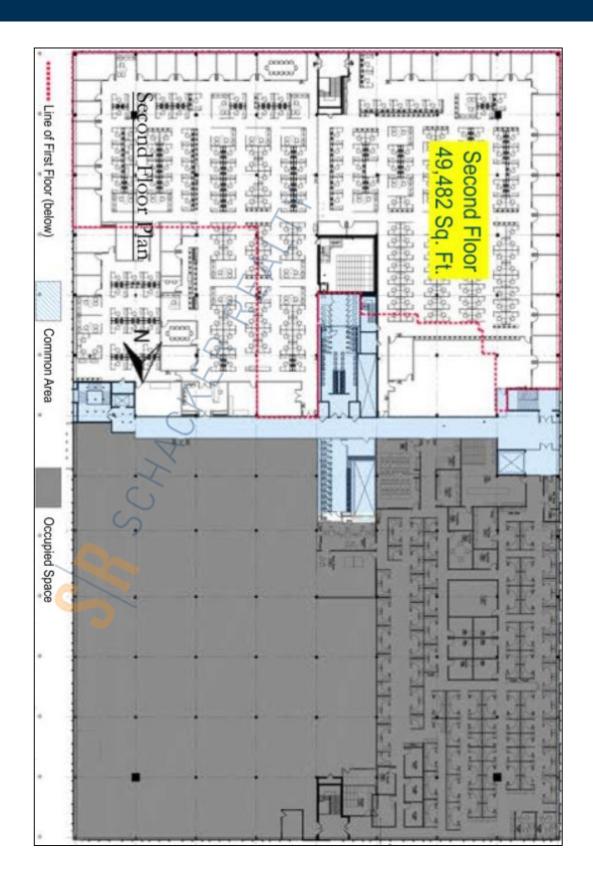

## 200,000 sq. ft. of Office/R&D Space For Lease Minimum Division 1,000 sq. ft.

999 Stewart Ave, Bethpage

## **Specifications:**

Pricing and Timing:
Occupancy: Immediately

Lease Price: \$23.50/sq. ft. TBD

Café on premises • Concierge service • 5:1 parking • On-site ATM • Refurbished lavatories

• Redundant power • available • Excellent column • spacing • New roof with solar