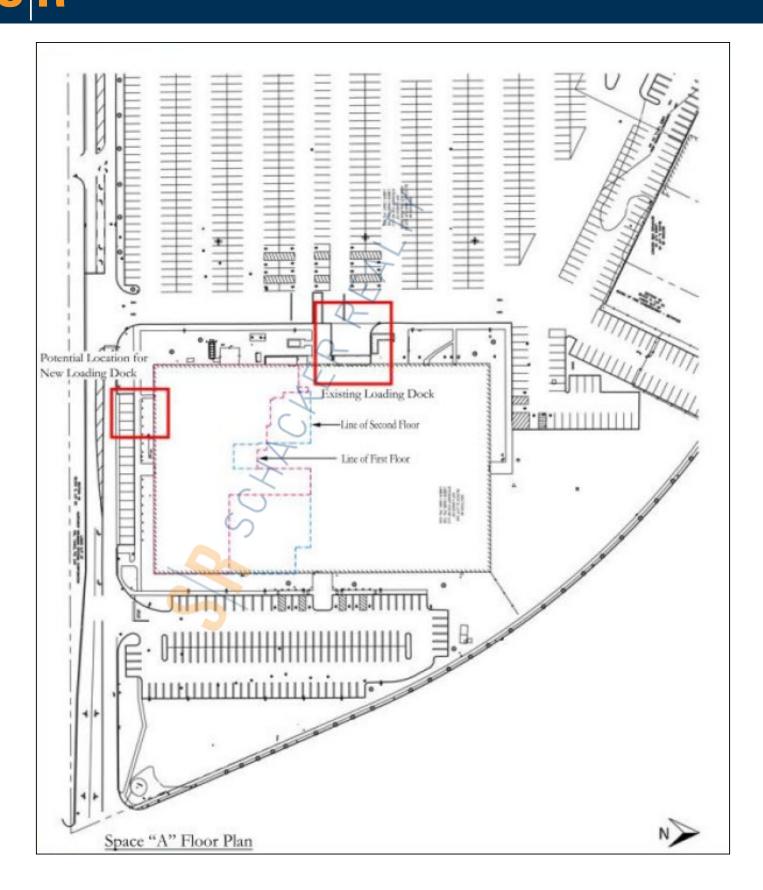

## 200,000 sq. ft. of Office/R&D Space For Lease Minimum Division 1,000 sq. ft.

999 Stewart Ave, Bethpage

## **Specifications:**

Pricing and Timing:
Occupancy: Immediately

Lease Price: \$23.50/sq. ft. TBD

Café on premises • Concierge service • 5:1 parking • On-site ATM • Refurbished lavatories

• Redundant power • available • Excellent column • spacing • New roof with solar