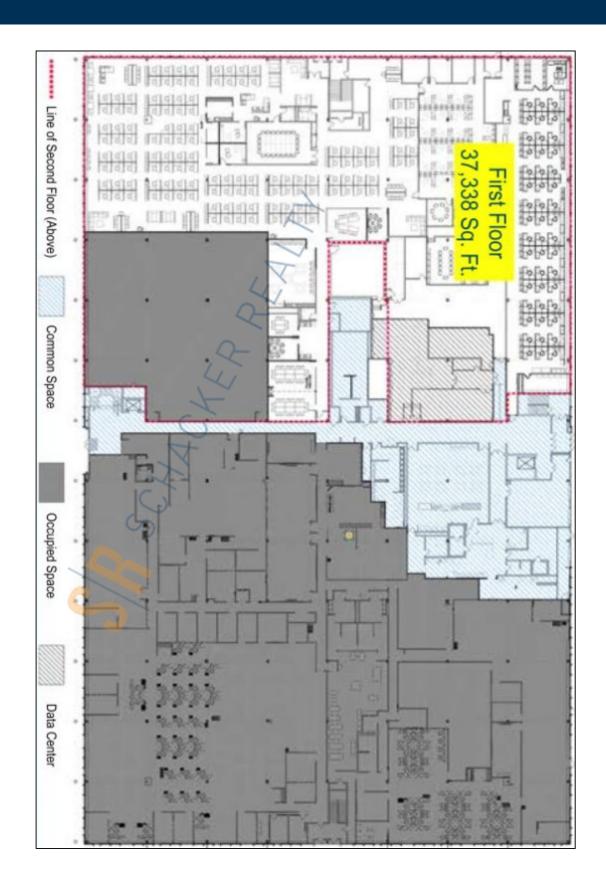

## 200,000 sq. ft. of Office/R&D Space For Lease Minimum Division 1,000 sq. ft.

999 Stewart Ave, Bethpage

## **Specifications:**

Pricing and Timing:
Occupancy: Immediately

Lease Price: \$23.50/sq. ft. TBD

Café on premises • Concierge service • 5:1 parking • On-site ATM • Refurbished lavatories

• Redundant power • available • Excellent column • spacing • New roof with solar