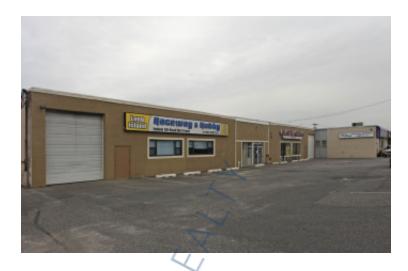

## 7,500 sq. ft. of Industrial Space For Lease

909-913 Conklin St, Farmingdale

## **Specifications:**

Building Size: 35,411 sq. ft. Lot Size: 1.00 Acres Office Space: 1,800 sq. ft.

Ceiling Height: 15.6'

Loading: 1 Dock(s)
Power: 400 amps
A/C: Partial A/C

Sewers: Yes