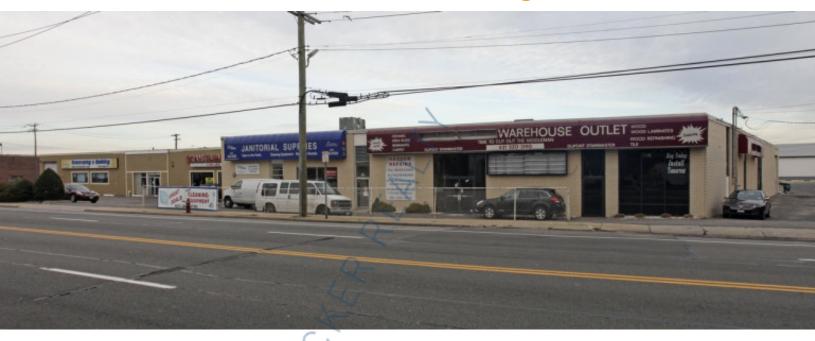

## 7,500 sq. ft. of Industrial Space For Lease

909-913 Conklin St, Farmingdale

## **Pricing and Timing:**

**Occupancy:** 9/16/24

Lease Price: \$17.50/sq. ft.

**Modified gross** 

Central Long Island location with frontage on Conklin • Newly renovated offices with private restrooms

For more information please contact: Schacker Realty 631-293-3700 info@schackerrealty.com