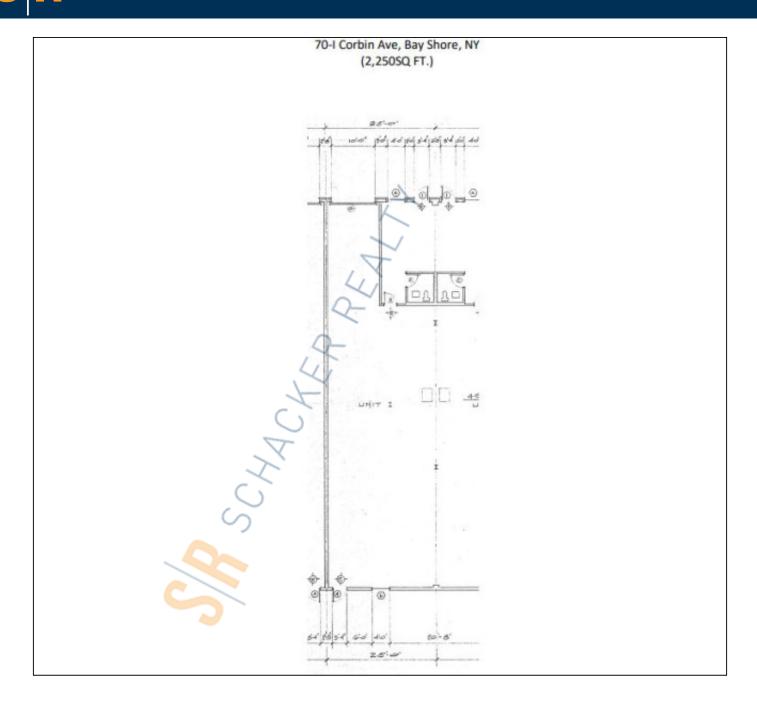

## 2,250 sq. ft. of Industrial Space For Lease

70 Corbin Ave, Bay Shore

## **Specifications:**

Building Size: 41,000 sq. ft. Lot Size: 14.00 Acres

Ceiling Height: 14.0'

Loading: 1 Drive-in(s)
Power: 200 amps
Parking: 4:1000

## **Pricing and Timing:**

Occupancy: Immediately Lease Price: \$18.00/sq. ft.

**Modified gross** 

Suite I • Modern, clean industrial warehouse with 10 X 10 drive-in door

For more information please contact: Schacker Realty 631-293-3700 info@schackerrealty.com