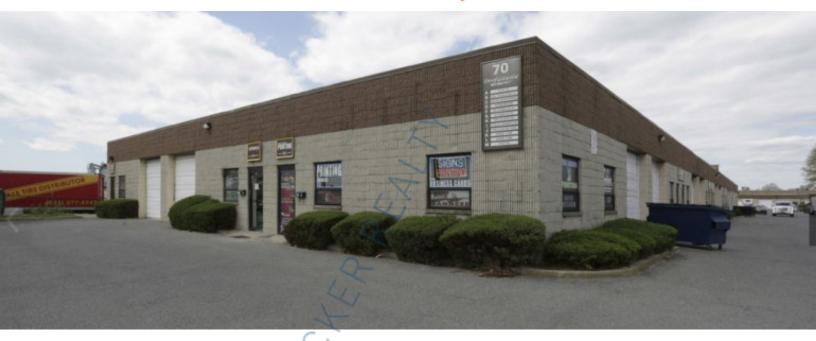

## 2,250 sq. ft. of Industrial Space For Lease

70 Corbin Ave, Bay Shore

## **Specifications:**

Building Size: 41,000 sq. ft. Lot Size: 14.00 Acres

Ceiling Height: 14.0'

Loading: 1 Drive-in(s)
Power: 200 amps
Parking: 4:1000

## **Pricing and Timing:**

Occupancy: Immediately Lease Price: \$18.00/sq. ft.

**Modified gross** 

Suite I • Modern, clean industrial warehouse with 10 X 10 drive-in door

For more information please contact: Schacker Realty 631-293-3700 info@schackerrealty.com