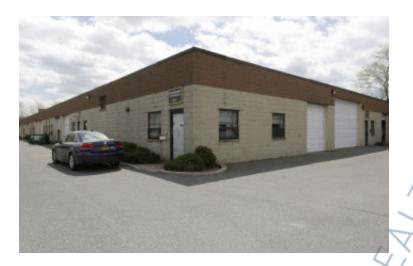

## 2,250 sq. ft. of Industrial Space For Lease

70 Corbin Ave, Bay Shore

## **Specifications:**

Building Size: 41,000 sq. ft. Lot Size: 14.00 Acres

Ceiling Height: 14.0'

Loading: 1 Drive-in(s)
Power: 200 amps
Parking: 4:1000