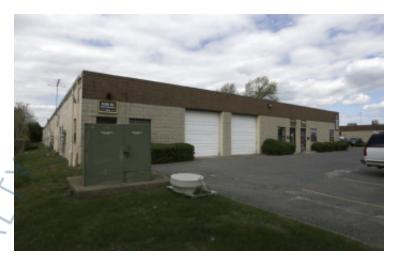

## 2,250 sq. ft. of Industrial Space For Lease

70 Corbin Ave, Bay Shore

## **Specifications:**

Building Size: 41,000 sq. ft. Lot Size: 14.00 Acres

Ceiling Height: 14.0'

Loading: 1 Drive-in(s)
Power: 200 amps
Parking: 4:1000