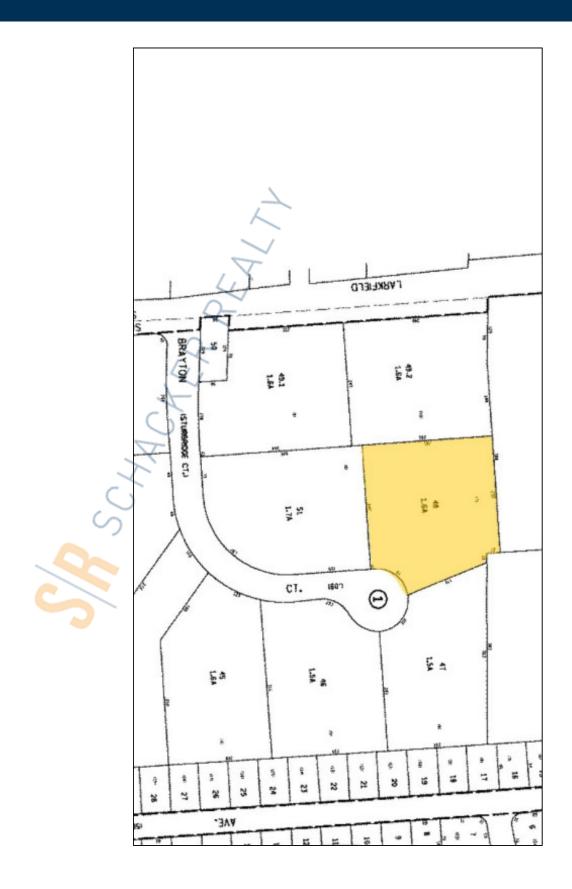

## **Specifications:**

Building Size: 20,000 sq. ft. Lot Size: 1.60 Acres

Office Space: 3,600 sq. ft. Ceiling Height: 18.0'

Loading: 4 Drive-in(s)
Power: Heavy amps

Parking: 80