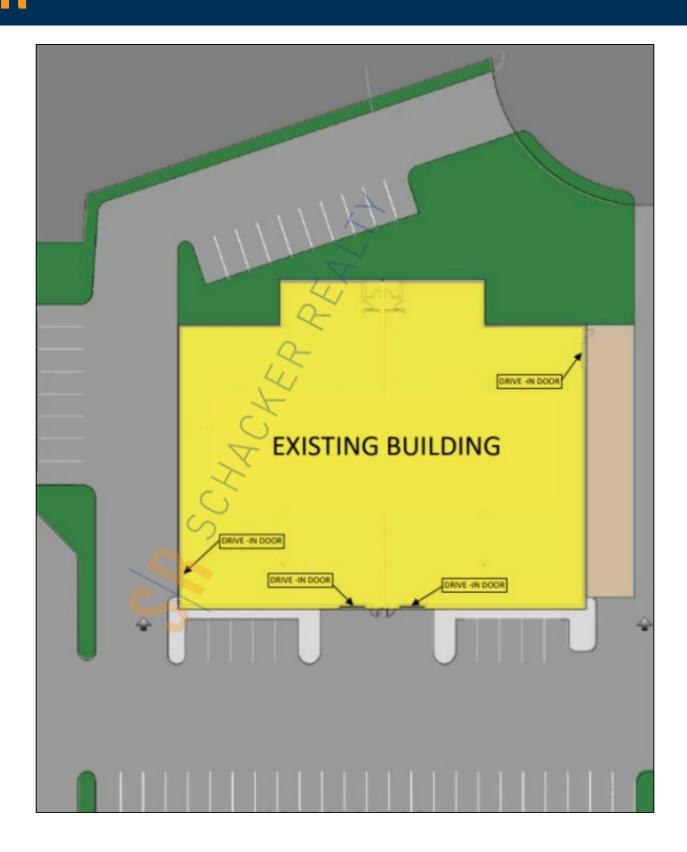

## **Specifications:**

Building Size: 20,000 sq. ft. Lot Size: 1.60 Acres

Office Space: 3,600 sq. ft. Ceiling Height: 18.0'

Loading: 4 Drive-in(s)
Power: Heavy amps

Parking: 80

## **Pricing and Timing:**

Occupancy: Oct - Nov 2024 Lease Price: \$20.00/sq. ft. NNN

20,000 sf of warehouse space available for lease • Full service maintance crew on site • Space includes: partitioned offices, security system, private restrooms and • secured storage