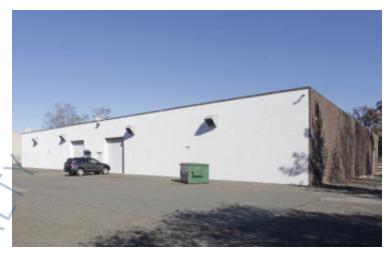

## 20,000 sq. ft. of Industrial Space For Lease Minimum Division 10,000 sq. ft.

5 Brayton Ct, Commack

## **Specifications:**

Building Size: 20,000 sq. ft. Lot Size: 1.60 Acres

Office Space: 3,600 sq. ft. Ceiling Height: 18.0'

Loading: 4 Drive-in(s)
Power: Heavy amps

Parking: 80

## **Pricing and Timing:**

Occupancy: Oct - Nov 2024 Lease Price: \$20.00/sq. ft. NNN

20,000 sf of warehouse space available for lease • Full service maintance crew on site • Space includes: partitioned offices, security system, private restrooms and • secured storage