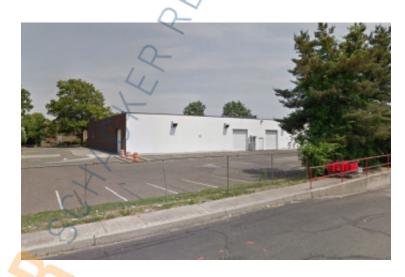

## 20,000 sq. ft. of Industrial Space For Lease Minimum Division 10,000 sq. ft.

5 Brayton Ct, Commack

## **Specifications:**

Building Size: 20,000 sq. ft. Lot Size: 1.60 Acres

Office Space: 3,600 sq. ft. Ceiling Height: 18.0'

Loading: 4 Drive-in(s)
Power: Heavy amps

Parking: 80

## **Pricing and Timing:**

Occupancy: Oct - Nov 2024 Lease Price: \$20.00/sq. ft. NNN

20,000 sf of warehouse space available for lease • Full service maintance crew on site • Space includes: partitioned offices, security system, private restrooms and • secured storage