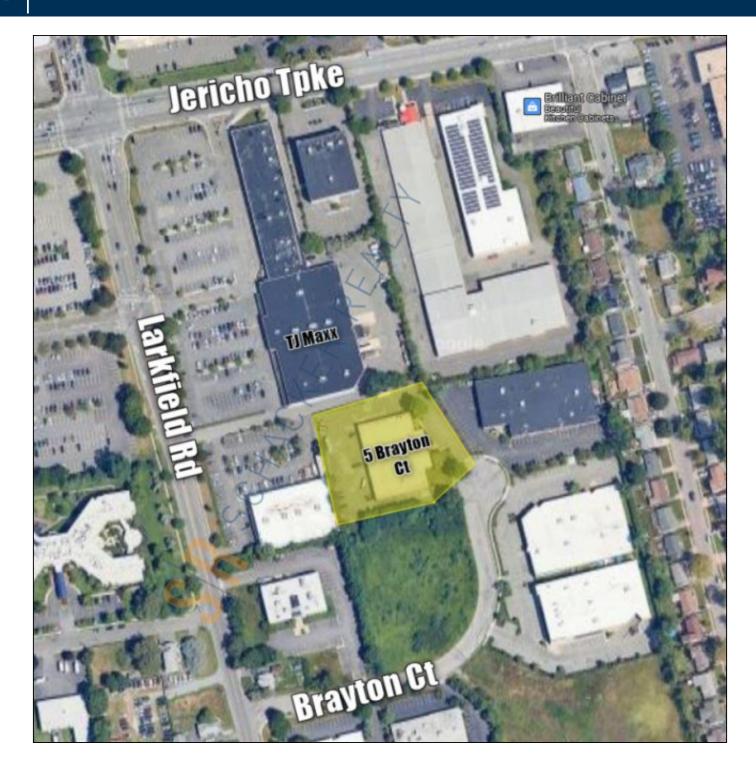

## 20,000 sq. ft. of Industrial Space For Lease Minimum Division 10,000 sq. ft.

5 Brayton Ct, Commack

## **Specifications:**

Building Size: 20,000 sq. ft. Lot Size: 1.60 Acres

Office Space: 3,600 sq. ft. Ceiling Height: 18.0'

Loading: 4 Drive-in(s)
Power: Heavy amps

Parking: 80