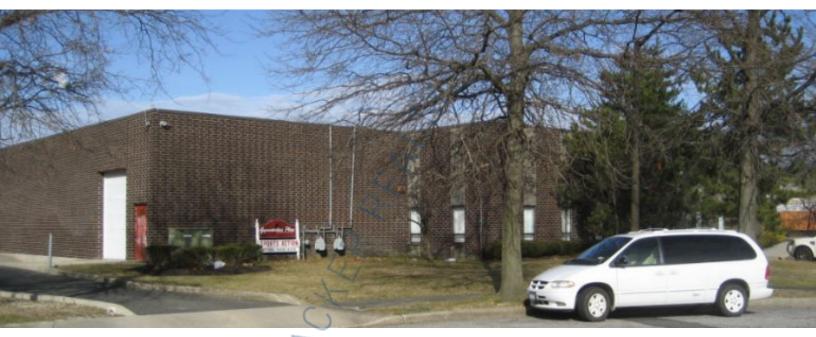

## 20,000 sq. ft. of Industrial Space For Lease Minimum Division 10,000 sq. ft.

5 Brayton Ct, Commack

## **Specifications:**

Building Size: 20,000 sq. ft. Lot Size: 1.60 Acres

Office Space: 3,600 sq. ft. Ceiling Height: 18.0'

Loading: 4 Drive-in(s)
Power: Heavy amps

Parking: 80

## **Pricing and Timing:**

Occupancy: Oct - Nov 2024 Lease Price: \$20.00/sq. ft. NNN

20,000 sf of warehouse space available for lease • Full service maintance crew on site • Space includes: partitioned offices, security system, private restrooms and • secured storage