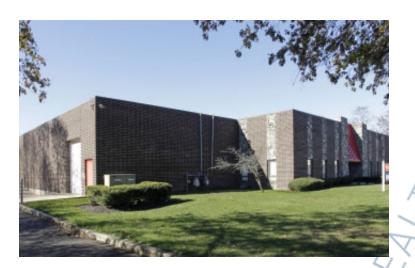

## 20,000 sq. ft. of Industrial Space For Lease Minimum Division 10,000 sq. ft.

5 Brayton Ct, Commack

## **Specifications:**

Building Size: 20,000 sq. ft. Lot Size: 1.60 Acres

Office Space: 3,600 sq. ft. Ceiling Height: 18.0'

Loading: 4 Drive-in(s)
Power: Heavy amps

Parking: 80

## **Pricing and Timing:**

Occupancy: Oct - Nov 2024 Lease Price: \$20.00/sq. ft. NNN

20,000 sf of warehouse space available for lease • Full service maintance crew on site • Space includes: partitioned offices, security system, private restrooms and • secured storage