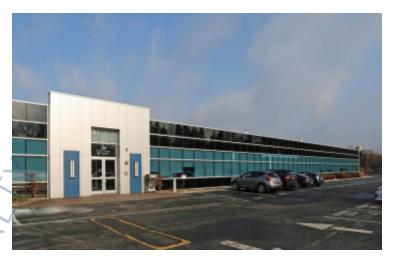

## 101,083 sq. ft. of Office Space For Lease Minimum Division 8,000 sq. ft.

100 Sunnyside Blvd Ext, Woodbury