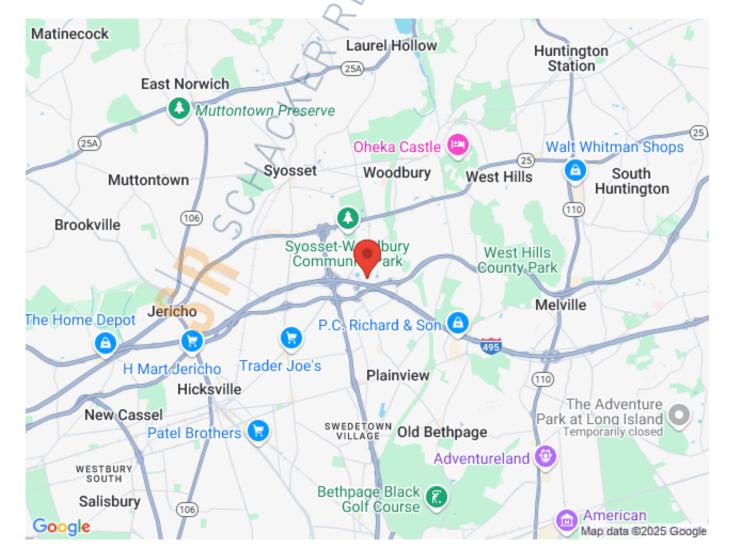

## **Features and Notes**

Excellent highway access to the Northern State Parkway, Woodbury Road, and the LIE

For more information please contact: Schacker Realty 631-293-3700 info@schackerrealty.com

For more information please contact: Schacker Realty 631-293-3700 info@schackerrealty.com