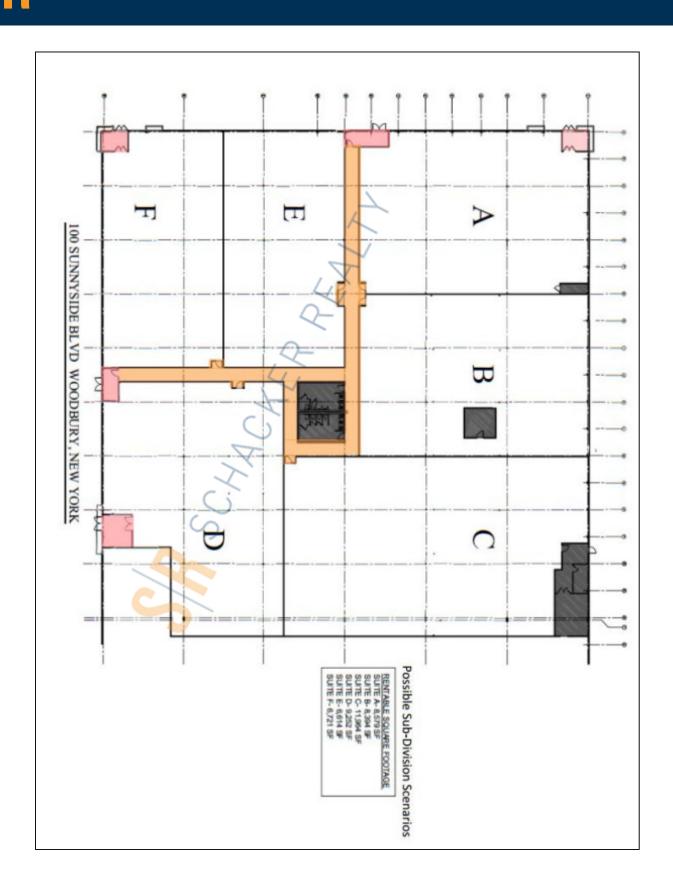

## 101,083 sq. ft. of Office Space For Lease Minimum Division 8,000 sq. ft.

100 Sunnyside Blvd Ext, Woodbury