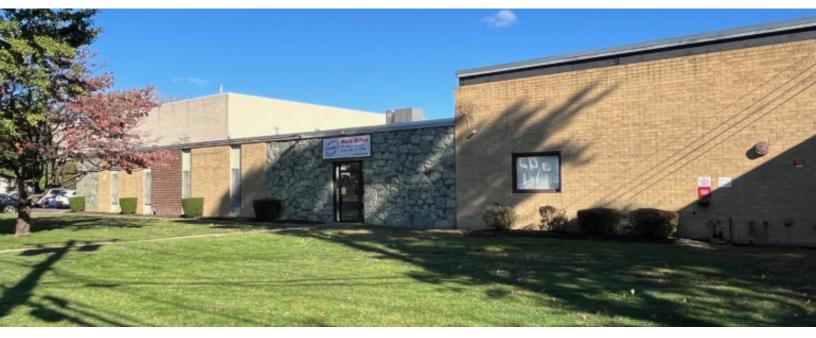

Industrial Property For Sale, Available: 112,000 sq. ft. Minimum Division 60,000 sq. ft.

115 Albany Ave and 20 Reed PI, Amityville

## **Specifications:**

| <b>Building Size:</b> | 112,000 sq. ft.           |
|-----------------------|---------------------------|
| Lot Size:             | 5.43 Acres                |
| Office Space:         | 9,000 sq. ft.             |
| Ceiling Height 1:     | 26.0' @ 30,000 sq. ft.    |
| Ceiling Height 2:     | 16.0' @ 40,000 sq. ft.    |
| Loading:              | 10 Dock(s), 3 Drive-in(s) |
| Power:                | 2,000 + 1,200 amps        |
| A/C:                  | Offices Only              |
| Parking:              | Ample                     |
| Sewers:               | Yes                       |