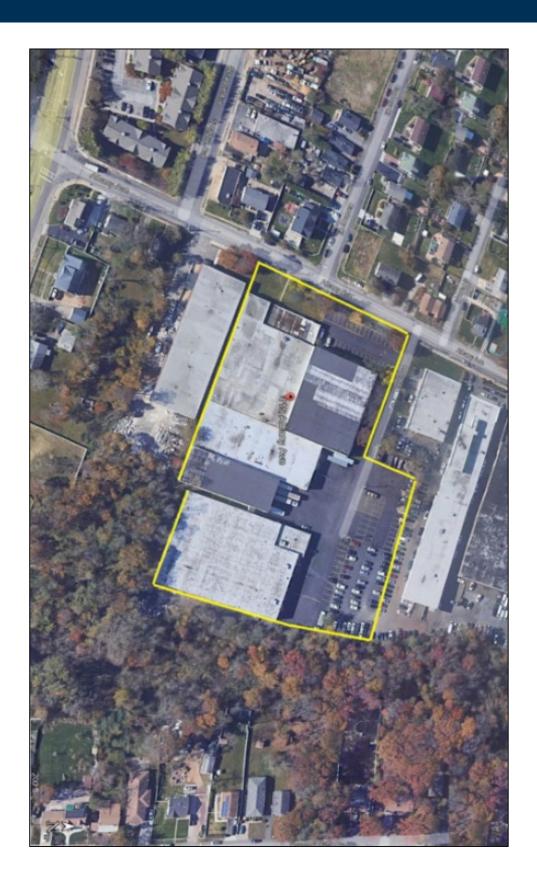

Industrial Property For Sale, Available: 112,000 sq. ft. Minimum Division 60,000 sq. ft.

115 Albany Ave and 20 Reed PI, Amityville

## **Specifications:**

| <b>Building Size:</b> | 112,000 sq. ft.           |
|-----------------------|---------------------------|
| Lot Size:             | 5.43 Acres                |
| Office Space:         | 9,000 sq. ft.             |
| Ceiling Height 1:     | 26.0' @ 30,000 sq. ft.    |
| Ceiling Height 2:     | 16.0' @ 40,000 sq. ft.    |
| Loading:              | 10 Dock(s), 3 Drive-in(s) |
| Power:                | 2,000 + 1,200 amps        |
| A/C:                  | Offices Only              |
| Parking:              | Ample                     |
| Sewers:               | Yes                       |

## Pricing and Timing: Occupancy: Q-1 20

Sale Price: Taxes: Q-1 2025 \$24,000,000 (\$214.29/sq. ft.) \$224,000.00 (\$2/sq. ft.)

\* IDA Tax Benefits Possible \*

Two tenant industrial building with ample parking • Seller occupies +/-52,000 sf and will leaseback or the building can be delivered vacant at closing • The property is located in the Town of Babylon and new tenants are likely eligible for tax benefits from the Town of Babylon IDA