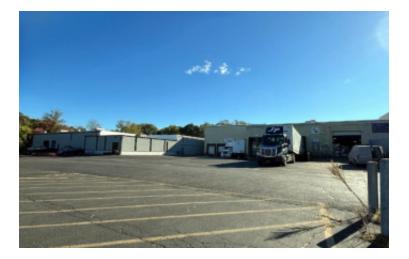

## **Specifications:**

| <b>Building Size:</b> | 112,000 sq. ft.           |
|-----------------------|---------------------------|
| Lot Size:             | 5.43 Acres                |
| Office Space:         | 9,000 sq. ft.             |
| Ceiling Height 1:     | 26.0' @ 30,000 sq. ft.    |
| Ceiling Height 2:     | 16.0' @ 40,000 sq. ft.    |
| Loading:              | 10 Dock(s), 3 Drive-in(s) |
| Power:                | 2,000 + 1,200 amps        |
| A/C:                  | Offices Only              |
| Parking:              | Ample                     |
| Sewers:               | Yes                       |

## Pricing and Timing: Occupancy: Q-1 20

Sale Price: Taxes: Q-1 2025 \$24,000,000 (\$214.29/sq. ft.) \$224,000.00 (\$2/sq. ft.)

\* IDA Tax Benefits Possible \*

Two tenant industrial building with ample parking • Seller occupies +/-52,000 sf and will leaseback or the building can be delivered vacant at closing • The property is located in the Town of Babylon and new tenants are likely eligible for tax benefits from the Town of Babylon IDA