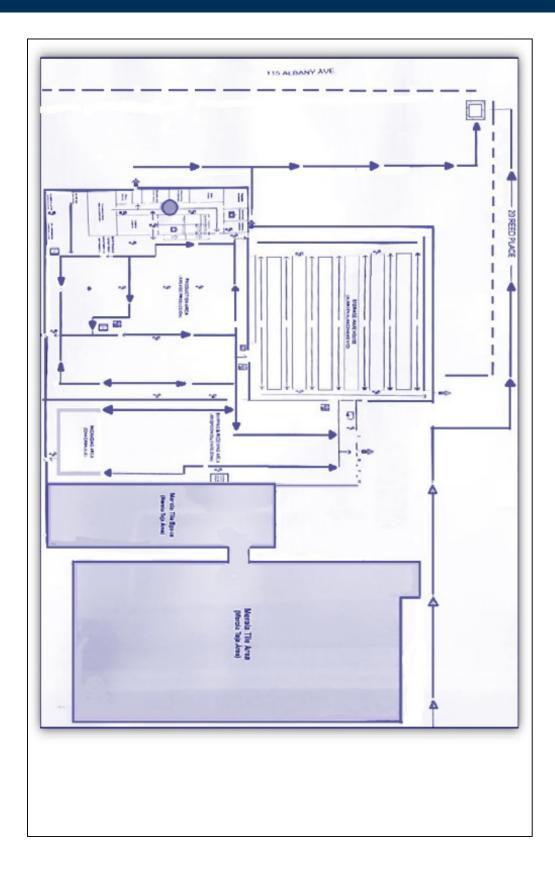

## **Specifications:**

| <b>Building Size:</b> | 112,000 sq. ft.           |
|-----------------------|---------------------------|
| Lot Size:             | 5.43 Acres                |
| Office Space:         | 9,000 sq. ft.             |
| Ceiling Height 1:     | 26.0' @ 30,000 sq. ft.    |
| Ceiling Height 2:     | 16.0' @ 40,000 sq. ft.    |
| Loading:              | 10 Dock(s), 3 Drive-in(s) |
| Power:                | 2,000 + 1,200 amps        |
| A/C:                  | Offices Only              |
| Parking:              | Ample                     |
| Sewers:               | Yes                       |

## Pricing and Timing: Occupancy: Q-1 20

Sale Price: Taxes: Q-1 2025 \$24,000,000 (\$214.29/sq. ft.) \$224,000.00 (\$2/sq. ft.)

\* IDA Tax Benefits Possible \*

Two tenant industrial building with ample parking • Seller occupies +/-52,000 sf and will leaseback or the building can be delivered vacant at closing • The property is located in the Town of Babylon and new tenants are likely eligible for tax benefits from the Town of Babylon IDA