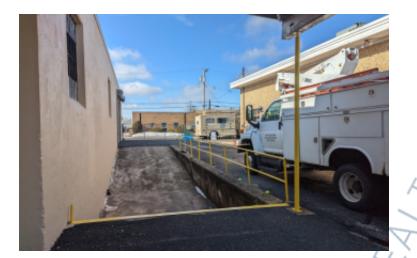

# 13,000 sq. ft. of Industrial Space For Lease

27 Sarah Dr, Farmingdale

### **Specifications:**

Building Size: 13,000 sq. ft. Lot Size: 0.68 Acres Office Space: 3,000 sq. ft.

Ceiling Height: 14.0'

Loading: 1 Dock(s), 2 Drive-in(s)

Power: 400 amps
A/C: Offices Only

Parking: 17