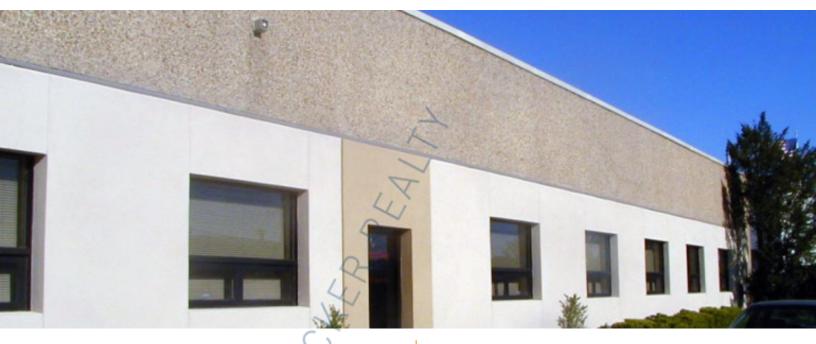

# 13,000 sq. ft. of Industrial Space For Lease

27 Sarah Dr, Farmingdale

### **Specifications:**

Building Size: 13,000 sq. ft. Lot Size: 0.68 Acres Office Space: 3,000 sq. ft.

Ceiling Height: 14.0'

Loading: 1 Dock(s), 2 Drive-in(s)

Power: 400 amps
A/C: Offices Only

Parking: 17