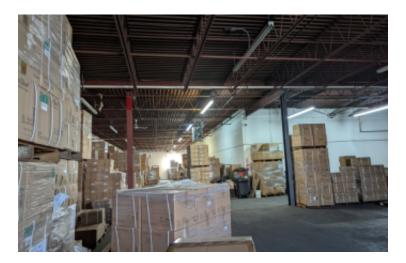

# 13,000 sq. ft. of Industrial Space For Lease

27 Sarah Dr, Farmingdale

### **Specifications:**

Building Size: 13,000 sq. ft. Lot Size: 0.68 Acres Office Space: 3,000 sq. ft.

Ceiling Height: 14.0'

Loading: 1 Dock(s), 2 Drive-in(s)

Power: 400 amps
A/C: Offices Only

Parking: 17