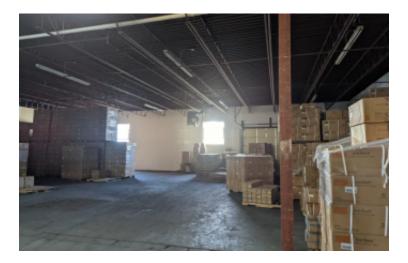

# 13,000 sq. ft. of Industrial Space For Lease

27 Sarah Dr, Farmingdale

### **Specifications:**

Building Size: 13,000 sq. ft. Lot Size: 0.68 Acres Office Space: 3,000 sq. ft.

Ceiling Height: 14.0'

Loading: 1 Dock(s), 2 Drive-in(s)

Power: 400 amps
A/C: Offices Only

Parking: 17