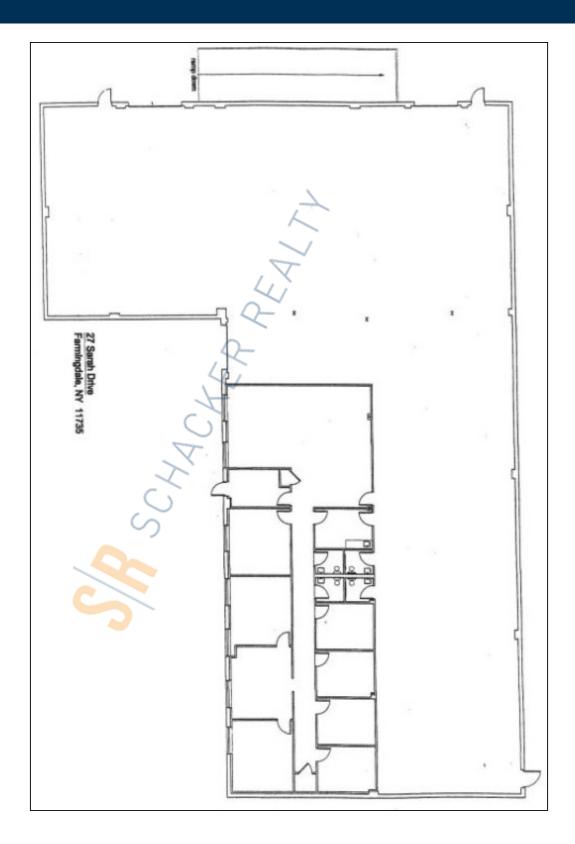

### **Specifications:**

Building Size: 13,000 sq. ft. Lot Size: 0.68 Acres Office Space: 3,000 sq. ft.

Ceiling Height: 14.0'

Loading: 1 Dock(s), 2 Drive-in(s)

Power: 400 amps
A/C: Offices Only

Parking: 17