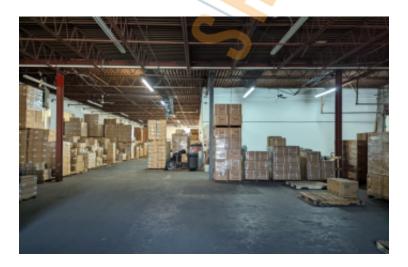

# 13,000 sq. ft. of Industrial Space For Lease

27 Sarah Dr, Farmingdale

### **Specifications:**

Building Size: 13,000 sq. ft. Lot Size: 0.68 Acres Office Space: 3,000 sq. ft.

Ceiling Height: 14.0'

Loading: 1 Dock(s), 2 Drive-in(s)

Power: 400 amps
A/C: Offices Only

Parking: 17