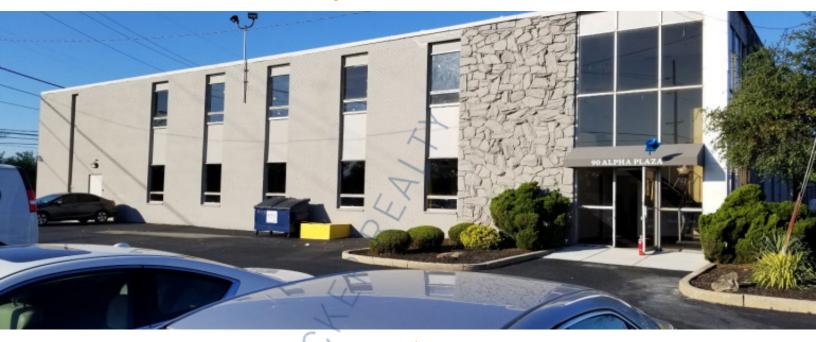

## 13,787 sq. ft. of Industrial Space For Lease

90 Alpha Plz, Hicksville

## **Specifications:**

Lot Size: 1.36 Acres

Ceiling Height: 16.0'

Loading: 3 Dock(s) Power: 200 amps

Suite 1 • Built to support diverse operational needs.