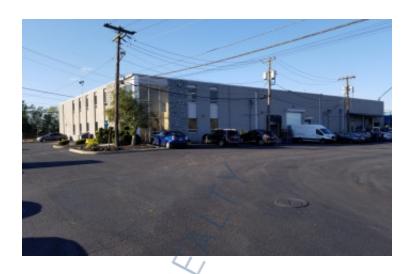

## 13,787 sq. ft. of Industrial Space For Lease

90 Alpha Plz, Hicksville

## **Specifications:**

Lot Size: 1.36 Acres

Ceiling Height: 16.0'

Loading: 3 Dock(s) Power: 200 amps

Suite 1 • Built to support diverse operational needs.