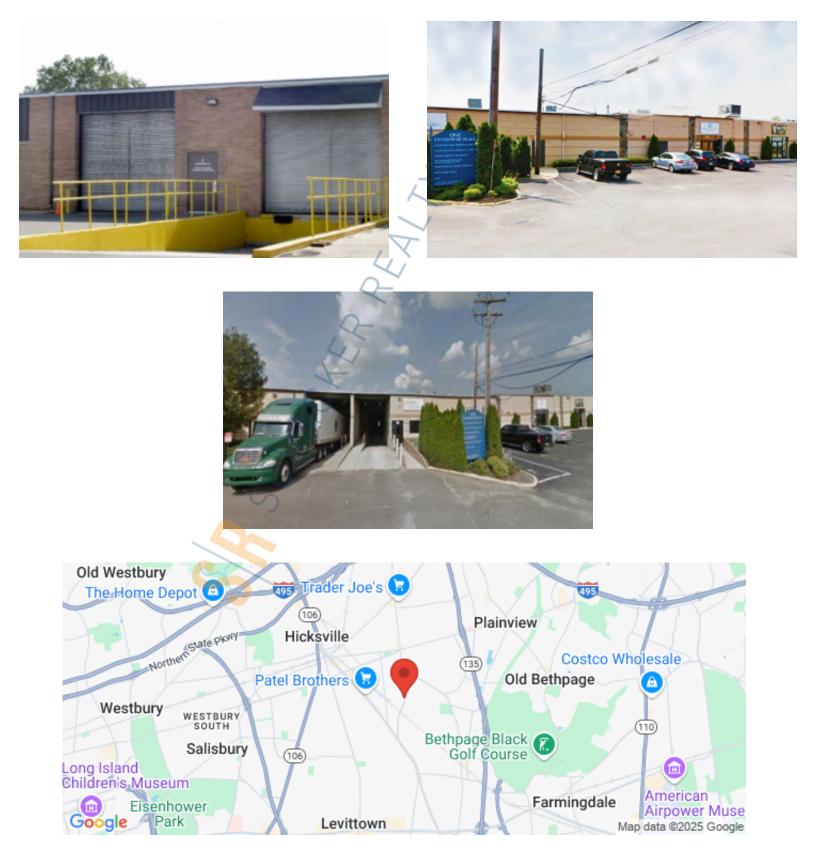

## **Specifications:**

**Building Size:** 149,532 sq. ft. 8.10 Acres Lot Size: Office Space: 2,000 sq. ft. **Ceiling Height:** 16.0' 1 Dock(s), 1 Drive-in(s) Loading: Power: 200 amps A/C: **Offices Only** Parking: 1:1000 Yes Sewers:

**Pricing and Timing:** Occupancy: 5/1/2025 Lease Price: Negotiable

Suite D • Close Proximity to Seaford Oyster Bay Expressway and Northern State Parkway • Easy Access to MTA Long Island Rail Road Hicksville Train Station