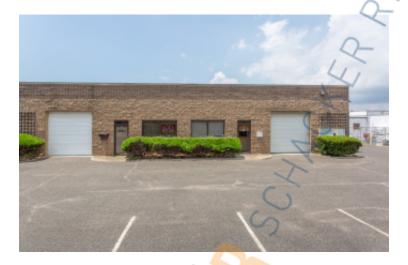

## 2,000 sq. ft. of Industrial Space For Lease

281 Skip Ln, Bay Shore

## **Specifications:**

Building Size: 16,000 sq. ft. Lot Size: 1.20 Acres

Office Space: 15% Ceiling Height: 16.0'

Loading: 1 Drive-in(s)
Power: 100 amps
Parking: 2:1000

## **Pricing and Timing:**

Occupancy: 1/1/2025

Lease Price: \$15.60/sq. ft. Ind

**Gross** 

Suite G • Located off Pine Aire Drive, close to Southern State Pkwy, Sagtikos Pkwy, Sunrise Hwy and Route 231 • Proximity to LIRR –Wyandanch Station • Doorstep Parking / Seven day, 24-hour Access