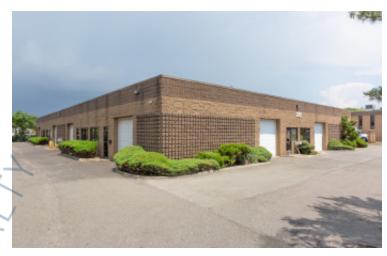

## 2,000 sq. ft. of Industrial Space For Lease

281 Skip Ln, Bay Shore

## **Specifications:**

Building Size: 16,000 sq. ft. Lot Size: 1.20 Acres

Office Space: 15% Ceiling Height: 16.0'

Loading: 1 Drive-in(s)
Power: 100 amps
Parking: 2:1000

## **Pricing and Timing:**

Occupancy: 1/1/2025

Lease Price: \$15.60/sq. ft. Ind

**Gross** 

Suite G • Located off Pine Aire Drive, close to Southern State Pkwy, Sagtikos Pkwy, Sunrise Hwy and Route 231 • Proximity to LIRR –Wyandanch Station • Doorstep Parking / Seven day, 24-hour Access