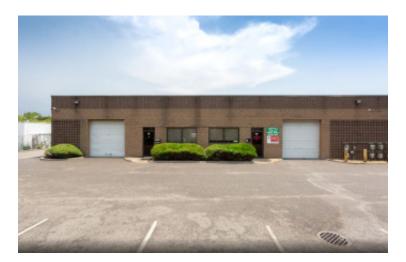

## 2,000 sq. ft. of Industrial Space For Lease

281 Skip Ln, Bay Shore

## **Specifications:**

Building Size: 16,000 sq. ft. Lot Size: 1.20 Acres

Office Space: 15% Ceiling Height: 16.0'

Loading: 1 Drive-in(s)
Power: 100 amps
Parking: 2:1000

## **Pricing and Timing:**

Occupancy: 1/1/2025

Lease Price: \$15.60/sq. ft. Ind

**Gross** 

Suite G • Located off Pine Aire Drive, close to Southern State Pkwy, Sagtikos Pkwy, Sunrise Hwy and Route 231 • Proximity to LIRR –Wyandanch Station • Doorstep Parking / Seven day, 24-hour Access