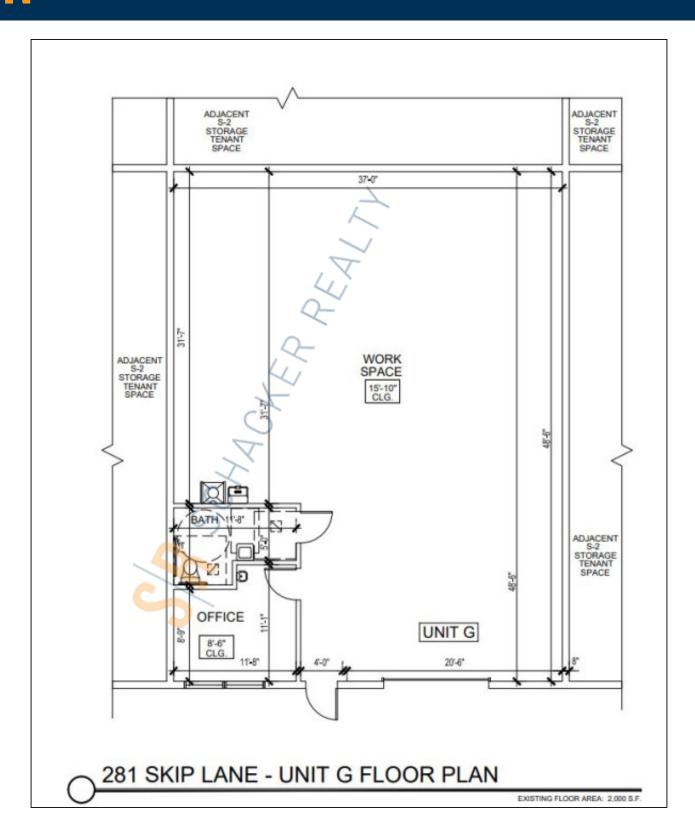

## **Specifications:**

Building Size: 16,000 sq. ft. Lot Size: 1.20 Acres

Office Space: 15% Ceiling Height: 16.0'

Loading: 1 Drive-in(s)
Power: 100 amps
Parking: 2:1000

## **Pricing and Timing:**

Occupancy: 1/1/2025

Lease Price: \$15.60/sq. ft. Ind

**Gross** 

Suite G • Located off Pine Aire Drive, close to Southern State Pkwy, Sagtikos Pkwy, Sunrise Hwy and Route 231 • Proximity to LIRR –Wyandanch Station • Doorstep Parking / Seven day, 24-hour Access