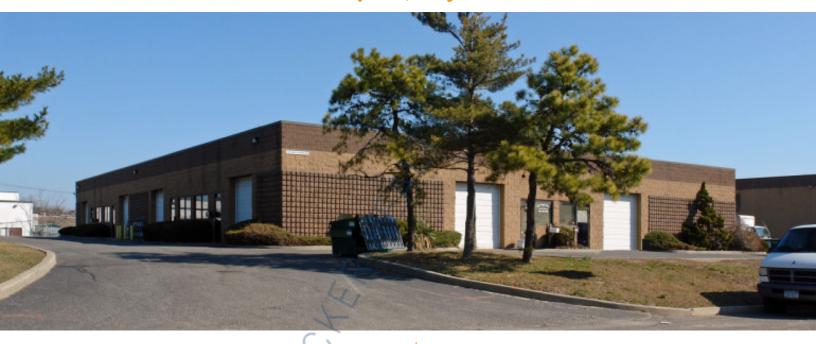

## 2,000 sq. ft. of Industrial Space For Lease

281 Skip Ln, Bay Shore

## **Specifications:**

Building Size: 16,000 sq. ft. Lot Size: 1.20 Acres

Office Space: 15% Ceiling Height: 16.0'

Loading: 1 Drive-in(s)
Power: 100 amps
Parking: 2:1000

## **Pricing and Timing:**

Occupancy: 1/1/2025

Lease Price: \$15.60/sq. ft. Ind

**Gross** 

Suite G • Located off Pine Aire Drive, close to Southern State Pkwy, Sagtikos Pkwy, Sunrise Hwy and Route 231 • Proximity to LIRR –Wyandanch Station • Doorstep Parking / Seven day, 24-hour Access