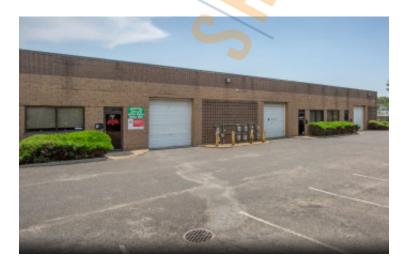

## 2,000 sq. ft. of Industrial Space For Lease

281 Skip Ln, Bay Shore

## **Specifications:**

Building Size: 16,000 sq. ft. Lot Size: 1.20 Acres

Office Space: 15% Ceiling Height: 16.0'

Loading: 1 Drive-in(s)
Power: 100 amps
Parking: 2:1000

## **Pricing and Timing:**

Occupancy: 1/1/2025

Lease Price: \$15.60/sq. ft. Ind

**Gross** 

Suite G • Located off Pine Aire Drive, close to Southern State Pkwy, Sagtikos Pkwy, Sunrise Hwy and Route 231 • Proximity to LIRR –Wyandanch Station • Doorstep Parking / Seven day, 24-hour Access