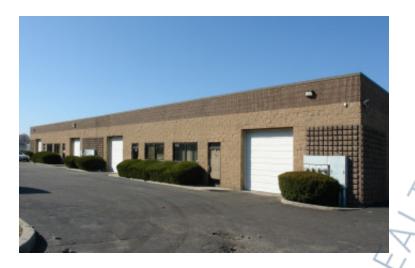

## 2,000 sq. ft. of Industrial Space For Lease

281 Skip Ln, Bay Shore

## **Specifications:**

Building Size: 16,000 sq. ft. Lot Size: 1.20 Acres

Office Space: 15% Ceiling Height: 16.0'

Loading: 1 Drive-in(s)
Power: 100 amps
Parking: 2:1000

## **Pricing and Timing:**

Occupancy: 1/1/2025

Lease Price: \$15.60/sq. ft. Ind

**Gross** 

Suite G • Located off Pine Aire Drive, close to Southern State Pkwy, Sagtikos Pkwy, Sunrise Hwy and Route 231 • Proximity to LIRR –Wyandanch Station • Doorstep Parking / Seven day, 24-hour Access