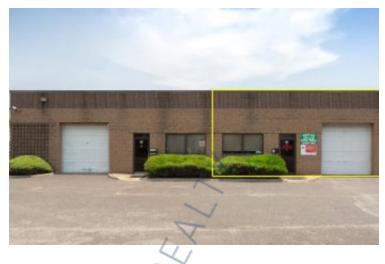

## 2,000 sq. ft. of Industrial Space For Lease

281 Skip Ln, Bay Shore

## **Specifications:**

Building Size: 16,000 sq. ft. Lot Size: 1.20 Acres

Office Space: 15% Ceiling Height: 16.0'

Loading: 1 Drive-in(s)
Power: 100 amps
Parking: 2:1000

## **Pricing and Timing:**

Occupancy: 1/1/2025

Lease Price: \$15.60/sq. ft. Ind

**Gross** 

Suite G • Located off Pine Aire Drive, close to Southern State Pkwy, Sagtikos Pkwy, Sunrise Hwy and Route 231 • Proximity to LIRR –Wyandanch Station • Doorstep Parking / Seven day, 24-hour Access