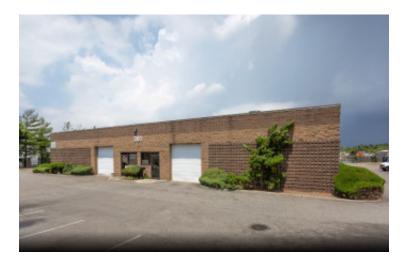

## 2,000 sq. ft. of Industrial Space For Lease

281 Skip Ln, Bay Shore

## **Specifications:**

Building Size: 16,000 sq. ft. Lot Size: 1.20 Acres

Office Space: 15% Ceiling Height: 16.0'

Loading: 1 Drive-in(s)
Power: 100 amps
Parking: 2:1000

## **Pricing and Timing:**

Occupancy: 1/1/2025

Lease Price: \$15.60/sq. ft. Ind

**Gross** 

Suite G • Located off Pine Aire Drive, close to Southern State Pkwy, Sagtikos Pkwy, Sunrise Hwy and Route 231 • Proximity to LIRR –Wyandanch Station • Doorstep Parking / Seven day, 24-hour Access