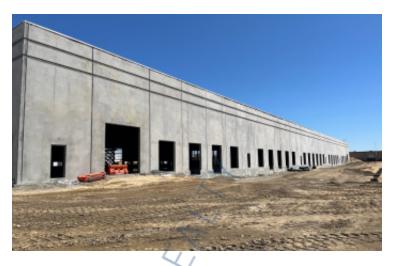

## 160,000 sq. ft. of Industrial Space For Lease Minimum Division 80,009 sq. ft.

90 Wilshire Blvd, Edgewood

**Specifications:** 

Building Size: 160,000 sq. ft.
Lot Size: 14.95 Acres
Office Space: 10% BTS
Ceiling Height 1: 35.0'

Ceiling Height 2: 32.0'

Loading: 20 Dock(s), 2 Drive-in(s)

Power: 2500+ amps
A/C: Offices Only
Parking: 300+

Pricing and Timing:
Occupancy: May 2025

Lease Price: \$18.00/sq. ft. Net

Class A customizable new construction awaiting a tenant before starting. Can be delivered in +\_18 months(Photo shown is a nearby building) • ESFR sprinklers, wide column bays, and ample swing room.