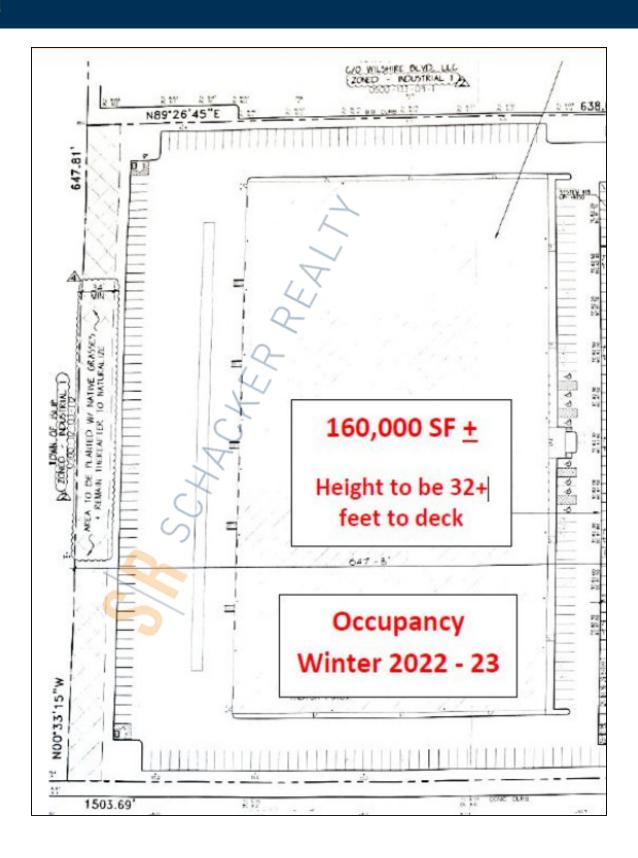

## 160,000 sq. ft. of Industrial Space For Lease Minimum Division 80,009 sq. ft.

90 Wilshire Blvd, Edgewood

**Specifications:** 

Building Size: 160,000 sq. ft.
Lot Size: 14.95 Acres
Office Space: 10% BTS
Ceiling Height 1: 35.0'

Ceiling Height 2: 32.0'

Loading: 20 Dock(s), 2 Drive-in(s)

Power: 2500+ amps
A/C: Offices Only
Parking: 300+

Pricing and Timing:
Occupancy: May 2025

Lease Price: \$18.00/sq. ft. Net

Class A customizable new construction awaiting a tenant before starting. Can be delivered in +\_18 months(Photo shown is a nearby building) • ESFR sprinklers, wide column bays, and ample swing room.