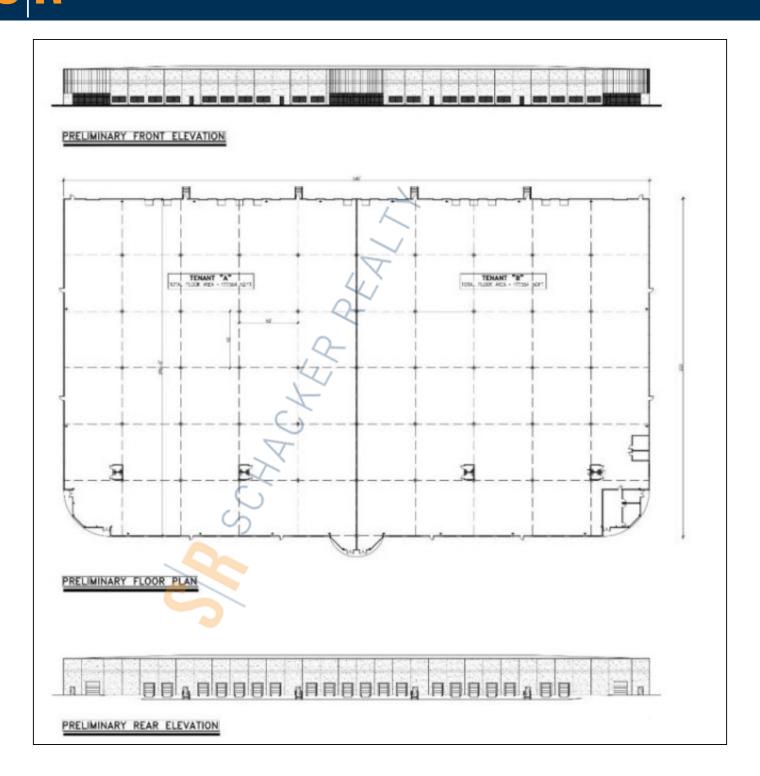

## 160,000 sq. ft. of Industrial Space For Lease Minimum Division 80,009 sq. ft.

90 Wilshire Blvd, Edgewood

**Specifications:** 

Building Size: 160,000 sq. ft.
Lot Size: 14.95 Acres
Office Space: 10% BTS
Ceiling Height 1: 35.0'

Ceiling Height 2: 32.0'

Loading: 20 Dock(s), 2 Drive-in(s)

Power: 2500+ amps
A/C: Offices Only
Parking: 300+

Pricing and Timing:
Occupancy: May 2025

Lease Price: \$18.00/sq. ft. Net

Class A customizable new construction awaiting a tenant before starting. Can be delivered in +\_18 months(Photo shown is a nearby building) • ESFR sprinklers, wide column bays, and ample swing room.