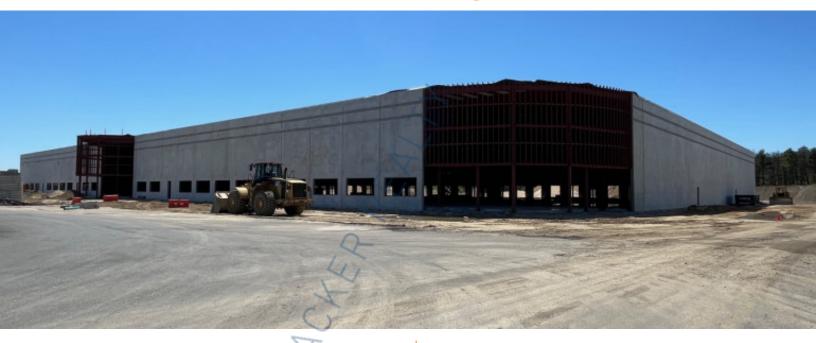

## 160,000 sq. ft. of Industrial Space For Lease Minimum Division 80,009 sq. ft.

90 Wilshire Blvd, Edgewood

**Specifications:** 

Building Size: 160,000 sq. ft.
Lot Size: 14.95 Acres
Office Space: 10% BTS
Ceiling Height 1: 35.0'

Ceiling Height 2: 32.0'

Loading: 20 Dock(s), 2 Drive-in(s)

Power: 2500+ amps
A/C: Offices Only
Parking: 300+

Pricing and Timing:
Occupancy: May 2025

Lease Price: \$18.00/sq. ft. Net

Class A customizable new construction awaiting a tenant before starting. Can be delivered in +\_18 months(Photo shown is a nearby building) • ESFR sprinklers, wide column bays, and ample swing room.