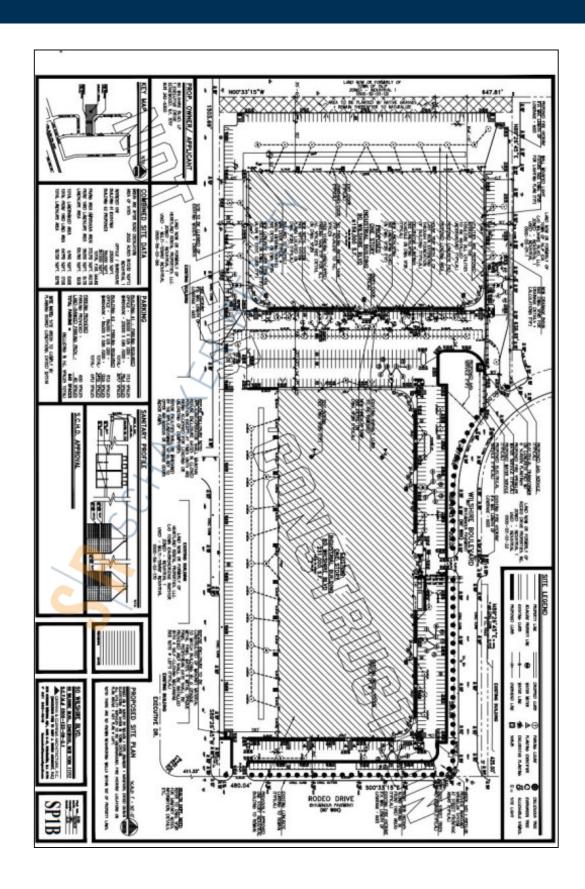

## 160,000 sq. ft. of Industrial Space For Lease Minimum Division 80,009 sq. ft.

90 Wilshire Blvd, Edgewood

**Specifications:** 

Building Size: 160,000 sq. ft.
Lot Size: 14.95 Acres
Office Space: 10% BTS
Ceiling Height 1: 35.0'

Ceiling Height 2: 32.0'

Loading: 20 Dock(s), 2 Drive-in(s)

Power: 2500+ amps
A/C: Offices Only
Parking: 300+

Pricing and Timing:
Occupancy: May 2025

Lease Price: \$18.00/sq. ft. Net

Class A customizable new construction awaiting a tenant before starting. Can be delivered in +\_18 months(Photo shown is a nearby building) • ESFR sprinklers, wide column bays, and ample swing room.