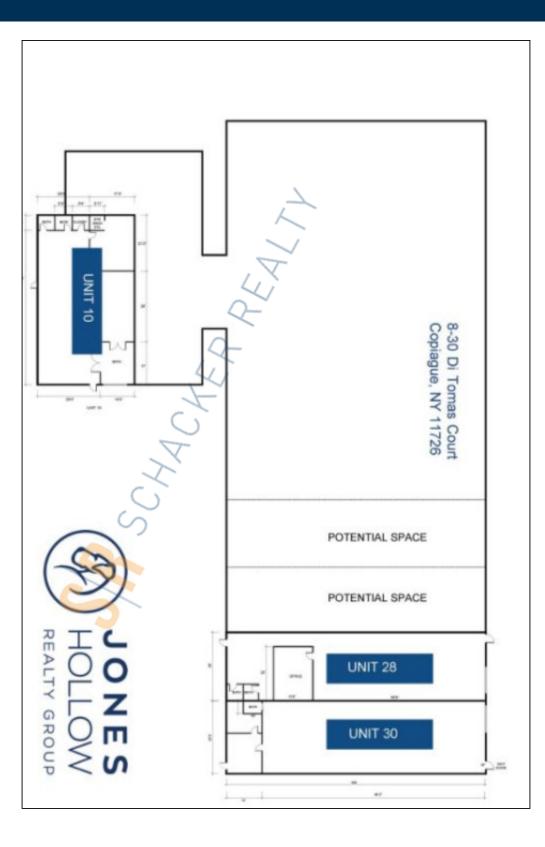

2,500 sq. ft. of Industrial Space For Lease 8-30 Di Tomas Ct, Copiague

## Pricing and Timing: Occupancy: Immediately Lease Price: \$17.75/sq. ft. Gross

2,500 sf temperature controlled warehouse space • Includes 10'x10' drive-in and a private bathroom • More spaces coming up soon • Spaces can be combined and more space can be made available if needed