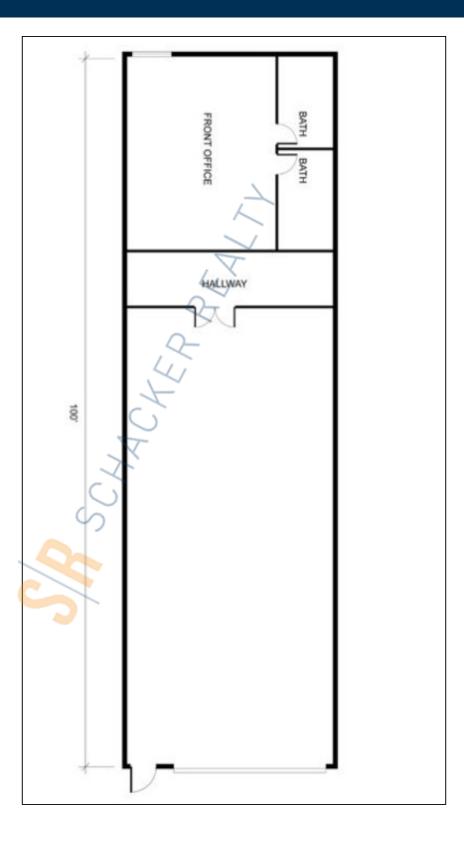

2,500 sq. ft. of Industrial Space For Lease 8-30 Di Tomas Ct, Copiague

## Pricing and Timing: Occupancy: Immediately Lease Price: \$17.75/sq. ft. Gross

2,500 sf temperature controlled warehouse space • Includes 10'x10' drive-in and a private bathroom • More spaces coming up soon • Spaces can be combined and more space can be made available if needed