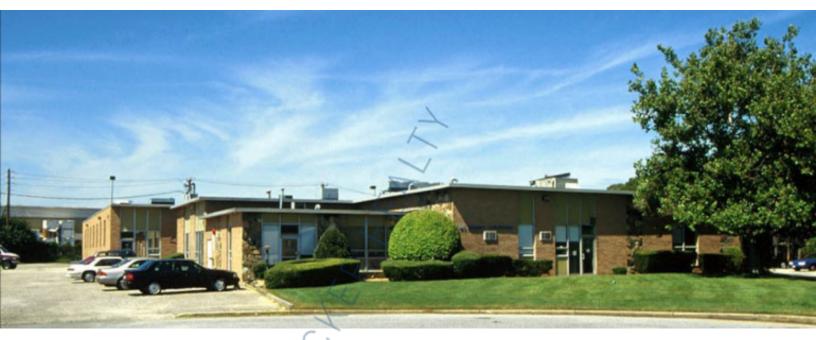

2,500 sq. ft. of Industrial Space For Lease 8-30 Di Tomas Ct, Copiague

## **Specifications:**

Building Size:34,000 sq. ft.Lot Size:1.90 AcresOffice Space:yesCeiling Height:15.0'Loading:1 Drive-in(s)

# 8-30 Di Tomas Ct, Copiague